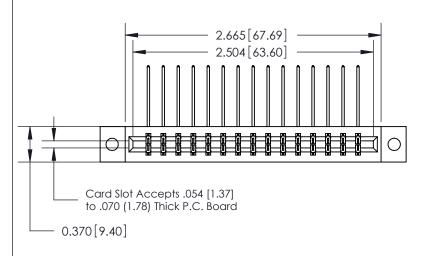

#### **Features**

- .156 (3.96) Contact Spacing x .200 (5.08) Row Spacing
- Accepts .062 (1.57) Nominal Thickness P.C. Board
- High Profile Insulator Body .600 (15.24)
- Contact Termination Options include P.C. Tail, Wire Hole, Wire Wrap, 90 Degree, & Extender Board Bends
- Single or Dual Row Configurations
- Variety of Mounting Options, Flush or Offset Lugs
- Accepts Between Contact and In-Contact Polarizing Keys

### **Specifications**

- Insulator Material: Thermoplastic Polyester, UL 94V-0, Colour: Green
- Contact Material: Copper, Nickel, Tin Alloy CA-725
- Contact Plating: Gold on the Mating Area, Tin on the Contact Tails, Nickel Underplate
- Current Rating: 3 Amperes Continuous
- Contact Resistance: 10 Milliohms Maximum
- Dielectric Withstanding Voltage: 1800 V AC rms at Sea Level Between Adjacent Contacts
- Insulation Resistance: 5000 Megohms Minimum
- Operating Temperature: -65 to +105 Degrees C
- Insertion Force: 16 oz (4.45 N) Maximum per Contact Pair when Tested with a .070 (1.78) Thick Gauge
- Withdrawal Force: 1 oz (0.28 N) Minimum per Contact Pair when Tested with a .054 (1.37) Thick Gauge