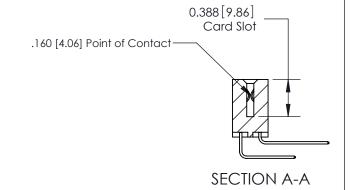

#### **Features**

- .156 (3.96) Contact Spacing x .200 (5.08) Row Spacing
- Accepts .062 (1.57) Nominal Thickness P.C. Board
- High Profile Insulator Body .600 (15.24)
- Contact Termination Options include P.C. Tail, Wire Hole, Wire Wrap, 90 Degree, & Extender Board Bends
- Single or Dual Row Configurations
- Variety of Mounting Options, Flush or Offset Lugs
- Accepts Between Contact and In-Contact Polarizing Keys

### **Specifications**

- Insulator Material: Thermoplastic Polyester, UL 94V-0, Colour: Green
- Contact Material: Copper, Nickel, Tin Alloy CA-725
- Contact Plating: Gold on the Mating Area, Tin on the Contact Tails, Nickel Underplate
- Current Rating: 3 Amperes Continuous
- Contact Resistance: 10 Milliohms Maximum
- Dielectric Withstanding Voltage: 1800 V AC rms at Sea Level Between Adjacent Contacts
- Insulation Resistance: 5000 Megohms Minimum
- Operating Temperature: -65 to +105 Degrees C
- Insertion Force: 16 oz (4.45 N) Maximum per Contact Pair when Tested with a .070 (1.78) Thick Gauge
- Withdrawal Force: 1 oz (0.28 N) Minimum per Contact Pair when Tested with a .054 (1.37) Thick Gauge