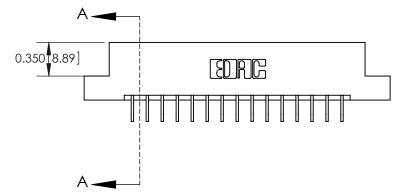

#### **Features**

- .156 (3.96) Contact Spacing x .200 (5.08) Row Spacing
- Accepts .062 (1.57) Nominal Thickness P.C. Board
- High Profile Insulator Body .600 (15.24)
- Contact Termination Options include P.C. Tail, Wire Hole, Wire Wrap, 90 Degree, & Extender Board Bends
- Single or Dual Row Configurations
- Variety of Mounting Options, Flush or Offset Lugs
- Accepts Between Contact and In-Contact Polarizing Keys