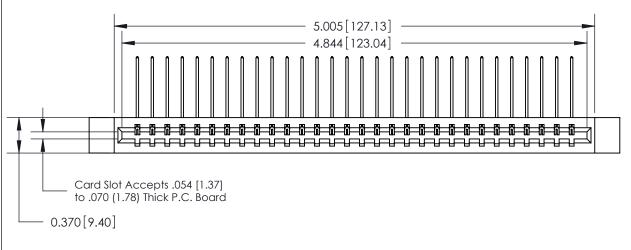

### **Features**

- .156 (3.96) Contact Spacing x .200 (5.08) Row Spacing
- Accepts .062 (1.57) Nominal Thickness P.C. Board
- High Profile Insulator Body .600 (15.24)
- Contact Termination Options include P.C. Tail, Wire Hole, Wire Wrap, 90 Degree, & Extender Board Bends
- Single or Dual Row Configurations
- Variety of Mounting Options, Flush or Offset Lugs
- Accepts Between Contact and In-Contact Polarizing Keys

# **Specifications**

- Insulator Material: Thermoplastic Polyester, UL 94V-0, Colour: Green
- Contact Material: Copper, Nickel, Tin Alloy CA-725
- Contact Plating: Gold on the Mating Area, Tin on the Contact Tails, Nickel Underplate
- Current Rating: 3 Amperes Continuous
- Contact Resistance: 10 Milliohms Maximum
- Dielectric Withstanding Voltage: 1800 V AC rms at Sea Level Between Adjacent Contacts
- Insulation Resistance: 5000 Megohms Minimum
- Operating Temperature: -65 to +105 Degrees C
- Insertion Force: 16 oz (4.45 N) Maximum per Contact Pair when Tested with a .070 (1.78) Thick Gauge
- Withdrawal Force: 1 oz (0.28 N) Minimum per Contact Pair when Tested with a .054 (1.37) Thick Gauge