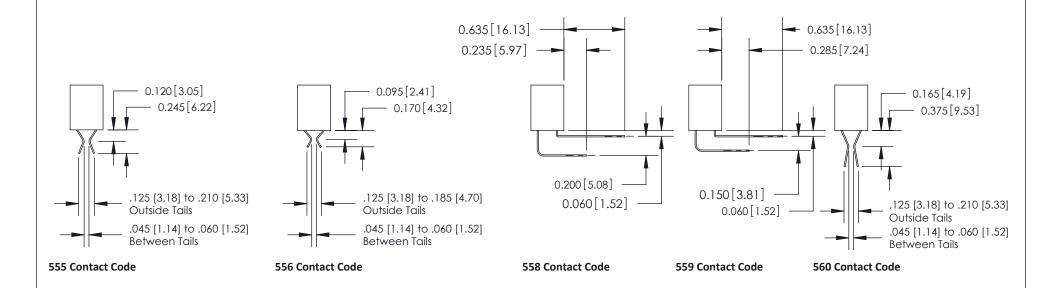

#### **Contact Detail**

559-90 Degree Bend (Code 541 Contacts)

.156 [3.96] Contact Spacing x .200 [5.08] Row Spacing