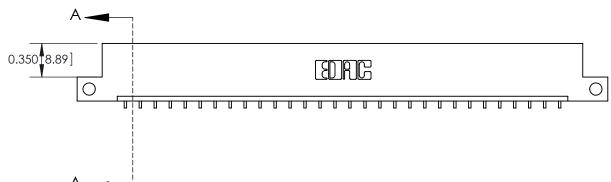

THIS IS A C.A.D. GENERATED DRAWING DO NOT MAKE MANUAL REVISIONS TO MASTER

SSUE NUMBER

DRIGINAL

1

| 333 Series Card Edge Connector |                                                                                                                                 |                | ACAD REFERENCE NO. 333 ENG MASTER                                                                |             |           |         |        |
|--------------------------------|---------------------------------------------------------------------------------------------------------------------------------|----------------|--------------------------------------------------------------------------------------------------|-------------|-----------|---------|--------|
|                                |                                                                                                                                 | DRAWN:         | J.LEE                                                                                            | DATE: O     | CT. 14/09 |         |        |
|                                | Mounting Options                                                                                                                |                | CHECKED                                                                                          | ):          | DATE:     |         |        |
|                                |                                                                                                                                 |                | THESE DRAWINGS AND SPECIFICATIONS                                                                | SCALE:      | NTS       | SHEET : | 3 OF 4 |
|                                |                                                                                                                                 | RONTO, ONTARIO | ARE THE PROPERTY OF EDAC INC.,AND SHALL NOT BE REPRODUCED,OR COPIED OR USED AS THE BASIS FOR THE | DRAWING     | NUMBER    |         | ISSUE  |
|                                | YOUR CONNECTION TO QUALITY & SERVICE  OR USED AS THE BASIS FOR THE MANUFACTURE OR SALE OF APPARATUS WITHOUT WRITTEN PERMISSION. |                | 3                                                                                                | 33 Assembly |           | 1       |        |