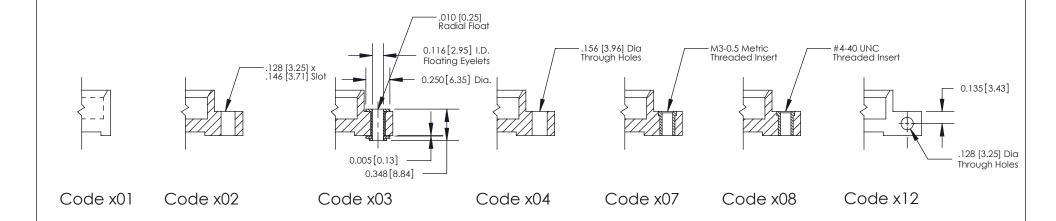

THIS IS A C.A.D. GENERATED DRAWING DO NOT MAKE MANUAL REVISIONS TO MASTER

SSUE NUMBER

DRIGINAL

1

| 333 Series Card Edge Connector |                                                                                                                                 |                | ACAD REFERENCE NO. 333 ENG MASTER                                                                |             |           |         |        |
|--------------------------------|---------------------------------------------------------------------------------------------------------------------------------|----------------|--------------------------------------------------------------------------------------------------|-------------|-----------|---------|--------|
|                                |                                                                                                                                 | DRAWN:         | J.LEE                                                                                            | DATE: O     | CT. 14/09 |         |        |
|                                | Mounting Options                                                                                                                |                | CHECKED                                                                                          | ):          | DATE:     |         |        |
|                                |                                                                                                                                 |                | THESE DRAWINGS AND SPECIFICATIONS                                                                | SCALE:      | NTS       | SHEET : | 3 OF 4 |
|                                |                                                                                                                                 | RONTO, ONTARIO | ARE THE PROPERTY OF EDAC INC.,AND SHALL NOT BE REPRODUCED,OR COPIED OR USED AS THE BASIS FOR THE | DRAWING     | NUMBER    |         | ISSUE  |
|                                | YOUR CONNECTION TO QUALITY & SERVICE  OR USED AS THE BASIS FOR THE MANUFACTURE OR SALE OF APPARATUS WITHOUT WRITTEN PERMISSION. |                | 3                                                                                                | 33 Assembly |           | 1       |        |