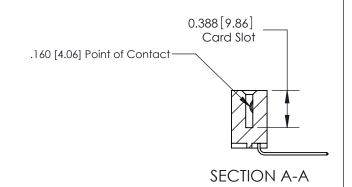

### **Features**

- .156 (3.96) Contact Spacing x .200 (5.08) Row Spacing
- Accepts .062 (1.57) Nominal Thickness P.C. Board
- High Profile Insulator Body .600 (15.24)
- Contact Termination Options include P.C. Tail, Wire Hole, Wire Wrap, 90 Degree, & Extender Board Bends
- Single or Dual Row Configurations
- Variety of Mounting Options, Flush or Offset Lugs
- Accepts Between Contact and In-Contact Polarizing Keys