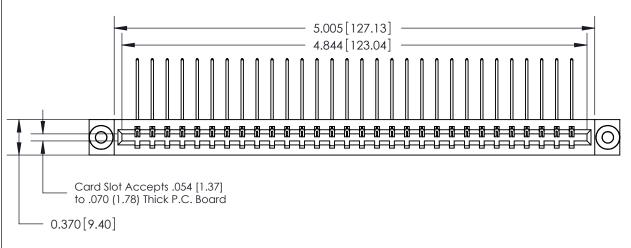

### **Features**

- .156 (3.96) Contact Spacing x .200 (5.08) Row Spacing
- Accepts .062 (1.57) Nominal Thickness P.C. Board
- High Profile Insulator Body .600 (15.24)
- Contact Termination Options include P.C. Tail, Wire Hole, Wire Wrap, 90 Degree, & Extender Board Bends
- Single or Dual Row Configurations
- Variety of Mounting Options, Flush or Offset Lugs
- Accepts Between Contact and In-Contact Polarizing Keys

## **Specifications**

- Insulator Material: Thermoplastic Polyester, UL 94V-0, Colour: Green
- Contact Material: Copper, Nickel, Tin Alloy CA-725
- Contact Plating: Gold on the Mating Area, Tin on the Contact Tails, Nickel Underplate
- Current Rating: 3 Amperes Continuous
- Contact Resistance: 10 Milliohms Maximum
- Dielectric Withstanding Voltage: 1800 V AC rms at Sea Level Between Adjacent Contacts
- Insulation Resistance: 5000 Megohms Minimum
- Operating Temperature: -65 to +105 Degrees C
- Insertion Force: 16 oz (4.45 N) Maximum per Contact Pair when Tested with a .070 (1.78) Thick Gauge
- Withdrawal Force: 1 oz (0.28 N) Minimum per Contact Pair when Tested with a .054 (1.37) Thick Gauge