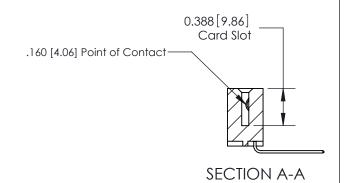

### **Features**

- .156 (3.96) Contact Spacing x .200 (5.08) Row Spacing
- Accepts .062 (1.57) Nominal Thickness P.C. Board
- High Profile Insulator Body .600 (15.24)
- Contact Termination Options include P.C. Tail, Wire Hole, Wire Wrap, 90 Degree, & Extender Board Bends
- Single or Dual Row Configurations
- Variety of Mounting Options, Flush or Offset Lugs
- Accepts Between Contact and In-Contact Polarizing Keys

## **Specifications**

- Insulator Material: Thermoplastic Polyester, UL 94V-0, Colour: Green
- Contact Material: Copper, Nickel, Tin Alloy CA-725
- Contact Plating: Gold on the Mating Area, Tin on the Contact Tails, Nickel Underplate
- Current Rating: 3 Amperes Continuous
- Contact Resistance: 10 Milliohms Maximum
- Dielectric Withstanding Voltage: 1800 V AC rms at Sea Level Between Adjacent Contacts
- Insulation Resistance: 5000 Megohms Minimum
- Operating Temperature: -65 to +105 Degrees C
- Insertion Force: 16 oz (4.45 N) Maximum per Contact Pair when Tested with a .070 (1.78) Thick Gauge
- Withdrawal Force: 1 oz (0.28 N) Minimum per Contact Pair when Tested with a .054 (1.37) Thick Gauge