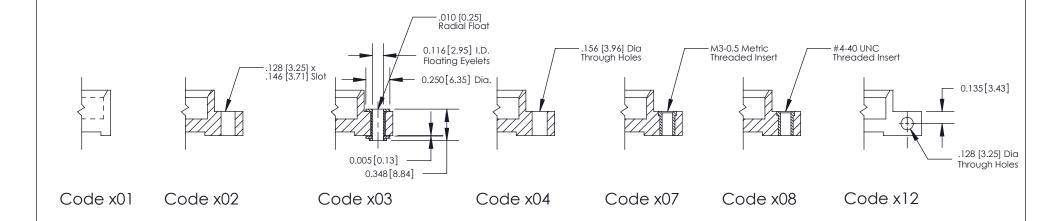

**Mounting Option** 

03-.116 (2.95) I.D. Floating Eyelets

THIS IS A C.A.D. GENERATED DRAWING DO NOT MAKE MANUAL REVISIONS TO MASTER

SSUE NUMBER

DRIGINAL

1

| 333 Series Card Edge Connector |                                                                                                                                                                                                                                                                                                                                                                                                                                                                                                                                                                                                                                                                                                                                                                                                                                                                                                                                                                                                                                                                                                                                                                                                                                                                                                                                                                                                                                                                                                                                                                                                                                                                                                                                                                                                                                                                                                                                                                                                                                                                                                                                |                | ACAD REFERENCE NO. 333 ENG MASTER                                                                |             |           |        |       |
|--------------------------------|--------------------------------------------------------------------------------------------------------------------------------------------------------------------------------------------------------------------------------------------------------------------------------------------------------------------------------------------------------------------------------------------------------------------------------------------------------------------------------------------------------------------------------------------------------------------------------------------------------------------------------------------------------------------------------------------------------------------------------------------------------------------------------------------------------------------------------------------------------------------------------------------------------------------------------------------------------------------------------------------------------------------------------------------------------------------------------------------------------------------------------------------------------------------------------------------------------------------------------------------------------------------------------------------------------------------------------------------------------------------------------------------------------------------------------------------------------------------------------------------------------------------------------------------------------------------------------------------------------------------------------------------------------------------------------------------------------------------------------------------------------------------------------------------------------------------------------------------------------------------------------------------------------------------------------------------------------------------------------------------------------------------------------------------------------------------------------------------------------------------------------|----------------|--------------------------------------------------------------------------------------------------|-------------|-----------|--------|-------|
|                                |                                                                                                                                                                                                                                                                                                                                                                                                                                                                                                                                                                                                                                                                                                                                                                                                                                                                                                                                                                                                                                                                                                                                                                                                                                                                                                                                                                                                                                                                                                                                                                                                                                                                                                                                                                                                                                                                                                                                                                                                                                                                                                                                | DRAWN:         | J.LEE                                                                                            | DATE: O     | CT. 14/09 |        |       |
|                                | Mounting Options                                                                                                                                                                                                                                                                                                                                                                                                                                                                                                                                                                                                                                                                                                                                                                                                                                                                                                                                                                                                                                                                                                                                                                                                                                                                                                                                                                                                                                                                                                                                                                                                                                                                                                                                                                                                                                                                                                                                                                                                                                                                                                               |                | CHECKED                                                                                          | ):          | DATE:     |        |       |
|                                | The second secon |                | SCALE:                                                                                           | NTS         | SHEET :   | 3 OF 4 |       |
|                                |                                                                                                                                                                                                                                                                                                                                                                                                                                                                                                                                                                                                                                                                                                                                                                                                                                                                                                                                                                                                                                                                                                                                                                                                                                                                                                                                                                                                                                                                                                                                                                                                                                                                                                                                                                                                                                                                                                                                                                                                                                                                                                                                | RONTO, ONTARIO | ARE THE PROPERTY OF EDAC INC.,AND SHALL NOT BE REPRODUCED,OR COPIED OR USED AS THE BASIS FOR THE | DRAWING     | NUMBER    |        | ISSUE |
|                                | YOUR CONNECTION TO QUALITY & SERVICE WITHOUT WRITTEN PERMISSION.                                                                                                                                                                                                                                                                                                                                                                                                                                                                                                                                                                                                                                                                                                                                                                                                                                                                                                                                                                                                                                                                                                                                                                                                                                                                                                                                                                                                                                                                                                                                                                                                                                                                                                                                                                                                                                                                                                                                                                                                                                                               |                | 3                                                                                                | 33 Assembly |           | 1      |       |