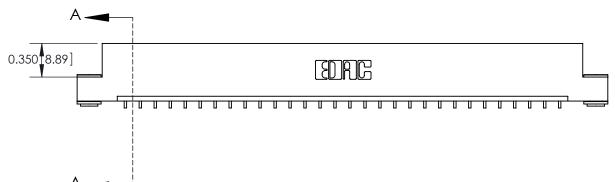

### **Features**

- .156 (3.96) Contact Spacing x .200 (5.08) Row Spacing
- Accepts .062 (1.57) Nominal Thickness P.C. Board
- High Profile Insulator Body .600 (15.24)
- Contact Termination Options include P.C. Tail, Wire Hole, Wire Wrap, 90 Degree, & Extender Board Bends
- Single or Dual Row Configurations
- Variety of Mounting Options, Flush or Offset Lugs
- Accepts Between Contact and In-Contact Polarizing Keys

## **Specifications**

- Insulator Material: Thermoplastic Polyester, UL 94V-0, Colour: Green
- Contact Material: Copper, Nickel, Tin Alloy CA-725
- Contact Plating: Gold on the Mating Area, Tin on the Contact Tails, Nickel Underplate
- Current Rating: 3 Amperes Continuous
- Contact Resistance: 10 Milliohms Maximum
- Dielectric Withstanding Voltage: 1800 V AC rms at Sea Level Between Adjacent Contacts
- Insulation Resistance: 5000 Megohms Minimum
- Operating Temperature: -65 to +105 Degrees C
- Insertion Force: 16 oz (4.45 N) Maximum per Contact Pair when Tested with a .070 (1.78) Thick Gauge
- Withdrawal Force: 1 oz (0.28 N) Minimum per Contact Pair when Tested with a .054 (1.37) Thick Gauge