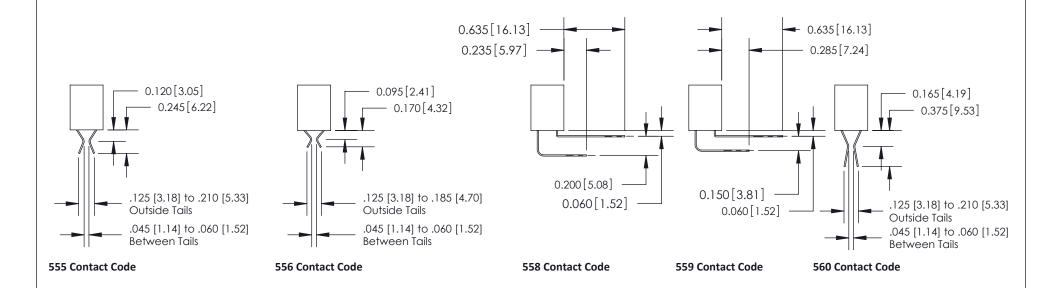

#### **Contact Detail**

559-90 Degree Bend (Code 541 Contacts)

.156 [3.96] Contact Spacing x .200 [5.08] Row Spacing

THIS IS A C.A.D. GENERATED DRAWING

ORIGINAL