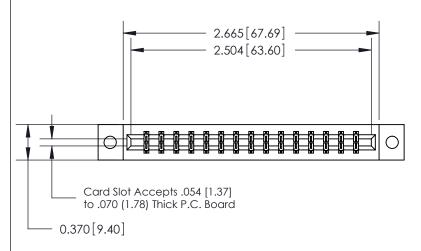

333 Assembly

THIS IS A C.A.D. GENERATED DRAWING DO NOT MAKE MANUAL REVISIONS TO MASTER.

ISSUE NUMBER

ORIGINAL

1

| 333 Series Card Edge Conn                                                                                                                                                                                                                                                                                                                                                                                                                                                                                                                                                                                                                                                                                                                                                                                                                                                                                                                                                                                                                                                                                                                                                                                                                                                                                                                                                                                                                                                                                                                                                                                                                                                                                                                                                                                                                                                                                                                                                                                                                                                                                                      | ACAD REFERENCE NO. 333 ENG MASTER                                                                 |                |                  |        |
|--------------------------------------------------------------------------------------------------------------------------------------------------------------------------------------------------------------------------------------------------------------------------------------------------------------------------------------------------------------------------------------------------------------------------------------------------------------------------------------------------------------------------------------------------------------------------------------------------------------------------------------------------------------------------------------------------------------------------------------------------------------------------------------------------------------------------------------------------------------------------------------------------------------------------------------------------------------------------------------------------------------------------------------------------------------------------------------------------------------------------------------------------------------------------------------------------------------------------------------------------------------------------------------------------------------------------------------------------------------------------------------------------------------------------------------------------------------------------------------------------------------------------------------------------------------------------------------------------------------------------------------------------------------------------------------------------------------------------------------------------------------------------------------------------------------------------------------------------------------------------------------------------------------------------------------------------------------------------------------------------------------------------------------------------------------------------------------------------------------------------------|---------------------------------------------------------------------------------------------------|----------------|------------------|--------|
| Contact Bend Detail                                                                                                                                                                                                                                                                                                                                                                                                                                                                                                                                                                                                                                                                                                                                                                                                                                                                                                                                                                                                                                                                                                                                                                                                                                                                                                                                                                                                                                                                                                                                                                                                                                                                                                                                                                                                                                                                                                                                                                                                                                                                                                            | DRAWN: J.LEE                                                                                      | DATE: OC       | DATE: OCT. 14/09 |        |
| Confider Bend Defail                                                                                                                                                                                                                                                                                                                                                                                                                                                                                                                                                                                                                                                                                                                                                                                                                                                                                                                                                                                                                                                                                                                                                                                                                                                                                                                                                                                                                                                                                                                                                                                                                                                                                                                                                                                                                                                                                                                                                                                                                                                                                                           | CHECKED:                                                                                          | DATE:          |                  |        |
| TO THE SE DIVINITION OF LOTTING TO THE SE DIVINITION OF LOTTING TO THE SECOND S |                                                                                                   | SCALE: NTS     | SHEET 2          | 2 OF 4 |
|                                                                                                                                                                                                                                                                                                                                                                                                                                                                                                                                                                                                                                                                                                                                                                                                                                                                                                                                                                                                                                                                                                                                                                                                                                                                                                                                                                                                                                                                                                                                                                                                                                                                                                                                                                                                                                                                                                                                                                                                                                                                                                                                | TORONTO, ONTARIO SHALL NOT BE REPRODUCED, OR COPIED OR USED AS THE BASIS FOR THE                  | DRAWING NUMBER |                  | ISSUE  |
|                                                                                                                                                                                                                                                                                                                                                                                                                                                                                                                                                                                                                                                                                                                                                                                                                                                                                                                                                                                                                                                                                                                                                                                                                                                                                                                                                                                                                                                                                                                                                                                                                                                                                                                                                                                                                                                                                                                                                                                                                                                                                                                                | CANADA  OR USED AS THE BASIS FOR THE MANUFACTURE OR SALE OF APPARATUS WITHOUT WRITTEN PERMISSION. |                |                  | 1      |