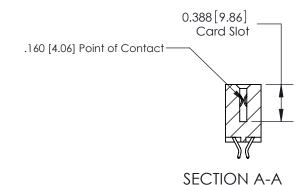

333 Assembly

THIS IS A C.A.D. GENERATED DRAWING DO NOT MAKE MANUAL REVISIONS TO MASTER.

ISSUE NUMBER

ORIGINAL

1

| 333 Series Card Edge Conn                                                                                                                                                                                                                                                                                                                                                                                                                                                                                                                                                                                                                                                                                                                                                                                                                                                                                                                                                                                                                                                                                                                                                                                                                                                                                                                                                                                                                                                                                                                                                                                                                                                                                                                                                                                                                                                                                                                                                                                                                                                                                                      | ACAD REFERENCE NO. 333 ENG MASTER                                                                 |                |                  |        |
|--------------------------------------------------------------------------------------------------------------------------------------------------------------------------------------------------------------------------------------------------------------------------------------------------------------------------------------------------------------------------------------------------------------------------------------------------------------------------------------------------------------------------------------------------------------------------------------------------------------------------------------------------------------------------------------------------------------------------------------------------------------------------------------------------------------------------------------------------------------------------------------------------------------------------------------------------------------------------------------------------------------------------------------------------------------------------------------------------------------------------------------------------------------------------------------------------------------------------------------------------------------------------------------------------------------------------------------------------------------------------------------------------------------------------------------------------------------------------------------------------------------------------------------------------------------------------------------------------------------------------------------------------------------------------------------------------------------------------------------------------------------------------------------------------------------------------------------------------------------------------------------------------------------------------------------------------------------------------------------------------------------------------------------------------------------------------------------------------------------------------------|---------------------------------------------------------------------------------------------------|----------------|------------------|--------|
| Contact Bend Detail                                                                                                                                                                                                                                                                                                                                                                                                                                                                                                                                                                                                                                                                                                                                                                                                                                                                                                                                                                                                                                                                                                                                                                                                                                                                                                                                                                                                                                                                                                                                                                                                                                                                                                                                                                                                                                                                                                                                                                                                                                                                                                            | DRAWN: J.LEE                                                                                      | DATE: OC       | DATE: OCT. 14/09 |        |
| Confider Bend Defail                                                                                                                                                                                                                                                                                                                                                                                                                                                                                                                                                                                                                                                                                                                                                                                                                                                                                                                                                                                                                                                                                                                                                                                                                                                                                                                                                                                                                                                                                                                                                                                                                                                                                                                                                                                                                                                                                                                                                                                                                                                                                                           | CHECKED:                                                                                          | DATE:          |                  |        |
| TO THE SE DIVINITION OF LOTTING TO THE SE DIVINITION OF LOTTING TO THE SECOND S |                                                                                                   | SCALE: NTS     | SHEET 2          | 2 OF 4 |
|                                                                                                                                                                                                                                                                                                                                                                                                                                                                                                                                                                                                                                                                                                                                                                                                                                                                                                                                                                                                                                                                                                                                                                                                                                                                                                                                                                                                                                                                                                                                                                                                                                                                                                                                                                                                                                                                                                                                                                                                                                                                                                                                | TORONTO, ONTARIO SHALL NOT BE REPRODUCED, OR COPIED OR USED AS THE BASIS FOR THE                  | DRAWING NUMBER |                  | ISSUE  |
|                                                                                                                                                                                                                                                                                                                                                                                                                                                                                                                                                                                                                                                                                                                                                                                                                                                                                                                                                                                                                                                                                                                                                                                                                                                                                                                                                                                                                                                                                                                                                                                                                                                                                                                                                                                                                                                                                                                                                                                                                                                                                                                                | CANADA  OR USED AS THE BASIS FOR THE MANUFACTURE OR SALE OF APPARATUS WITHOUT WRITTEN PERMISSION. |                |                  | 1      |