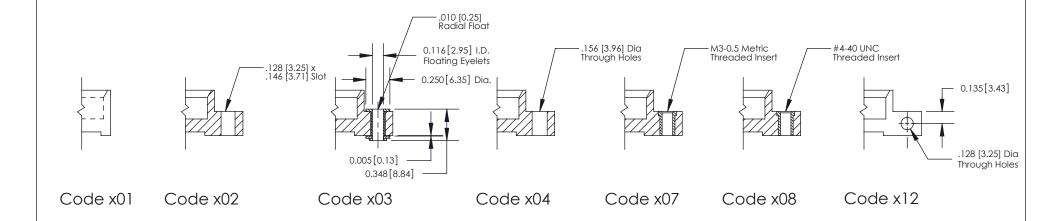

THIS IS A C.A.D. GENERATED DRAWING DO NOT MAKE MANUAL REVISIONS TO MASTER

SSUE NUMBER

DRIGINAL

1

| 333 Series Card Edge Connector |                                                                  | ACAD REFERENCE NO. 333 ENG MASTER |                                                                                                  |             |           |        |       |
|--------------------------------|------------------------------------------------------------------|-----------------------------------|--------------------------------------------------------------------------------------------------|-------------|-----------|--------|-------|
|                                |                                                                  | DRAWN:                            | J.LEE                                                                                            | DATE: O     | CT. 14/09 |        |       |
|                                | Mounting Options                                                 |                                   | CHECKED:                                                                                         |             | DATE:     |        |       |
|                                | TO THE SE DIVINIOUS AND SECULOMISMS                              |                                   | SCALE:                                                                                           | NTS         | SHEET :   | 3 OF 4 |       |
|                                |                                                                  | RONTO, ONTARIO                    | ARE THE PROPERTY OF EDAC INC.,AND SHALL NOT BE REPRODUCED,OR COPIED OR USED AS THE BASIS FOR THE | DRAWING     | NUMBER    |        | ISSUE |
|                                | YOUR CONNECTION TO QUALITY & SERVICE WITHOUT WRITTEN PERMISSION. |                                   | 3                                                                                                | 33 Assembly |           | 1      |       |