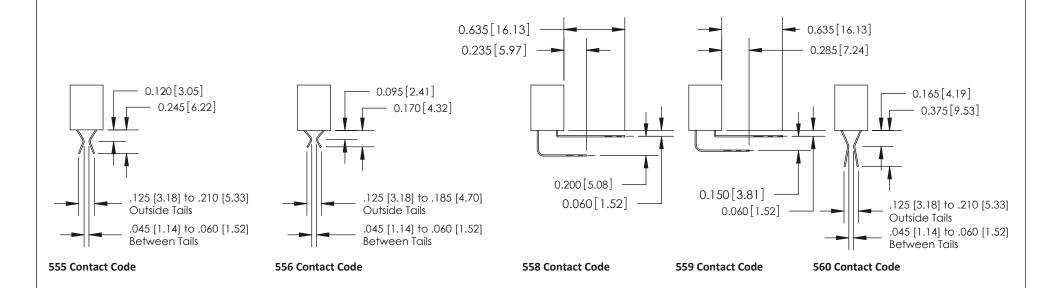

#### **Contact Detail**

556-Extender Board Bend (Code 520 Contacts)

.156 [3.96] Contact Spacing x .200 [5.08] Row Spacing

THIS IS A C.A.D. GENERATED DRAWING

ISSUE NUMBER

ORIGINAL