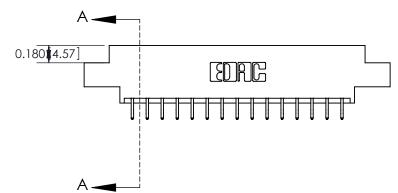

333 Assembly

THIS IS A C.A.D. GENERATED DRAWING DO NOT MAKE MANUAL REVISIONS TO MASTER.

ISSUE NUMBER

ORIGINAL

1

| 333 Series Card Edge Conn                                                                                                                                                                                                                                                                                                                                                                                                                                                                                                                                                                                                                                                                                                                                                                                                                                                                                                                                                                                                                                                                                                                                                                                                                                                                                                                                                                                                                                                                                                                                                                                                                                                                                                                                                                                                                                                                                                                                                                                                                                                                                                      | ACAD REFERENCE NO. 333 ENG MASTER                                                                 |                |                  |        |
|--------------------------------------------------------------------------------------------------------------------------------------------------------------------------------------------------------------------------------------------------------------------------------------------------------------------------------------------------------------------------------------------------------------------------------------------------------------------------------------------------------------------------------------------------------------------------------------------------------------------------------------------------------------------------------------------------------------------------------------------------------------------------------------------------------------------------------------------------------------------------------------------------------------------------------------------------------------------------------------------------------------------------------------------------------------------------------------------------------------------------------------------------------------------------------------------------------------------------------------------------------------------------------------------------------------------------------------------------------------------------------------------------------------------------------------------------------------------------------------------------------------------------------------------------------------------------------------------------------------------------------------------------------------------------------------------------------------------------------------------------------------------------------------------------------------------------------------------------------------------------------------------------------------------------------------------------------------------------------------------------------------------------------------------------------------------------------------------------------------------------------|---------------------------------------------------------------------------------------------------|----------------|------------------|--------|
| Contact Bend Detail                                                                                                                                                                                                                                                                                                                                                                                                                                                                                                                                                                                                                                                                                                                                                                                                                                                                                                                                                                                                                                                                                                                                                                                                                                                                                                                                                                                                                                                                                                                                                                                                                                                                                                                                                                                                                                                                                                                                                                                                                                                                                                            | DRAWN: J.LEE                                                                                      | DATE: OC       | DATE: OCT. 14/09 |        |
| Confider Bend Defail                                                                                                                                                                                                                                                                                                                                                                                                                                                                                                                                                                                                                                                                                                                                                                                                                                                                                                                                                                                                                                                                                                                                                                                                                                                                                                                                                                                                                                                                                                                                                                                                                                                                                                                                                                                                                                                                                                                                                                                                                                                                                                           | CHECKED:                                                                                          | DATE:          |                  |        |
| TO THE SE DIVINITION OF LOTTING TO THE SE DIVINITION OF LOTTING TO THE SECOND S |                                                                                                   | SCALE: NTS     | SHEET 2          | 2 OF 4 |
|                                                                                                                                                                                                                                                                                                                                                                                                                                                                                                                                                                                                                                                                                                                                                                                                                                                                                                                                                                                                                                                                                                                                                                                                                                                                                                                                                                                                                                                                                                                                                                                                                                                                                                                                                                                                                                                                                                                                                                                                                                                                                                                                | TORONTO, ONTARIO SHALL NOT BE REPRODUCED, OR COPIED OR USED AS THE BASIS FOR THE                  | DRAWING NUMBER |                  | ISSUE  |
|                                                                                                                                                                                                                                                                                                                                                                                                                                                                                                                                                                                                                                                                                                                                                                                                                                                                                                                                                                                                                                                                                                                                                                                                                                                                                                                                                                                                                                                                                                                                                                                                                                                                                                                                                                                                                                                                                                                                                                                                                                                                                                                                | CANADA  OR USED AS THE BASIS FOR THE MANUFACTURE OR SALE OF APPARATUS WITHOUT WRITTEN PERMISSION. |                |                  | 1      |