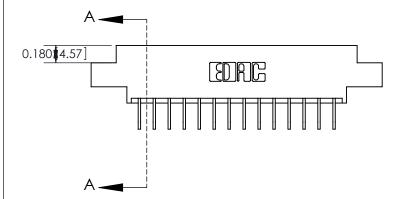

333 Assembly

THIS IS A C.A.D. GENERATED DRAWING DO NOT MAKE MANUAL REVISIONS TO MASTER.

ISSUE NUMBER

ORIGINAL

1

| 333 Series Card Edge Conn                                                                                           | ACAD REFERENCE NO. 333 ENG MASTER |                  |         |        |
|---------------------------------------------------------------------------------------------------------------------|-----------------------------------|------------------|---------|--------|
| Contact Bend Detail                                                                                                 | DRAWN: J.LEE                      | DATE: OCT. 14/09 |         |        |
| Contact bend betail                                                                                                 |                                   | CHECKED:         | DATE:   |        |
| TO THE SE DIVINIOUS AND SECURIORIST.                                                                                |                                   | SCALE: NTS       | SHEET 2 | 2 OF 4 |
| TORONTO, ONTARIO ARE THE PROPERTY OF EDAC INC., AND SHALL NOT BE REPRODUCED, OR COPIED OR USED AS THE RASIS FOR THE | DRAWING NUMBER                    |                  | ISSUE   |        |
| YOUR CONNECTION TO QUALITY & SERVICE WITHOUT WRITTEN PERMISSION.                                                    |                                   | 333 Assembly     |         | 1      |