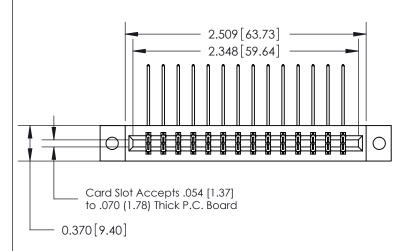

### **Features**

- .156 (3.96) Contact Spacing x .200 (5.08) Row Spacing
- Accepts .062 (1.57) Nominal Thickness P.C. Board
- High Profile Insulator Body .600 (15.24)
- Contact Termination Options include P.C. Tail, Wire Hole, Wire Wrap, 90 Degree, & Extender Board Bends
- Single or Dual Row Configurations
- Variety of Mounting Options, Flush or Offset Lugs
- Accepts Between Contact and In-Contact Polarizing Keys

## **Specifications**

- Insulator Material: Thermoplastic Polyester, UL 94V-0, Colour: Green
- Contact Material: Copper, Nickel, Tin Alloy CA-725
- Contact Plating: Gold on the Mating Area, Tin on the Contact Tails, Nickel Underplate
- Current Rating: 3 Amperes Continuous
- Contact Resistance: 10 Milliohms Maximum
- Dielectric Withstanding Voltage: 1800 V AC rms at Sea Level Between Adjacent Contacts
- Insulation Resistance: 5000 Megohms Minimum
- Operating Temperature: -65 to +105 Degrees C
- Insertion Force: 16 oz (4.45 N) Maximum per Contact Pair when Tested with a .070 (1.78) Thick Gauge
- Withdrawal Force: 1 oz (0.28 N) Minimum per Contact Pair when Tested with a .054 (1.37) Thick Gauge