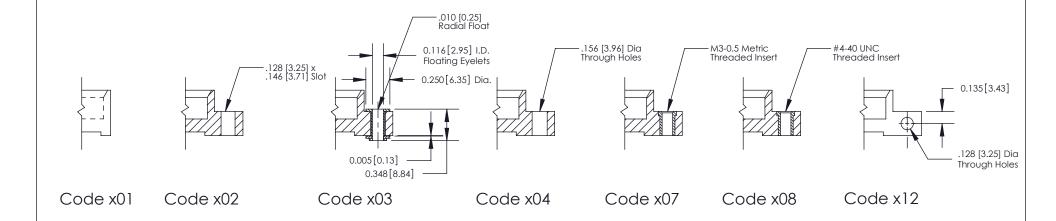

THIS IS A C.A.D. GENERATED DRAWING DO NOT MAKE MANUAL REVISIONS TO MASTER

SSUE NUMBER

DRIGINAL

1

| 333 Series Card Edge Connector |                                                                                                                                                                                                                                                                                                                                                                                                                                                                                                                                                                                                                                                                                                                                                                                                                                                                                                                                                                                                                                                                                                                                                                                                                                                                                                                                                                                                                                                                                                                                                                                                                                                                                                                                                                                                                                                                                                                                                                                                                                                                                                                                |         | ACAD REFERENCE NO. 333 ENG MASTER |             |           |        |
|--------------------------------|--------------------------------------------------------------------------------------------------------------------------------------------------------------------------------------------------------------------------------------------------------------------------------------------------------------------------------------------------------------------------------------------------------------------------------------------------------------------------------------------------------------------------------------------------------------------------------------------------------------------------------------------------------------------------------------------------------------------------------------------------------------------------------------------------------------------------------------------------------------------------------------------------------------------------------------------------------------------------------------------------------------------------------------------------------------------------------------------------------------------------------------------------------------------------------------------------------------------------------------------------------------------------------------------------------------------------------------------------------------------------------------------------------------------------------------------------------------------------------------------------------------------------------------------------------------------------------------------------------------------------------------------------------------------------------------------------------------------------------------------------------------------------------------------------------------------------------------------------------------------------------------------------------------------------------------------------------------------------------------------------------------------------------------------------------------------------------------------------------------------------------|---------|-----------------------------------|-------------|-----------|--------|
|                                |                                                                                                                                                                                                                                                                                                                                                                                                                                                                                                                                                                                                                                                                                                                                                                                                                                                                                                                                                                                                                                                                                                                                                                                                                                                                                                                                                                                                                                                                                                                                                                                                                                                                                                                                                                                                                                                                                                                                                                                                                                                                                                                                | DRAWN:  | J.LEE                             | DATE: O     | CT. 14/09 |        |
|                                | Mounting Options                                                                                                                                                                                                                                                                                                                                                                                                                                                                                                                                                                                                                                                                                                                                                                                                                                                                                                                                                                                                                                                                                                                                                                                                                                                                                                                                                                                                                                                                                                                                                                                                                                                                                                                                                                                                                                                                                                                                                                                                                                                                                                               |         | CHECKED                           | ):          | DATE:     |        |
|                                | The second secon |         | SCALE:                            | NTS         | SHEET :   | 3 OF 4 |
|                                | TORONTO, ONTARIO  ARE THE PROPERTY OF EDAC INC., AND SHALL NOT BE REPRODUCED, OR COPIED OR USED AS THE BASIS FOR THE                                                                                                                                                                                                                                                                                                                                                                                                                                                                                                                                                                                                                                                                                                                                                                                                                                                                                                                                                                                                                                                                                                                                                                                                                                                                                                                                                                                                                                                                                                                                                                                                                                                                                                                                                                                                                                                                                                                                                                                                           | DRAWING | NUMBER                            |             | ISSUE     |        |
|                                | YOUR CONNECTION TO QUALITY & SERVICE WITHOUT WRITTEN PERMISSION.                                                                                                                                                                                                                                                                                                                                                                                                                                                                                                                                                                                                                                                                                                                                                                                                                                                                                                                                                                                                                                                                                                                                                                                                                                                                                                                                                                                                                                                                                                                                                                                                                                                                                                                                                                                                                                                                                                                                                                                                                                                               |         | 3                                 | 33 Assembly |           | 1      |