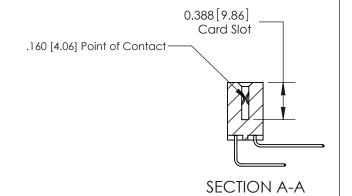

333 Assembly

THIS IS A C.A.D. GENERATED DRAWING DO NOT MAKE MANUAL REVISIONS TO MASTER.

ISSUE NUMBER

ORIGINAL

1

| 333 Series Card Edge Conn                                                                                           | ACAD REFERENCE NO. 333 ENG MASTER |                  |         |        |
|---------------------------------------------------------------------------------------------------------------------|-----------------------------------|------------------|---------|--------|
| Contact Bend Detail                                                                                                 | DRAWN: J.LEE                      | DATE: OCT. 14/09 |         |        |
| Contact bend betail                                                                                                 |                                   | CHECKED:         | DATE:   |        |
| TO THE SE DIVINIOUS AND SECURIORIST.                                                                                |                                   | SCALE: NTS       | SHEET 2 | 2 OF 4 |
| TORONTO, ONTARIO ARE THE PROPERTY OF EDAC INC., AND SHALL NOT BE REPRODUCED, OR COPIED OR USED AS THE RASIS FOR THE | DRAWING NUMBER                    |                  | ISSUE   |        |
| YOUR CONNECTION TO QUALITY & SERVICE WITHOUT WRITTEN PERMISSION.                                                    |                                   | 333 Assembly     |         | 1      |