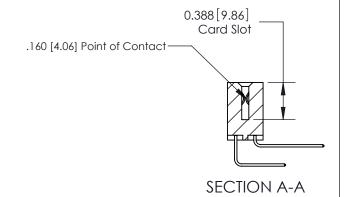

333 Assembly

THIS IS A C.A.D. GENERATED DRAWING DO NOT MAKE MANUAL REVISIONS TO MASTER.

ISSUE NUMBER

ORIGINAL

1

| 333 Series Card Edge Conn                                                                                                                                                                                                                                                                                                                                                                                                                                                                                                                                                                                                                                                                                                                                                                                                                                                                                                                                                                                                                                                                                                                                                                                                                                                                                                                                                                                                                                                                                                                                                                                                                                                                                                                                                                                                                                                                                                                                                                                                                                                                                                      | ACAD REFERENCE NO. 333 ENG MASTER                                                                                   |                  |         |        |
|--------------------------------------------------------------------------------------------------------------------------------------------------------------------------------------------------------------------------------------------------------------------------------------------------------------------------------------------------------------------------------------------------------------------------------------------------------------------------------------------------------------------------------------------------------------------------------------------------------------------------------------------------------------------------------------------------------------------------------------------------------------------------------------------------------------------------------------------------------------------------------------------------------------------------------------------------------------------------------------------------------------------------------------------------------------------------------------------------------------------------------------------------------------------------------------------------------------------------------------------------------------------------------------------------------------------------------------------------------------------------------------------------------------------------------------------------------------------------------------------------------------------------------------------------------------------------------------------------------------------------------------------------------------------------------------------------------------------------------------------------------------------------------------------------------------------------------------------------------------------------------------------------------------------------------------------------------------------------------------------------------------------------------------------------------------------------------------------------------------------------------|---------------------------------------------------------------------------------------------------------------------|------------------|---------|--------|
| Contact Bend Detail                                                                                                                                                                                                                                                                                                                                                                                                                                                                                                                                                                                                                                                                                                                                                                                                                                                                                                                                                                                                                                                                                                                                                                                                                                                                                                                                                                                                                                                                                                                                                                                                                                                                                                                                                                                                                                                                                                                                                                                                                                                                                                            | DRAWN: J.LEE                                                                                                        | DATE: OCT. 14/09 |         |        |
| Contact bend betail                                                                                                                                                                                                                                                                                                                                                                                                                                                                                                                                                                                                                                                                                                                                                                                                                                                                                                                                                                                                                                                                                                                                                                                                                                                                                                                                                                                                                                                                                                                                                                                                                                                                                                                                                                                                                                                                                                                                                                                                                                                                                                            |                                                                                                                     | CHECKED:         | DATE:   |        |
| TO THE EDITION THE STREET STRE |                                                                                                                     | SCALE: NTS       | SHEET 2 | 2 OF 4 |
|                                                                                                                                                                                                                                                                                                                                                                                                                                                                                                                                                                                                                                                                                                                                                                                                                                                                                                                                                                                                                                                                                                                                                                                                                                                                                                                                                                                                                                                                                                                                                                                                                                                                                                                                                                                                                                                                                                                                                                                                                                                                                                                                | TORONTO, ONTARIO ARE THE PROPERTY OF EDAC INC., AND SHALL NOT BE REPRODUCED, OR COPIED OR USED AS THE BASIS FOR THE | DRAWING NUMBER   |         | ISSUE  |
|                                                                                                                                                                                                                                                                                                                                                                                                                                                                                                                                                                                                                                                                                                                                                                                                                                                                                                                                                                                                                                                                                                                                                                                                                                                                                                                                                                                                                                                                                                                                                                                                                                                                                                                                                                                                                                                                                                                                                                                                                                                                                                                                | CONNECTION TO QUALITY & SERVICE WITHOUT WRITTEN PERMISSION.                                                         |                  |         | 1      |