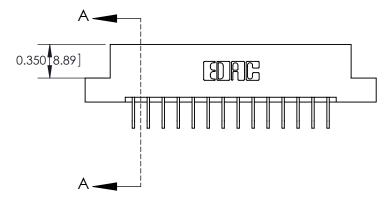

333 Assembly

THIS IS A C.A.D. GENERATED DRAWING DO NOT MAKE MANUAL REVISIONS TO MASTER.

ISSUE NUMBER

ORIGINAL

1

| 333 Series Card Edge Conn                                                                                                                                                                                                                                                                                                                                                                                                                                                                                                                                                                                                                                                                                                                                                                                                                                                                                                                                                                                                                                                                                                                                                                                                                                                                                                                                                                                                                                                                                                                                                                                                                                                                                                                                                                                                                                                                                                                                                                                                                                                                                                      | ACAD REFERENCE NO. 333 ENG MASTER                                                                                   |                  |         |        |
|--------------------------------------------------------------------------------------------------------------------------------------------------------------------------------------------------------------------------------------------------------------------------------------------------------------------------------------------------------------------------------------------------------------------------------------------------------------------------------------------------------------------------------------------------------------------------------------------------------------------------------------------------------------------------------------------------------------------------------------------------------------------------------------------------------------------------------------------------------------------------------------------------------------------------------------------------------------------------------------------------------------------------------------------------------------------------------------------------------------------------------------------------------------------------------------------------------------------------------------------------------------------------------------------------------------------------------------------------------------------------------------------------------------------------------------------------------------------------------------------------------------------------------------------------------------------------------------------------------------------------------------------------------------------------------------------------------------------------------------------------------------------------------------------------------------------------------------------------------------------------------------------------------------------------------------------------------------------------------------------------------------------------------------------------------------------------------------------------------------------------------|---------------------------------------------------------------------------------------------------------------------|------------------|---------|--------|
| Contact Bend Detail                                                                                                                                                                                                                                                                                                                                                                                                                                                                                                                                                                                                                                                                                                                                                                                                                                                                                                                                                                                                                                                                                                                                                                                                                                                                                                                                                                                                                                                                                                                                                                                                                                                                                                                                                                                                                                                                                                                                                                                                                                                                                                            | DRAWN: J.LEE                                                                                                        | DATE: OCT. 14/09 |         |        |
| Contact bend betail                                                                                                                                                                                                                                                                                                                                                                                                                                                                                                                                                                                                                                                                                                                                                                                                                                                                                                                                                                                                                                                                                                                                                                                                                                                                                                                                                                                                                                                                                                                                                                                                                                                                                                                                                                                                                                                                                                                                                                                                                                                                                                            |                                                                                                                     | CHECKED:         | DATE:   |        |
| TO THE EDITION THE STREET STRE |                                                                                                                     | SCALE: NTS       | SHEET 2 | 2 OF 4 |
|                                                                                                                                                                                                                                                                                                                                                                                                                                                                                                                                                                                                                                                                                                                                                                                                                                                                                                                                                                                                                                                                                                                                                                                                                                                                                                                                                                                                                                                                                                                                                                                                                                                                                                                                                                                                                                                                                                                                                                                                                                                                                                                                | TORONTO, ONTARIO ARE THE PROPERTY OF EDAC INC., AND SHALL NOT BE REPRODUCED, OR COPIED OR USED AS THE BASIS FOR THE | DRAWING NUMBER   |         | ISSUE  |
|                                                                                                                                                                                                                                                                                                                                                                                                                                                                                                                                                                                                                                                                                                                                                                                                                                                                                                                                                                                                                                                                                                                                                                                                                                                                                                                                                                                                                                                                                                                                                                                                                                                                                                                                                                                                                                                                                                                                                                                                                                                                                                                                | CONNECTION TO QUALITY & SERVICE WITHOUT WRITTEN PERMISSION.                                                         |                  |         | 1      |