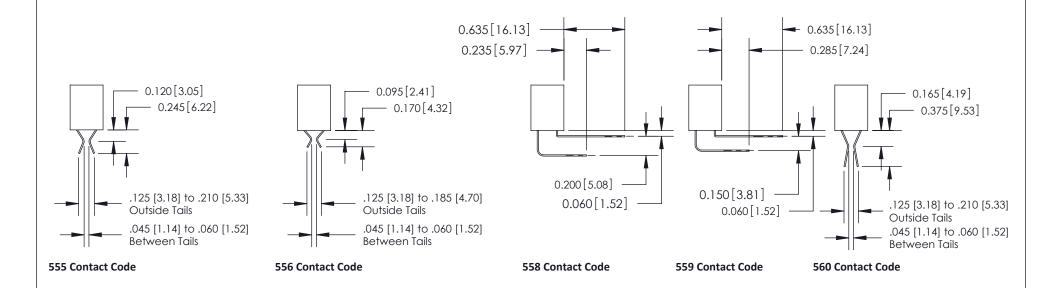

#### **Contact Detail**

558-90 Degree Bend (Code 541 Contacts)

.156 [3.96] Contact Spacing x .200 [5.08] Row Spacing

THIS IS A C.A.D. GENERATED DRAWING DO NOT MAKE MANUAL REVISIONS TO MASTER

SSUE NUMBER

DRIGINAL

1

| 333 Series Card Edge Connector |                                                                                                                                                                                                                                                                                                                                                                                                                                                                                                                                                                                                                                                                                                                                                                                                                                                                                                                                                                                                                                                                                                                                                                                                                                                                                                                                                                                                                                                                                                                                                                                                                                                                                                                                                                                                                                                                                                                                                                                                                                                                                                                                |                | ACAD REFERENCE NO. 333 ENG MASTER                                                                |             |         |           |       |
|--------------------------------|--------------------------------------------------------------------------------------------------------------------------------------------------------------------------------------------------------------------------------------------------------------------------------------------------------------------------------------------------------------------------------------------------------------------------------------------------------------------------------------------------------------------------------------------------------------------------------------------------------------------------------------------------------------------------------------------------------------------------------------------------------------------------------------------------------------------------------------------------------------------------------------------------------------------------------------------------------------------------------------------------------------------------------------------------------------------------------------------------------------------------------------------------------------------------------------------------------------------------------------------------------------------------------------------------------------------------------------------------------------------------------------------------------------------------------------------------------------------------------------------------------------------------------------------------------------------------------------------------------------------------------------------------------------------------------------------------------------------------------------------------------------------------------------------------------------------------------------------------------------------------------------------------------------------------------------------------------------------------------------------------------------------------------------------------------------------------------------------------------------------------------|----------------|--------------------------------------------------------------------------------------------------|-------------|---------|-----------|-------|
|                                | Mounting Options                                                                                                                                                                                                                                                                                                                                                                                                                                                                                                                                                                                                                                                                                                                                                                                                                                                                                                                                                                                                                                                                                                                                                                                                                                                                                                                                                                                                                                                                                                                                                                                                                                                                                                                                                                                                                                                                                                                                                                                                                                                                                                               |                | DRAWN:                                                                                           | J.LEE       | DATE: O | CT. 14/09 |       |
|                                |                                                                                                                                                                                                                                                                                                                                                                                                                                                                                                                                                                                                                                                                                                                                                                                                                                                                                                                                                                                                                                                                                                                                                                                                                                                                                                                                                                                                                                                                                                                                                                                                                                                                                                                                                                                                                                                                                                                                                                                                                                                                                                                                |                | CHECKED                                                                                          | ):          | DATE:   |           |       |
|                                | The second secon |                | SCALE:                                                                                           | NTS         | SHEET : | 3 OF 4    |       |
|                                |                                                                                                                                                                                                                                                                                                                                                                                                                                                                                                                                                                                                                                                                                                                                                                                                                                                                                                                                                                                                                                                                                                                                                                                                                                                                                                                                                                                                                                                                                                                                                                                                                                                                                                                                                                                                                                                                                                                                                                                                                                                                                                                                | RONTO, ONTARIO | ARE THE PROPERTY OF EDAC INC.,AND SHALL NOT BE REPRODUCED,OR COPIED OR USED AS THE BASIS FOR THE | DRAWING     | NUMBER  |           | ISSUE |
|                                | YOUR CONNECTION TO QUALITY & SERVICE OR USED AS THE BASIS FOR THE MANUFACTURE OR SALE OF APPARATUS WITHOUT WRITTEN PERMISSION.                                                                                                                                                                                                                                                                                                                                                                                                                                                                                                                                                                                                                                                                                                                                                                                                                                                                                                                                                                                                                                                                                                                                                                                                                                                                                                                                                                                                                                                                                                                                                                                                                                                                                                                                                                                                                                                                                                                                                                                                 |                | 3                                                                                                | 33 Assembly |         | 1         |       |