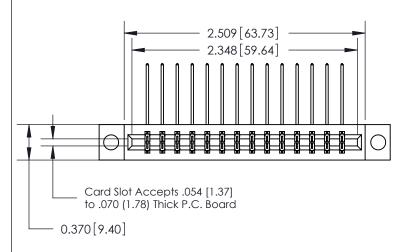

## **See Accompanying Page for:**

- **Bend Detail**
- **Mounting Options**
- **Features and Specifications**

| 333 Series Card Edge Connector |
|--------------------------------|
| Part Number: 333-028-558-204   |

|   | ACAD REFERENCE NO | . 333 ENG MASTER |
|---|-------------------|------------------|
|   | DRAWN: J.LEE      | DATE: OCT. 14/09 |
|   | CHECKED:          | DATE:            |
|   | SCALE: NTS        | SHEET 1 OF 4     |
| 0 | DRAWING NUMBER    | ISSUE            |