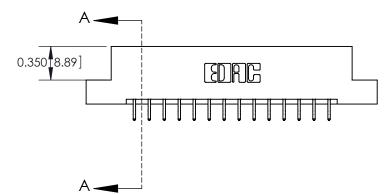

333 Assembly

THIS IS A C.A.D. GENERATED DRAWING DO NOT MAKE MANUAL REVISIONS TO MASTER.

ISSUE NUMBER

ORIGINAL

1

| 333 Series Card Edge Conn            | ACAD REFERENCE NO. 333 ENG MASTER                                                                                   |                |            |        |
|--------------------------------------|---------------------------------------------------------------------------------------------------------------------|----------------|------------|--------|
| Contact Bend Detail                  | DRAWN: J.LEE DATE:                                                                                                  |                | OCT. 14/09 |        |
| Contact bend betail                  |                                                                                                                     | CHECKED:       | DATE:      |        |
| TO THE DIVINIOUS AND SECURIORISTS TO |                                                                                                                     | SCALE: NTS     | SHEET 2    | 2 OF 4 |
|                                      | TORONTO, ONTARIO ARE THE PROPERTY OF EDAG INC., AND SHALL NOT BE REPRODUCED, OR COPIED OR USED AS THE BASIS FOR THE | DRAWING NUMBER |            | ISSUE  |
|                                      | CANADA OR USED AS THE BASIS FOR THE MANUFACTURE OR SALE OF APPARATUS WITHOUT WRITTEN PERMISSION.                    |                |            | 1      |

## **Features**

- .156 (3.96) Contact Spacing x .200 (5.08) Row Spacing
- Accepts .062 (1.57) Nominal Thickness P.C. Board
- High Profile Insulator Body .600 (15.24)
- Contact Termination Options include P.C. Tail, Wire Hole, Wire Wrap, 90 Degree, & Extender Board Bends
- Single or Dual Row Configurations
- Variety of Mounting Options, Flush or Offset Lugs
- Accepts Between Contact and In-Contact Polarizing Keys