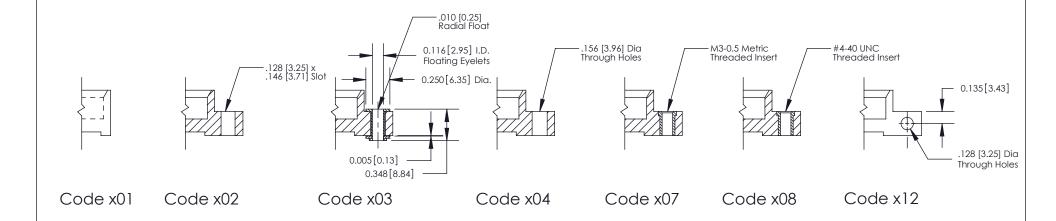

THIS IS A C.A.D. GENERATED DRAWING DO NOT MAKE MANUAL REVISIONS TO MASTER

SSUE NUMBER

DRIGINAL

1

| 333 Series Card Edge Connector |                                                                                                                                                                                                                                                                                                                                                                                                                                                                                                                                                                                                                                                                                                                                                                                                                                                                                                                                                                                                                                                                                                                                                                                                                                                                                                                                                                                                                                                                                                                                                                                                                                                                                                                                                                                                                                                                                                                                                                                                                                                                                                                                |                | ACAD REFERENCE NO. 333 ENG MASTER                                                                |             |         |           |       |
|--------------------------------|--------------------------------------------------------------------------------------------------------------------------------------------------------------------------------------------------------------------------------------------------------------------------------------------------------------------------------------------------------------------------------------------------------------------------------------------------------------------------------------------------------------------------------------------------------------------------------------------------------------------------------------------------------------------------------------------------------------------------------------------------------------------------------------------------------------------------------------------------------------------------------------------------------------------------------------------------------------------------------------------------------------------------------------------------------------------------------------------------------------------------------------------------------------------------------------------------------------------------------------------------------------------------------------------------------------------------------------------------------------------------------------------------------------------------------------------------------------------------------------------------------------------------------------------------------------------------------------------------------------------------------------------------------------------------------------------------------------------------------------------------------------------------------------------------------------------------------------------------------------------------------------------------------------------------------------------------------------------------------------------------------------------------------------------------------------------------------------------------------------------------------|----------------|--------------------------------------------------------------------------------------------------|-------------|---------|-----------|-------|
|                                | Mounting Options                                                                                                                                                                                                                                                                                                                                                                                                                                                                                                                                                                                                                                                                                                                                                                                                                                                                                                                                                                                                                                                                                                                                                                                                                                                                                                                                                                                                                                                                                                                                                                                                                                                                                                                                                                                                                                                                                                                                                                                                                                                                                                               |                | DRAWN:                                                                                           | J.LEE       | DATE: O | CT. 14/09 |       |
|                                |                                                                                                                                                                                                                                                                                                                                                                                                                                                                                                                                                                                                                                                                                                                                                                                                                                                                                                                                                                                                                                                                                                                                                                                                                                                                                                                                                                                                                                                                                                                                                                                                                                                                                                                                                                                                                                                                                                                                                                                                                                                                                                                                |                | CHECKED                                                                                          | ):          | DATE:   |           |       |
|                                | THE PROPERTY OF THE PROPERTY O |                | SCALE:                                                                                           | NTS         | SHEET : | 3 OF 4    |       |
|                                |                                                                                                                                                                                                                                                                                                                                                                                                                                                                                                                                                                                                                                                                                                                                                                                                                                                                                                                                                                                                                                                                                                                                                                                                                                                                                                                                                                                                                                                                                                                                                                                                                                                                                                                                                                                                                                                                                                                                                                                                                                                                                                                                | RONTO, ONTARIO | ARE THE PROPERTY OF EDAC INC.,AND SHALL NOT BE REPRODUCED,OR COPIED OR USED AS THE BASIS FOR THE | DRAWING     | NUMBER  |           | ISSUE |
|                                | YOUR CONNECTION TO QUALITY & SERVICE WITHOUT WRITTEN PERMISSION.                                                                                                                                                                                                                                                                                                                                                                                                                                                                                                                                                                                                                                                                                                                                                                                                                                                                                                                                                                                                                                                                                                                                                                                                                                                                                                                                                                                                                                                                                                                                                                                                                                                                                                                                                                                                                                                                                                                                                                                                                                                               |                | 3                                                                                                | 33 Assembly |         | 1         |       |