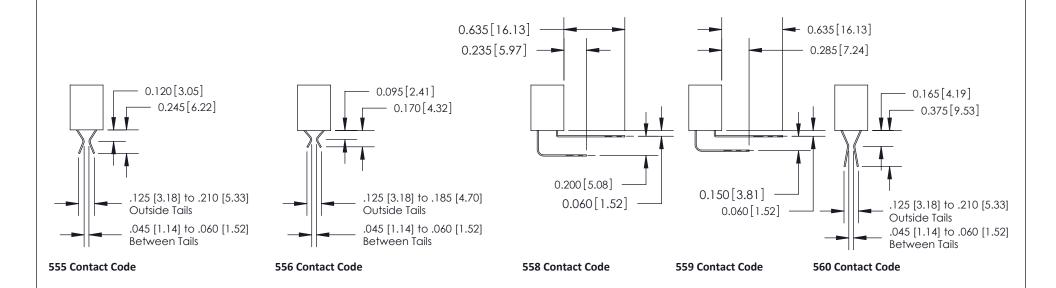

#### **Contact Detail**

556-Extender Board Bend (Code 520 Contacts)

.156 [3.96] Contact Spacing x .200 [5.08] Row Spacing

THIS IS A C.A.D. GENERATED DRAWING

ISSUE NUMBER

ORIGINAL

## **Features**

- .156 (3.96) Contact Spacing x .200 (5.08) Row Spacing
- Accepts .062 (1.57) Nominal Thickness P.C. Board
- High Profile Insulator Body .600 (15.24)
- Contact Termination Options include P.C. Tail, Wire Hole, Wire Wrap, 90 Degree, & Extender Board Bends
- Single or Dual Row Configurations
- Variety of Mounting Options, Flush or Offset Lugs
- Accepts Between Contact and In-Contact Polarizing Keys