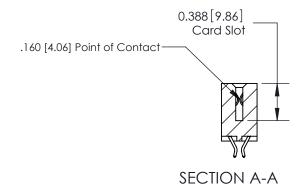

333 Assembly

THIS IS A C.A.D. GENERATED DRAWING DO NOT MAKE MANUAL REVISIONS TO MASTER.

ISSUE NUMBER

ORIGINAL

1

| 333 Series Card Edge Conn            | ACAD REFERENCE NO. 333 ENG MASTER                                                                                   |                |            |        |
|--------------------------------------|---------------------------------------------------------------------------------------------------------------------|----------------|------------|--------|
| Contact Bend Detail                  | DRAWN: J.LEE DATE:                                                                                                  |                | OCT. 14/09 |        |
| Contact bend betail                  |                                                                                                                     | CHECKED:       | DATE:      |        |
| TO THE DIVINIOUS AND SECURIORISTS TO |                                                                                                                     | SCALE: NTS     | SHEET 2    | 2 OF 4 |
|                                      | TORONTO, ONTARIO ARE THE PROPERTY OF EDAG INC., AND SHALL NOT BE REPRODUCED, OR COPIED OR USED AS THE BASIS FOR THE | DRAWING NUMBER |            | ISSUE  |
|                                      | CANADA OR USED AS THE BASIS FOR THE MANUFACTURE OR SALE OF APPARATUS WITHOUT WRITTEN PERMISSION.                    |                |            | 1      |

## **Features**

- .156 (3.96) Contact Spacing x .200 (5.08) Row Spacing
- Accepts .062 (1.57) Nominal Thickness P.C. Board
- High Profile Insulator Body .600 (15.24)
- Contact Termination Options include P.C. Tail, Wire Hole, Wire Wrap, 90 Degree, & Extender Board Bends
- Single or Dual Row Configurations
- Variety of Mounting Options, Flush or Offset Lugs
- Accepts Between Contact and In-Contact Polarizing Keys

## **Specifications**

- Insulator Material: Thermoplastic Polyester, UL 94V-0, Colour: Green
- Contact Material: Copper, Nickel, Tin Alloy CA-725
- Contact Plating: Gold on the Mating Area, Tin on the Contact Tails, Nickel Underplate
- Current Rating: 3 Amperes Continuous
- Contact Resistance: 10 Milliohms Maximum
- Dielectric Withstanding Voltage: 1800 V AC rms at Sea Level Between Adjacent Contacts
- Insulation Resistance: 5000 Megohms Minimum
- Operating Temperature: -65 to +105 Degrees C
- Insertion Force: 16 oz (4.45 N) Maximum per Contact Pair when Tested with a .070 (1.78) Thick Gauge
- Withdrawal Force: 1 oz (0.28 N) Minimum per Contact Pair when Tested with a .054 (1.37) Thick Gauge