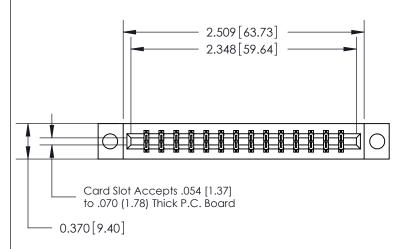

333 Assembly

THIS IS A C.A.D. GENERATED DRAWING DO NOT MAKE MANUAL REVISIONS TO MASTER.

ISSUE NUMBER

ORIGINAL

1

| 333 Series Card Edge Conn            | ACAD REFERENCE NO. 333 ENG MASTER                                                                                   |                |            |        |
|--------------------------------------|---------------------------------------------------------------------------------------------------------------------|----------------|------------|--------|
| Contact Bend Detail                  | DRAWN: J.LEE DATE:                                                                                                  |                | OCT. 14/09 |        |
| Contact bend betail                  |                                                                                                                     | CHECKED:       | DATE:      |        |
| TO THE DIVINIOUS AND SECURIORISTS TO |                                                                                                                     | SCALE: NTS     | SHEET 2    | 2 OF 4 |
|                                      | TORONTO, ONTARIO ARE THE PROPERTY OF EDAG INC., AND SHALL NOT BE REPRODUCED, OR COPIED OR USED AS THE BASIS FOR THE | DRAWING NUMBER |            | ISSUE  |
|                                      | CANADA OR USED AS THE BASIS FOR THE MANUFACTURE OR SALE OF APPARATUS WITHOUT WRITTEN PERMISSION.                    |                |            | 1      |

## **Features**

- .156 (3.96) Contact Spacing x .200 (5.08) Row Spacing
- Accepts .062 (1.57) Nominal Thickness P.C. Board
- High Profile Insulator Body .600 (15.24)
- Contact Termination Options include P.C. Tail, Wire Hole, Wire Wrap, 90 Degree, & Extender Board Bends
- Single or Dual Row Configurations
- Variety of Mounting Options, Flush or Offset Lugs
- Accepts Between Contact and In-Contact Polarizing Keys

## **Specifications**

- Insulator Material: Thermoplastic Polyester, UL 94V-0, Colour: Green
- Contact Material: Copper, Nickel, Tin Alloy CA-725
- Contact Plating: Gold on the Mating Area, Tin on the Contact Tails, Nickel Underplate
- Current Rating: 3 Amperes Continuous
- Contact Resistance: 10 Milliohms Maximum
- Dielectric Withstanding Voltage: 1800 V AC rms at Sea Level Between Adjacent Contacts
- Insulation Resistance: 5000 Megohms Minimum
- Operating Temperature: -65 to +105 Degrees C
- Insertion Force: 16 oz (4.45 N) Maximum per Contact Pair when Tested with a .070 (1.78) Thick Gauge
- Withdrawal Force: 1 oz (0.28 N) Minimum per Contact Pair when Tested with a .054 (1.37) Thick Gauge