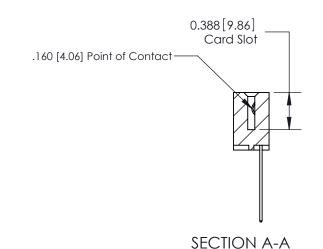

333 Assembly

THIS IS A C.A.D. GENERATED DRAWING DO NOT MAKE MANUAL REVISIONS TO MASTER.

ISSUE NUMBER

ORIGINAL

1

| 333 Series Card Edge Conn                                      | ACAD REFERENCE NO. 333 ENG MASTER                                                                                 |                  |         |        |
|----------------------------------------------------------------|-------------------------------------------------------------------------------------------------------------------|------------------|---------|--------|
| Contact Bend Detail                                            | DRAWN: J.LEE                                                                                                      | DATE: OCT. 14/09 |         |        |
| Confact bend belaii                                            |                                                                                                                   | CHECKED:         | DATE:   |        |
| TO THE SE BROWN OF AND SECULIONISMS IN                         |                                                                                                                   | SCALE: NTS       | SHEET 2 | 2 OF 4 |
|                                                                | TORONTO, ONTARIO SHELL PROPERTY OF EDAC INC., AND SHALL NOT BE REPRODUCED, OR COPIED OR USED AS THE BASIS FOR THE | DRAWING NUMBER   |         | ISSUE  |
| UR CONNECTION TO QUALITY & SERVICE WITHOUT WRITTEN PERMISSION. |                                                                                                                   | 333 Assembly     |         | 1      |

### **Features**

- .156 (3.96) Contact Spacing x .200 (5.08) Row Spacing
- Accepts .062 (1.57) Nominal Thickness P.C. Board
- High Profile Insulator Body .600 (15.24)
- Contact Termination Options include P.C. Tail, Wire Hole, Wire Wrap, 90 Degree, & Extender Board Bends
- Single or Dual Row Configurations
- Variety of Mounting Options, Flush or Offset Lugs
- Accepts Between Contact and In-Contact Polarizing Keys