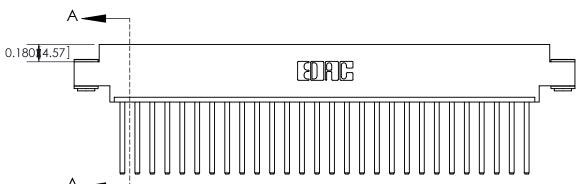

333 Assembly

THIS IS A C.A.D. GENERATED DRAWING DO NOT MAKE MANUAL REVISIONS TO MASTER.

ISSUE NUMBER

ORIGINAL

1

| 333 Series Card Edge Conn                                      | ACAD REFERENCE NO. 333 ENG MASTER                                                                                 |                  |         |        |
|----------------------------------------------------------------|-------------------------------------------------------------------------------------------------------------------|------------------|---------|--------|
| Contact Bend Detail                                            | DRAWN: J.LEE                                                                                                      | DATE: OCT. 14/09 |         |        |
| Confact bend belaii                                            |                                                                                                                   | CHECKED:         | DATE:   |        |
| TO THE SE BROWN OF AND SECULIONISMS IN                         |                                                                                                                   | SCALE: NTS       | SHEET 2 | 2 OF 4 |
|                                                                | TORONTO, ONTARIO SHELL PROPERTY OF EDAC INC., AND SHALL NOT BE REPRODUCED, OR COPIED OR USED AS THE BASIS FOR THE | DRAWING NUMBER   |         | ISSUE  |
| UR CONNECTION TO QUALITY & SERVICE WITHOUT WRITTEN PERMISSION. |                                                                                                                   | 333 Assembly     |         | 1      |