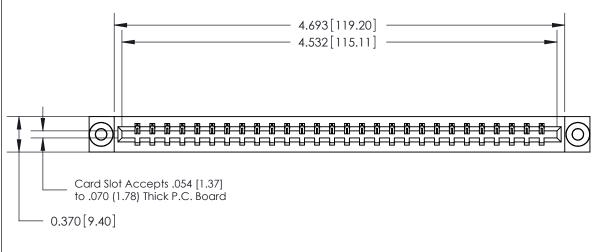

#### **Contact Detail**

544-Wire Wrap .050x.025(1.27x0.64) - Tail LG=.750(19.05)

.156 [3.96] Contact Spacing x .200 [5.08] Row Spacing

ISSUE NUMBER

ORIGINAL

## **See Accompanying Page for:**

- Bend Detail
- Mounting Options
- Features and Specifications

| 333 Series Card Edge Connector |
|--------------------------------|
| Part Number: 333-028-544-603   |

EDAC INC TORONTO, ONTARIO CANADA

### **Features**

- .156 (3.96) Contact Spacing x .200 (5.08) Row Spacing
- Accepts .062 (1.57) Nominal Thickness P.C. Board
- High Profile Insulator Body .600 (15.24)
- Contact Termination Options include P.C. Tail, Wire Hole, Wire Wrap, 90 Degree, & Extender Board Bends
- Single or Dual Row Configurations
- Variety of Mounting Options, Flush or Offset Lugs
- Accepts Between Contact and In-Contact Polarizing Keys

## **Specifications**

- Insulator Material: Thermoplastic Polyester, UL 94V-0, Colour: Green
- Contact Material: Copper, Nickel, Tin Alloy CA-725
- Contact Plating: Gold on the Mating Area, Tin on the Contact Tails, Nickel Underplate
- Current Rating: 3 Amperes Continuous
- Contact Resistance: 10 Milliohms Maximum
- Dielectric Withstanding Voltage: 1800 V AC rms at Sea Level Between Adjacent Contacts
- Insulation Resistance: 5000 Megohms Minimum
- Operating Temperature: -65 to +105 Degrees C
- Insertion Force: 16 oz (4.45 N) Maximum per Contact Pair when Tested with a .070 (1.78) Thick Gauge
- Withdrawal Force: 1 oz (0.28 N) Minimum per Contact Pair when Tested with a .054 (1.37) Thick Gauge