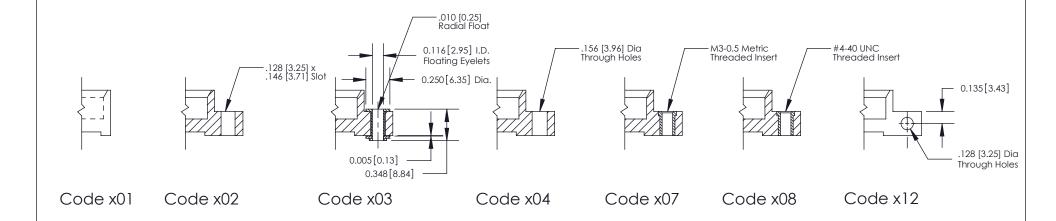

**Mounting Option** 

03-.116 (2.95) I.D. Floating Eyelets

THIS IS A C.A.D. GENERATED DRAWING DO NOT MAKE MANUAL REVISIONS TO MASTER

SSUE NUMBER

DRIGINAL

1

| 333 Series Card Edge Connector |                                                                                                                                                                                                                                                                                                                                                                                                                                                                                                                                                                                                                                                                                                                                                                                                                                                                                                                                                                                                                                                                                                                                                                                                                                                                                                                                                                                                                                                                                                                                                                                                                                                                                                                                                                                                                                                                                                                                                                                                                                                                                                                                |                | ACAD REFERENCE NO. 333 ENG MASTER                                                                |             |         |           |       |
|--------------------------------|--------------------------------------------------------------------------------------------------------------------------------------------------------------------------------------------------------------------------------------------------------------------------------------------------------------------------------------------------------------------------------------------------------------------------------------------------------------------------------------------------------------------------------------------------------------------------------------------------------------------------------------------------------------------------------------------------------------------------------------------------------------------------------------------------------------------------------------------------------------------------------------------------------------------------------------------------------------------------------------------------------------------------------------------------------------------------------------------------------------------------------------------------------------------------------------------------------------------------------------------------------------------------------------------------------------------------------------------------------------------------------------------------------------------------------------------------------------------------------------------------------------------------------------------------------------------------------------------------------------------------------------------------------------------------------------------------------------------------------------------------------------------------------------------------------------------------------------------------------------------------------------------------------------------------------------------------------------------------------------------------------------------------------------------------------------------------------------------------------------------------------|----------------|--------------------------------------------------------------------------------------------------|-------------|---------|-----------|-------|
|                                | Mounting Options                                                                                                                                                                                                                                                                                                                                                                                                                                                                                                                                                                                                                                                                                                                                                                                                                                                                                                                                                                                                                                                                                                                                                                                                                                                                                                                                                                                                                                                                                                                                                                                                                                                                                                                                                                                                                                                                                                                                                                                                                                                                                                               |                | DRAWN:                                                                                           | J.LEE       | DATE: O | CT. 14/09 |       |
|                                |                                                                                                                                                                                                                                                                                                                                                                                                                                                                                                                                                                                                                                                                                                                                                                                                                                                                                                                                                                                                                                                                                                                                                                                                                                                                                                                                                                                                                                                                                                                                                                                                                                                                                                                                                                                                                                                                                                                                                                                                                                                                                                                                |                | CHECKED                                                                                          | ):          | DATE:   |           |       |
|                                | THE PROPERTY OF THE PROPERTY O |                | SCALE:                                                                                           | NTS         | SHEET : | 3 OF 4    |       |
|                                |                                                                                                                                                                                                                                                                                                                                                                                                                                                                                                                                                                                                                                                                                                                                                                                                                                                                                                                                                                                                                                                                                                                                                                                                                                                                                                                                                                                                                                                                                                                                                                                                                                                                                                                                                                                                                                                                                                                                                                                                                                                                                                                                | RONTO, ONTARIO | ARE THE PROPERTY OF EDAC INC.,AND SHALL NOT BE REPRODUCED,OR COPIED OR USED AS THE BASIS FOR THE | DRAWING     | NUMBER  |           | ISSUE |
|                                | YOUR CONNECTION TO QUALITY & SERVICE WITHOUT WRITTEN PERMISSION.                                                                                                                                                                                                                                                                                                                                                                                                                                                                                                                                                                                                                                                                                                                                                                                                                                                                                                                                                                                                                                                                                                                                                                                                                                                                                                                                                                                                                                                                                                                                                                                                                                                                                                                                                                                                                                                                                                                                                                                                                                                               |                | 3                                                                                                | 33 Assembly |         | 1         |       |