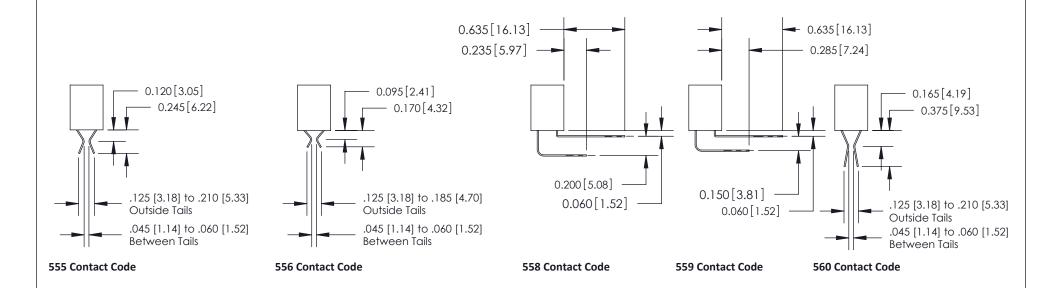

#### **Contact Detail**

544-Wire Wrap .050x.025(1.27x0.64) - Tail LG=.750(19.05)

.156 [3.96] Contact Spacing x .200 [5.08] Row Spacing

ISSUE NUMBER

ORIGINAL