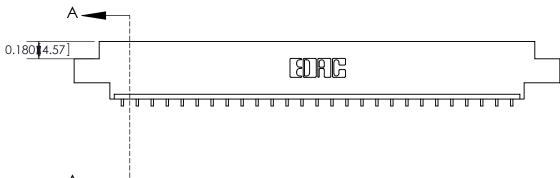

333 Assembly

THIS IS A C.A.D. GENERATED DRAWING DO NOT MAKE MANUAL REVISIONS TO MASTER.

ISSUE NUMBER

ORIGINAL

1

| 333 Series Card Edge Conn                                                                                                                                                                                                                                                                                                                                                                                                                                                                                                                                                                                                                                                                                                                                                                                                                                                                                                                                                                                                                                                                                                                                                                                                                                                                                                                                                                                                                                                                                                                                                                                                                                                                                                                                                                                                                                                                                                                                                                                                                                                                                                      | ACAD REFERENCE NO. 333 ENG MASTER                                                                 |                  |         |        |
|--------------------------------------------------------------------------------------------------------------------------------------------------------------------------------------------------------------------------------------------------------------------------------------------------------------------------------------------------------------------------------------------------------------------------------------------------------------------------------------------------------------------------------------------------------------------------------------------------------------------------------------------------------------------------------------------------------------------------------------------------------------------------------------------------------------------------------------------------------------------------------------------------------------------------------------------------------------------------------------------------------------------------------------------------------------------------------------------------------------------------------------------------------------------------------------------------------------------------------------------------------------------------------------------------------------------------------------------------------------------------------------------------------------------------------------------------------------------------------------------------------------------------------------------------------------------------------------------------------------------------------------------------------------------------------------------------------------------------------------------------------------------------------------------------------------------------------------------------------------------------------------------------------------------------------------------------------------------------------------------------------------------------------------------------------------------------------------------------------------------------------|---------------------------------------------------------------------------------------------------|------------------|---------|--------|
| Contact Bend Detail                                                                                                                                                                                                                                                                                                                                                                                                                                                                                                                                                                                                                                                                                                                                                                                                                                                                                                                                                                                                                                                                                                                                                                                                                                                                                                                                                                                                                                                                                                                                                                                                                                                                                                                                                                                                                                                                                                                                                                                                                                                                                                            | DRAWN: J.LEE                                                                                      | DATE: OCT. 14/09 |         |        |
| Contact bend betail                                                                                                                                                                                                                                                                                                                                                                                                                                                                                                                                                                                                                                                                                                                                                                                                                                                                                                                                                                                                                                                                                                                                                                                                                                                                                                                                                                                                                                                                                                                                                                                                                                                                                                                                                                                                                                                                                                                                                                                                                                                                                                            |                                                                                                   | CHECKED:         | DATE:   |        |
| TO THE SE BROWN OF AND SECULO AND |                                                                                                   | SCALE: NTS       | SHEET 2 | 2 OF 4 |
|                                                                                                                                                                                                                                                                                                                                                                                                                                                                                                                                                                                                                                                                                                                                                                                                                                                                                                                                                                                                                                                                                                                                                                                                                                                                                                                                                                                                                                                                                                                                                                                                                                                                                                                                                                                                                                                                                                                                                                                                                                                                                                                                | TORONTO, ONTARIO SHALL NOT BE REPRODUCED, OR COPIED OR LISED AS THE BASIS FOR THE                 | DRAWING NUMBER   |         | ISSUE  |
|                                                                                                                                                                                                                                                                                                                                                                                                                                                                                                                                                                                                                                                                                                                                                                                                                                                                                                                                                                                                                                                                                                                                                                                                                                                                                                                                                                                                                                                                                                                                                                                                                                                                                                                                                                                                                                                                                                                                                                                                                                                                                                                                | CANADA  OR USED AS THE BASIS FOR THE MANUFACTURE OR SALE OF APPARATUS WITHOUT WRITTEN PERMISSION. |                  |         | 1      |