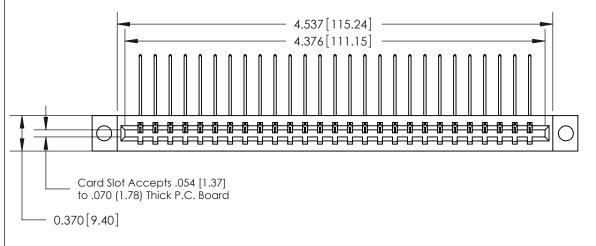

YOUR CONNECTION TO QUALITY & SERVICE

|   | ACAD REFERENCE NO | ). 333 ENG MASTER |
|---|-------------------|-------------------|
|   | DRAWN: J.LEE      | DATE: OCT. 14/09  |
|   | CHECKED:          | DATE:             |
|   | SCALE: NTS        | SHEET 1 OF 4      |
| ) | DRAWING NUMBER    | ISSUE             |

## **Specifications**

- Insulator Material: Thermoplastic Polyester, UL 94V-0, Colour: Green
- Contact Material: Copper, Nickel, Tin Alloy CA-725
- Contact Plating: Gold on the Mating Area, Tin on the Contact Tails, Nickel Underplate
- Current Rating: 3 Amperes Continuous
- Contact Resistance: 10 Milliohms Maximum
- Dielectric Withstanding Voltage: 1800 V AC rms at Sea Level Between Adjacent Contacts
- Insulation Resistance: 5000 Megohms Minimum
- Operating Temperature: -65 to +105 Degrees C
- Insertion Force: 16 oz (4.45 N) Maximum per Contact Pair when Tested with a .070 (1.78) Thick Gauge
- Withdrawal Force: 1 oz (0.28 N) Minimum per Contact Pair when Tested with a .054 (1.37) Thick Gauge