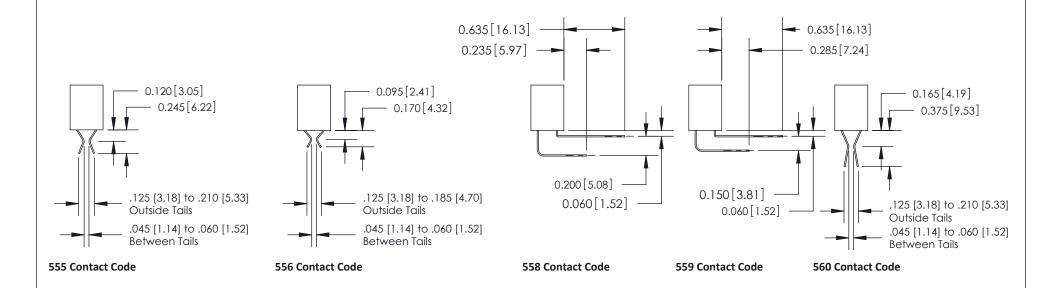

#### **Contact Detail**

559-90 Degree Bend (Code 541 Contacts)

.156 [3.96] Contact Spacing x .200 [5.08] Row Spacing

THIS IS A C.A.D. GENERATED DRAWING DO NOT MAKE MANUAL REVISIONS TO MASTER

SSUE NUMBER

DRIGINAL

1

| 333 Series Card Edge Connector |                                                                  |                | ACAD REFERENCE NO. 333 ENG MASTER                                                                |             |         |           |       |
|--------------------------------|------------------------------------------------------------------|----------------|--------------------------------------------------------------------------------------------------|-------------|---------|-----------|-------|
|                                | Mounting Options                                                 |                | DRAWN:                                                                                           | J.LEE       | DATE: O | CT. 14/09 |       |
|                                |                                                                  |                | CHECKED                                                                                          | ):          | DATE:   |           |       |
|                                | TO THE SE DIVINIOUS AND SECULIONISMS TO                          |                | SCALE:                                                                                           | NTS         | SHEET : | 3 OF 4    |       |
|                                |                                                                  | RONTO, ONTARIO | ARE THE PROPERTY OF EDAC INC.,AND SHALL NOT BE REPRODUCED,OR COPIED OR USED AS THE BASIS FOR THE | DRAWING     | NUMBER  |           | ISSUE |
|                                | YOUR CONNECTION TO QUALITY & SERVICE WITHOUT WRITTEN PERMISSION. |                | 3                                                                                                | 33 Assembly |         | 1         |       |