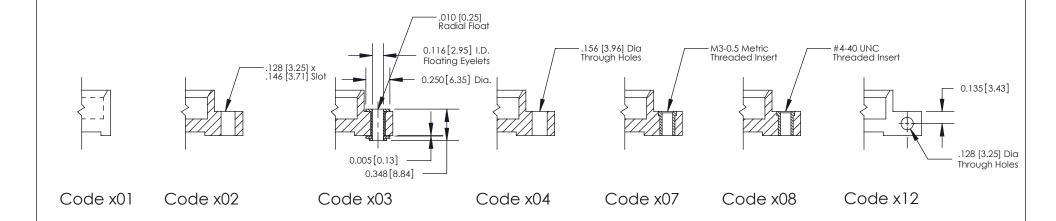

THIS IS A C.A.D. GENERATED DRAWING DO NOT MAKE MANUAL REVISIONS TO MASTER

SSUE NUMBER

DRIGINAL

1

| 333 Series Card Edge Connector |                                                                  |                | ACAD REFERENCE NO. 333 ENG MASTER                                                                |             |         |           |       |
|--------------------------------|------------------------------------------------------------------|----------------|--------------------------------------------------------------------------------------------------|-------------|---------|-----------|-------|
|                                | Mounting Options                                                 |                | DRAWN:                                                                                           | J.LEE       | DATE: O | CT. 14/09 |       |
|                                |                                                                  |                | CHECKED                                                                                          | ):          | DATE:   |           |       |
|                                | TO THE SE DIVINIOUS AND SECULIONISMS TO                          |                | SCALE:                                                                                           | NTS         | SHEET : | 3 OF 4    |       |
|                                |                                                                  | RONTO, ONTARIO | ARE THE PROPERTY OF EDAC INC.,AND SHALL NOT BE REPRODUCED,OR COPIED OR USED AS THE BASIS FOR THE | DRAWING     | NUMBER  |           | ISSUE |
|                                | YOUR CONNECTION TO QUALITY & SERVICE WITHOUT WRITTEN PERMISSION. |                | 3                                                                                                | 33 Assembly |         | 1         |       |