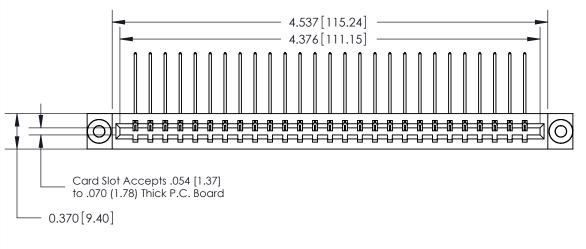

### **Features**

- .156 (3.96) Contact Spacing x .200 (5.08) Row Spacing
- Accepts .062 (1.57) Nominal Thickness P.C. Board
- High Profile Insulator Body .600 (15.24)
- Contact Termination Options include P.C. Tail, Wire Hole, Wire Wrap, 90 Degree, & Extender Board Bends
- Single or Dual Row Configurations
- Variety of Mounting Options, Flush or Offset Lugs
- Accepts Between Contact and In-Contact Polarizing Keys

## **Specifications**

- Insulator Material: Thermoplastic Polyester, UL 94V-0, Colour: Green
- Contact Material: Copper, Nickel, Tin Alloy CA-725
- Contact Plating: Gold on the Mating Area, Tin on the Contact Tails, Nickel Underplate
- Current Rating: 3 Amperes Continuous
- Contact Resistance: 10 Milliohms Maximum
- Dielectric Withstanding Voltage: 1800 V AC rms at Sea Level Between Adjacent Contacts
- Insulation Resistance: 5000 Megohms Minimum
- Operating Temperature: -65 to +105 Degrees C
- Insertion Force: 16 oz (4.45 N) Maximum per Contact Pair when Tested with a .070 (1.78) Thick Gauge
- Withdrawal Force: 1 oz (0.28 N) Minimum per Contact Pair when Tested with a .054 (1.37) Thick Gauge