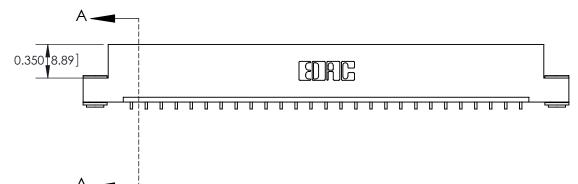

### **Features**

- .156 (3.96) Contact Spacing x .200 (5.08) Row Spacing
- Accepts .062 (1.57) Nominal Thickness P.C. Board
- High Profile Insulator Body .600 (15.24)
- Contact Termination Options include P.C. Tail, Wire Hole, Wire Wrap, 90 Degree, & Extender Board Bends
- Single or Dual Row Configurations
- Variety of Mounting Options, Flush or Offset Lugs
- Accepts Between Contact and In-Contact Polarizing Keys