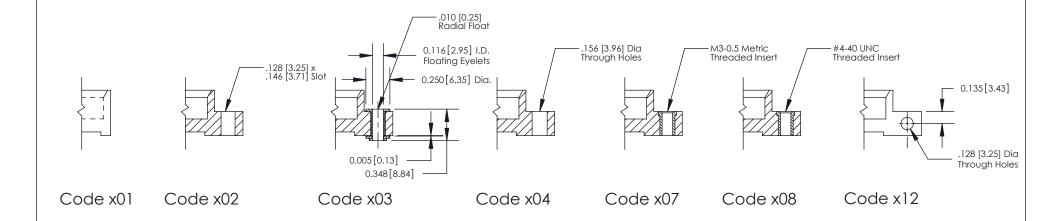

**Mounting Option** 

03-.116 (2.95) I.D. Floating Eyelets

THIS IS A C.A.D. GENERATED DRAWING DO NOT MAKE MANUAL REVISIONS TO MASTER

SSUE NUMBER

DRIGINAL

1

| 333 Series Card Edge Connector |                                                                  |                | ACAD REFERENCE NO. 333 ENG MASTER                                                                |             |           |        |       |
|--------------------------------|------------------------------------------------------------------|----------------|--------------------------------------------------------------------------------------------------|-------------|-----------|--------|-------|
|                                |                                                                  | DRAWN:         | J.LEE                                                                                            | DATE: O     | CT. 14/09 |        |       |
|                                | Mounting Options                                                 |                | CHECKED                                                                                          | ):          | DATE:     |        |       |
|                                | THE SE BROWN OF AND SECULOMBINS TO                               |                | SCALE:                                                                                           | NTS         | SHEET :   | 3 OF 4 |       |
|                                |                                                                  | RONTO, ONTARIO | ARE THE PROPERTY OF EDAC INC.,AND SHALL NOT BE REPRODUCED,OR COPIED OR USED AS THE BASIS FOR THE | DRAWING     | NUMBER    |        | ISSUE |
|                                | YOUR CONNECTION TO QUALITY & SERVICE WITHOUT WRITTEN PERMISSION. |                | 3                                                                                                | 33 Assembly |           | 1      |       |

ISSUE NUMBER

ORIGINAL