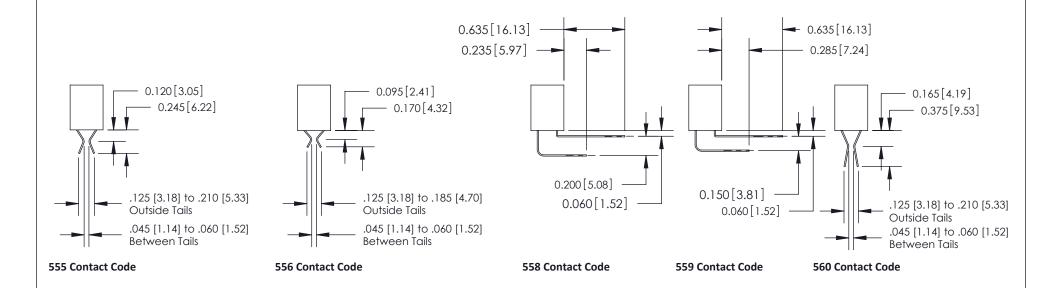

#### **Contact Detail**

559-90 Degree Bend (Code 541 Contacts)

.156 [3.96] Contact Spacing x .200 [5.08] Row Spacing

THIS IS A C.A.D. GENERATED DRAWING DO NOT MAKE MANUAL REVISIONS TO MAS

ORIGINAL