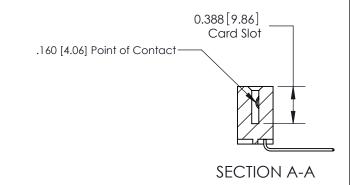

### **Features**

- .156 (3.96) Contact Spacing x .200 (5.08) Row Spacing
- Accepts .062 (1.57) Nominal Thickness P.C. Board
- High Profile Insulator Body .600 (15.24)
- Contact Termination Options include P.C. Tail, Wire Hole, Wire Wrap, 90 Degree, & Extender Board Bends
- Single or Dual Row Configurations
- Variety of Mounting Options, Flush or Offset Lugs
- Accepts Between Contact and In-Contact Polarizing Keys

## **Specifications**

- Insulator Material: Thermoplastic Polyester, UL 94V-0, Colour: Green
- Contact Material: Copper, Nickel, Tin Alloy CA-725
- Contact Plating: Gold on the Mating Area, Tin on the Contact Tails, Nickel Underplate
- Current Rating: 3 Amperes Continuous
- Contact Resistance: 10 Milliohms Maximum
- Dielectric Withstanding Voltage: 1800 V AC rms at Sea Level Between Adjacent Contacts
- Insulation Resistance: 5000 Megohms Minimum
- Operating Temperature: -65 to +105 Degrees C
- Insertion Force: 16 oz (4.45 N) Maximum per Contact Pair when Tested with a .070 (1.78) Thick Gauge
- Withdrawal Force: 1 oz (0.28 N) Minimum per Contact Pair when Tested with a .054 (1.37) Thick Gauge