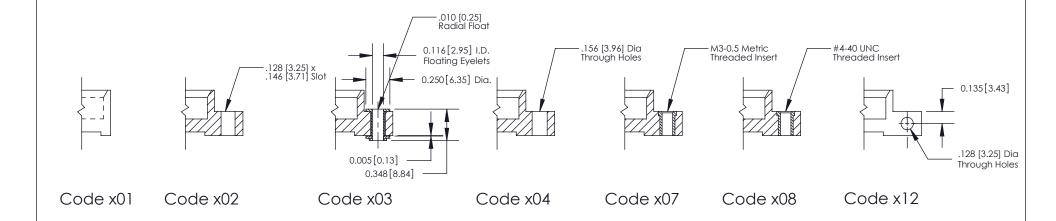

THIS IS A C.A.D. GENERATED DRAWING DO NOT MAKE MANUAL REVISIONS TO MASTER

SSUE NUMBER

DRIGINAL

1

| 333 Series Card Edge Connector |                                                                                                                                                                                                                                                                                                                                                                                                                                                                                                                                                                                                                                                                                                                                                                                                                                                                                                                                                                                                                                                                                                                                                                                                                                                                                                                                                                                                                                                                                                                                                                                                                                                                                                                                                                                                                                                                                                                                                                                                                                                                                                                                |                | ACAD REFERENCE NO. 333 ENG MASTER                                                                    |             |         |           |       |
|--------------------------------|--------------------------------------------------------------------------------------------------------------------------------------------------------------------------------------------------------------------------------------------------------------------------------------------------------------------------------------------------------------------------------------------------------------------------------------------------------------------------------------------------------------------------------------------------------------------------------------------------------------------------------------------------------------------------------------------------------------------------------------------------------------------------------------------------------------------------------------------------------------------------------------------------------------------------------------------------------------------------------------------------------------------------------------------------------------------------------------------------------------------------------------------------------------------------------------------------------------------------------------------------------------------------------------------------------------------------------------------------------------------------------------------------------------------------------------------------------------------------------------------------------------------------------------------------------------------------------------------------------------------------------------------------------------------------------------------------------------------------------------------------------------------------------------------------------------------------------------------------------------------------------------------------------------------------------------------------------------------------------------------------------------------------------------------------------------------------------------------------------------------------------|----------------|------------------------------------------------------------------------------------------------------|-------------|---------|-----------|-------|
|                                | Mounting Options                                                                                                                                                                                                                                                                                                                                                                                                                                                                                                                                                                                                                                                                                                                                                                                                                                                                                                                                                                                                                                                                                                                                                                                                                                                                                                                                                                                                                                                                                                                                                                                                                                                                                                                                                                                                                                                                                                                                                                                                                                                                                                               |                | DRAWN:                                                                                               | J.LEE       | DATE: O | CT. 14/09 |       |
|                                |                                                                                                                                                                                                                                                                                                                                                                                                                                                                                                                                                                                                                                                                                                                                                                                                                                                                                                                                                                                                                                                                                                                                                                                                                                                                                                                                                                                                                                                                                                                                                                                                                                                                                                                                                                                                                                                                                                                                                                                                                                                                                                                                |                | CHECKED                                                                                              | ):          | DATE:   |           |       |
|                                | THE PROPERTY OF THE SECTION OF THE S |                | SCALE:                                                                                               | NTS         | SHEET : | 3 OF 4    |       |
|                                |                                                                                                                                                                                                                                                                                                                                                                                                                                                                                                                                                                                                                                                                                                                                                                                                                                                                                                                                                                                                                                                                                                                                                                                                                                                                                                                                                                                                                                                                                                                                                                                                                                                                                                                                                                                                                                                                                                                                                                                                                                                                                                                                | RONTO, ONTARIO | RIO ARE THE PROPERTY OF EDAC INC. AND SHALL NOT BE REPRODUCED OR COPIED OR USED AS THE BASIS FOR THE | DRAWING     | NUMBER  |           | ISSUE |
|                                | YOUR CONNECTION TO QUALITY & SERVICE WITHOUT WRITTEN PERMISSION.                                                                                                                                                                                                                                                                                                                                                                                                                                                                                                                                                                                                                                                                                                                                                                                                                                                                                                                                                                                                                                                                                                                                                                                                                                                                                                                                                                                                                                                                                                                                                                                                                                                                                                                                                                                                                                                                                                                                                                                                                                                               |                | 3                                                                                                    | 33 Assembly |         | 1         |       |