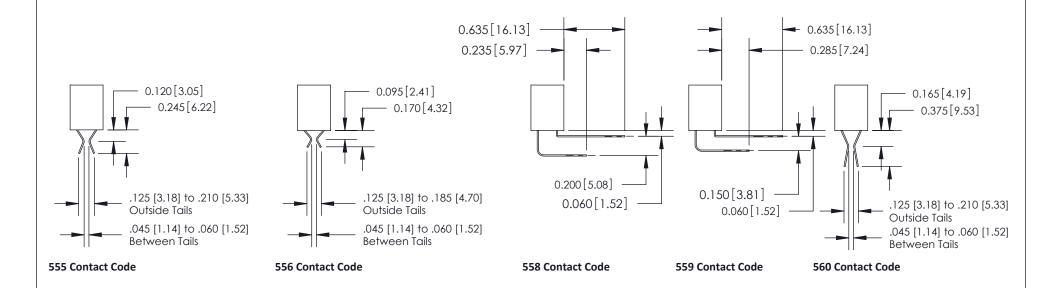

#### **Contact Detail**

559-90 Degree Bend (Code 541 Contacts)

.156 [3.96] Contact Spacing x .200 [5.08] Row Spacing

### **Features**

- .156 (3.96) Contact Spacing x .200 (5.08) Row Spacing
- Accepts .062 (1.57) Nominal Thickness P.C. Board
- High Profile Insulator Body .600 (15.24)
- Contact Termination Options include P.C. Tail, Wire Hole, Wire Wrap, 90 Degree, & Extender Board Bends
- Single or Dual Row Configurations
- Variety of Mounting Options, Flush or Offset Lugs
- Accepts Between Contact and In-Contact Polarizing Keys