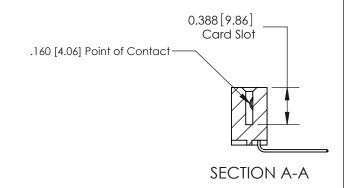

### **Features**

- .156 (3.96) Contact Spacing x .200 (5.08) Row Spacing
- Accepts .062 (1.57) Nominal Thickness P.C. Board
- High Profile Insulator Body .600 (15.24)
- Contact Termination Options include P.C. Tail, Wire Hole, Wire Wrap, 90 Degree, & Extender Board Bends
- Single or Dual Row Configurations
- Variety of Mounting Options, Flush or Offset Lugs
- Accepts Between Contact and In-Contact Polarizing Keys

## **Specifications**

- Insulator Material: Thermoplastic Polyester, UL 94V-0, Colour: Green
- Contact Material: Copper, Nickel, Tin Alloy CA-725
- Contact Plating: Gold on the Mating Area, Tin on the Contact Tails, Nickel Underplate
- Current Rating: 3 Amperes Continuous
- Contact Resistance: 10 Milliohms Maximum
- Dielectric Withstanding Voltage: 1800 V AC rms at Sea Level Between Adjacent Contacts
- Insulation Resistance: 5000 Megohms Minimum
- Operating Temperature: -65 to +105 Degrees C
- Insertion Force: 16 oz (4.45 N) Maximum per Contact Pair when Tested with a .070 (1.78) Thick Gauge
- Withdrawal Force: 1 oz (0.28 N) Minimum per Contact Pair when Tested with a .054 (1.37) Thick Gauge