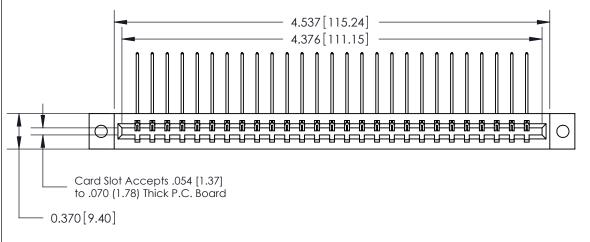

## **See Accompanying Page for:**

- **Bend Detail**
- **Mounting Options**
- **Features and Specifications**

| 333 Series Card Edge Connector |
|--------------------------------|
| Part Number: 333-027-559-102   |

### **Features**

- .156 (3.96) Contact Spacing x .200 (5.08) Row Spacing
- Accepts .062 (1.57) Nominal Thickness P.C. Board
- High Profile Insulator Body .600 (15.24)
- Contact Termination Options include P.C. Tail, Wire Hole, Wire Wrap, 90 Degree, & Extender Board Bends
- Single or Dual Row Configurations
- Variety of Mounting Options, Flush or Offset Lugs
- Accepts Between Contact and In-Contact Polarizing Keys

## **Specifications**

- Insulator Material: Thermoplastic Polyester, UL 94V-0, Colour: Green
- Contact Material: Copper, Nickel, Tin Alloy CA-725
- Contact Plating: Gold on the Mating Area, Tin on the Contact Tails, Nickel Underplate
- Current Rating: 3 Amperes Continuous
- Contact Resistance: 10 Milliohms Maximum
- Dielectric Withstanding Voltage: 1800 V AC rms at Sea Level Between Adjacent Contacts
- Insulation Resistance: 5000 Megohms Minimum
- Operating Temperature: -65 to +105 Degrees C
- Insertion Force: 16 oz (4.45 N) Maximum per Contact Pair when Tested with a .070 (1.78) Thick Gauge
- Withdrawal Force: 1 oz (0.28 N) Minimum per Contact Pair when Tested with a .054 (1.37) Thick Gauge