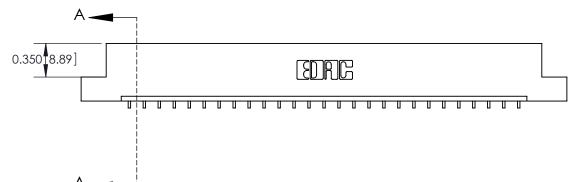

## **See Accompanying Page for:**

- **Bend Detail**
- **Mounting Options**
- **Features and Specifications**

| 333 Series Card Edge Connector |
|--------------------------------|
| Part Number: 333-027-559-102   |

### **Features**

- .156 (3.96) Contact Spacing x .200 (5.08) Row Spacing
- Accepts .062 (1.57) Nominal Thickness P.C. Board
- High Profile Insulator Body .600 (15.24)
- Contact Termination Options include P.C. Tail, Wire Hole, Wire Wrap, 90 Degree, & Extender Board Bends
- Single or Dual Row Configurations
- Variety of Mounting Options, Flush or Offset Lugs
- Accepts Between Contact and In-Contact Polarizing Keys