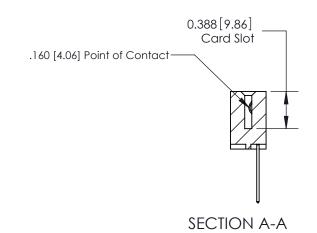

AWING NUMBER ISSUE 333 Assembly 1

THIS IS A C.A.D. GENERATED DRAWING DO NOT MAKE MANUAL REVISIONS TO MASTER.

ISSUE NUMBER

ORIGINAL

1

| 333 Series Card Edge Connector<br>Contact Bend Detail                                                               |                | ACAD REFERENCE NO. 333 ENG MASTER |                  |        |  |
|---------------------------------------------------------------------------------------------------------------------|----------------|-----------------------------------|------------------|--------|--|
|                                                                                                                     |                | DRAWN: J.LEE                      | DATE: OCT. 14/09 |        |  |
|                                                                                                                     |                | CHECKED:                          | DATE:            |        |  |
| EDAC INC THESE DRAWINGS AND SPECIFICATIONS                                                                          |                | SCALE: NTS                        | SHEET 2          | 2 OF 4 |  |
| TORONTO, ONTARIO ARE THE PROPERTY OF EDAC INC., AND SHALL NOT BE REPRODUCED, OR COPIED OR USED AS THE BASIS FOR THE | DRAWING NUMBER |                                   | ISSUE            |        |  |
| YOUR CONNECTION TO QUALITY & SERVICE WITHOUT WRITTEN PERMISSION.                                                    |                | 333 Assembly                      |                  | 1      |  |