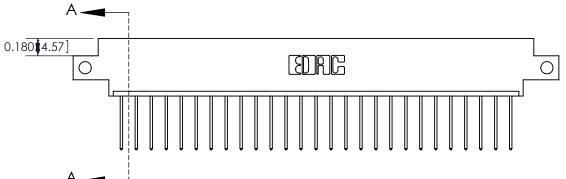

THIS IS A C.A.D. GENERATED DRAWING DO NOT MAKE MANUAL REVISIONS TO MASTER

SSUE NUMBER

DRIGINAL

1

| 333 Series Card Edge Connector<br>Mounting Options |                                                                                                                                                                                                                                                                                                                                                                                                                                                                                                                                                                                                                                                                                                                                                                                                                                                                                                                                                                                                                                                                                                                                                                                                                                                                                                                                                                                                                                                                                                                                                                                                                                                                                                                                                                                                                                                                                                                                                                                                                                                                                                                                | ACAD REFERENCE NO. 333 ENG MASTER                                                                                        |                                                                                                  |         |             |        |       |
|----------------------------------------------------|--------------------------------------------------------------------------------------------------------------------------------------------------------------------------------------------------------------------------------------------------------------------------------------------------------------------------------------------------------------------------------------------------------------------------------------------------------------------------------------------------------------------------------------------------------------------------------------------------------------------------------------------------------------------------------------------------------------------------------------------------------------------------------------------------------------------------------------------------------------------------------------------------------------------------------------------------------------------------------------------------------------------------------------------------------------------------------------------------------------------------------------------------------------------------------------------------------------------------------------------------------------------------------------------------------------------------------------------------------------------------------------------------------------------------------------------------------------------------------------------------------------------------------------------------------------------------------------------------------------------------------------------------------------------------------------------------------------------------------------------------------------------------------------------------------------------------------------------------------------------------------------------------------------------------------------------------------------------------------------------------------------------------------------------------------------------------------------------------------------------------------|--------------------------------------------------------------------------------------------------------------------------|--------------------------------------------------------------------------------------------------|---------|-------------|--------|-------|
|                                                    |                                                                                                                                                                                                                                                                                                                                                                                                                                                                                                                                                                                                                                                                                                                                                                                                                                                                                                                                                                                                                                                                                                                                                                                                                                                                                                                                                                                                                                                                                                                                                                                                                                                                                                                                                                                                                                                                                                                                                                                                                                                                                                                                | DRAWN:                                                                                                                   | J.LEE                                                                                            | DATE: O | CT. 14/09   |        |       |
|                                                    |                                                                                                                                                                                                                                                                                                                                                                                                                                                                                                                                                                                                                                                                                                                                                                                                                                                                                                                                                                                                                                                                                                                                                                                                                                                                                                                                                                                                                                                                                                                                                                                                                                                                                                                                                                                                                                                                                                                                                                                                                                                                                                                                | CHECKED:                                                                                                                 |                                                                                                  | DATE:   |             |        |       |
|                                                    | TO THE EDITION THE STREET STRE |                                                                                                                          | SCALE:                                                                                           | NTS     | SHEET :     | 3 OF 4 |       |
|                                                    |                                                                                                                                                                                                                                                                                                                                                                                                                                                                                                                                                                                                                                                                                                                                                                                                                                                                                                                                                                                                                                                                                                                                                                                                                                                                                                                                                                                                                                                                                                                                                                                                                                                                                                                                                                                                                                                                                                                                                                                                                                                                                                                                | RONTO, ONTARIO                                                                                                           | ARE THE PROPERTY OF EDAC INC.,AND SHALL NOT BE REPRODUCED,OR COPIED OR USED AS THE BASIS FOR THE | DRAWING | NUMBER      |        | ISSUE |
|                                                    | YOUR CONNECTION TO QUA                                                                                                                                                                                                                                                                                                                                                                                                                                                                                                                                                                                                                                                                                                                                                                                                                                                                                                                                                                                                                                                                                                                                                                                                                                                                                                                                                                                                                                                                                                                                                                                                                                                                                                                                                                                                                                                                                                                                                                                                                                                                                                         | ONNECTION TO QUALITY & SERVICE OR USED AS THE BASIS FOR THE MANUFACTURE OR SALE OF APPARATUS WITHOUT WRITTEN PERMISSION. |                                                                                                  | 3       | 33 Assembly |        | 1     |