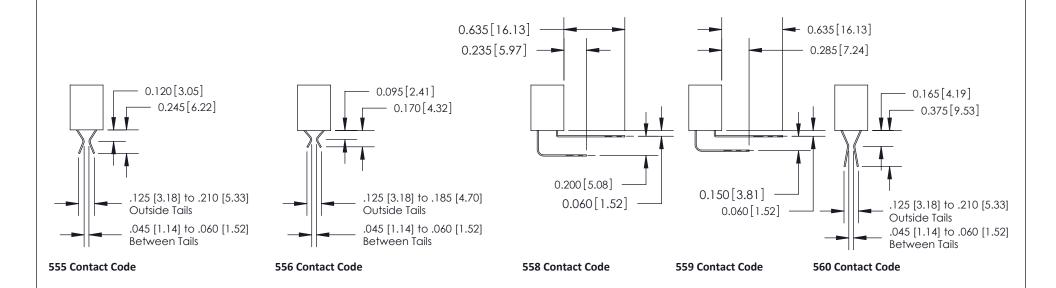

#### **Contact Detail**

540-Wire Wrap .025 Sq.(0.64 Sq.) - Tail LG=.560(14.22)

.156 [3.96] Contact Spacing x .200 [5.08] Row Spacing

S A C.A.D. GENERATED DRAWING
DT MAKE MANUAL REVISIONS TO MASTER

1220E NOMBER