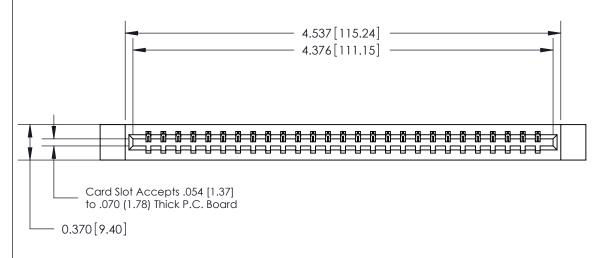

## **See Accompanying Page for:**

- Bend Detail
- Mounting Options
- Features and Specifications

333 Series Card Edge Connector Part Number: 333-027-540-612

TORONTO, ONTARIO CANADA

YOUR CONNECTION TO QUALITY & SERVICE

THESE DRAWINGS AND SPECIFICATIONS ARE THE PROPERTY OF EDAC INC.,AND SHALL NOT BE REPRODUCED,OR COPIE OR USED AS THE BASIS FOR THE MANUFACTURE OR SALE OF APPARATUS WITHOUT WRITTEN PERMISSION.

| ACAD REFERENCE NO | . 333 ENG MASTER |
|-------------------|------------------|
| DRAWN: J.LEE      | DATE: OCT. 14/09 |
| CHECKED:          | DATE:            |
| SCALE: NTS        | SHEET 1 OF 4     |
| DRAWING NUMBER    | ISSUE            |