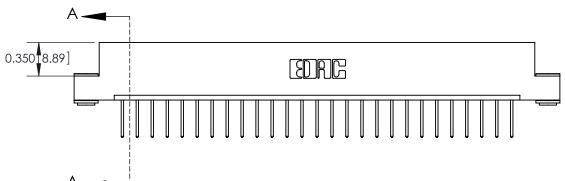

333 Assembly

THIS IS A C.A.D. GENERATED DRAWING DO NOT MAKE MANUAL REVISIONS TO MASTER.

ISSUE NUMBER

ORIGINAL

1

| 333 Series Card Edge Conn            | ACAD REFERENCE NO. 333 ENG MASTER                                                                                                                                                                                                                                                                                                                                                                                                                                                                                                                                                                                                                                                                                                                                                                                                                                                                                                                                                                                                                                                                                                                                                                                                                                                                                                                                                                                                                                                                                                                                                                                                                                                                                                                                                                                                                                                                                                                                                                                                                                                                                              |                  |         |        |
|--------------------------------------|--------------------------------------------------------------------------------------------------------------------------------------------------------------------------------------------------------------------------------------------------------------------------------------------------------------------------------------------------------------------------------------------------------------------------------------------------------------------------------------------------------------------------------------------------------------------------------------------------------------------------------------------------------------------------------------------------------------------------------------------------------------------------------------------------------------------------------------------------------------------------------------------------------------------------------------------------------------------------------------------------------------------------------------------------------------------------------------------------------------------------------------------------------------------------------------------------------------------------------------------------------------------------------------------------------------------------------------------------------------------------------------------------------------------------------------------------------------------------------------------------------------------------------------------------------------------------------------------------------------------------------------------------------------------------------------------------------------------------------------------------------------------------------------------------------------------------------------------------------------------------------------------------------------------------------------------------------------------------------------------------------------------------------------------------------------------------------------------------------------------------------|------------------|---------|--------|
| Contact Bend Detail                  | DRAWN: J.LEE                                                                                                                                                                                                                                                                                                                                                                                                                                                                                                                                                                                                                                                                                                                                                                                                                                                                                                                                                                                                                                                                                                                                                                                                                                                                                                                                                                                                                                                                                                                                                                                                                                                                                                                                                                                                                                                                                                                                                                                                                                                                                                                   | DATE: OCT. 14/09 |         |        |
| Contact bend beidii                  |                                                                                                                                                                                                                                                                                                                                                                                                                                                                                                                                                                                                                                                                                                                                                                                                                                                                                                                                                                                                                                                                                                                                                                                                                                                                                                                                                                                                                                                                                                                                                                                                                                                                                                                                                                                                                                                                                                                                                                                                                                                                                                                                | CHECKED:         | DATE:   |        |
| EDAC INC                             | THESE DRAWINGS AND SPECIFICATIONS                                                                                                                                                                                                                                                                                                                                                                                                                                                                                                                                                                                                                                                                                                                                                                                                                                                                                                                                                                                                                                                                                                                                                                                                                                                                                                                                                                                                                                                                                                                                                                                                                                                                                                                                                                                                                                                                                                                                                                                                                                                                                              | SCALE: NTS       | SHEET 2 | 2 OF 4 |
|                                      | TORONTO, ONTARIO SARE THE PROPERTY OF EDAG INC.AND SARE THE PROPERTY OF ED | DRAWING NUMBER   |         | ISSUE  |
| YOUR CONNECTION TO QUALITY & SERVICE | MANUFACTURE OR SALE OF APPARATUS                                                                                                                                                                                                                                                                                                                                                                                                                                                                                                                                                                                                                                                                                                                                                                                                                                                                                                                                                                                                                                                                                                                                                                                                                                                                                                                                                                                                                                                                                                                                                                                                                                                                                                                                                                                                                                                                                                                                                                                                                                                                                               | 333 Assembly     |         | 1      |