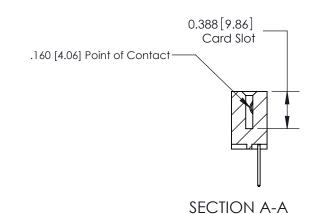

333 Assembly

THIS IS A C.A.D. GENERATED DRAWING DO NOT MAKE MANUAL REVISIONS TO MASTER.

ISSUE NUMBER

ORIGINAL

1

| 333 Series Card Edge Conn            | ACAD REFERENCE NO. 333 ENG MASTER                                                                                                                                                                                                                                                                                                                                                                                                                                                                                                                                                                                                                                                                                                                                                                                                                                                                                                                                                                                                                                                                                                                                                                                                                                                                                                                                                                                                                                                                                                                                                                                                                                                                                                                                                                                                                                                                                                                                                                                                                                                                                              |                  |         |        |
|--------------------------------------|--------------------------------------------------------------------------------------------------------------------------------------------------------------------------------------------------------------------------------------------------------------------------------------------------------------------------------------------------------------------------------------------------------------------------------------------------------------------------------------------------------------------------------------------------------------------------------------------------------------------------------------------------------------------------------------------------------------------------------------------------------------------------------------------------------------------------------------------------------------------------------------------------------------------------------------------------------------------------------------------------------------------------------------------------------------------------------------------------------------------------------------------------------------------------------------------------------------------------------------------------------------------------------------------------------------------------------------------------------------------------------------------------------------------------------------------------------------------------------------------------------------------------------------------------------------------------------------------------------------------------------------------------------------------------------------------------------------------------------------------------------------------------------------------------------------------------------------------------------------------------------------------------------------------------------------------------------------------------------------------------------------------------------------------------------------------------------------------------------------------------------|------------------|---------|--------|
| Contact Bend Detail                  | DRAWN: J.LEE                                                                                                                                                                                                                                                                                                                                                                                                                                                                                                                                                                                                                                                                                                                                                                                                                                                                                                                                                                                                                                                                                                                                                                                                                                                                                                                                                                                                                                                                                                                                                                                                                                                                                                                                                                                                                                                                                                                                                                                                                                                                                                                   | DATE: OCT. 14/09 |         |        |
| Contact bend beidii                  |                                                                                                                                                                                                                                                                                                                                                                                                                                                                                                                                                                                                                                                                                                                                                                                                                                                                                                                                                                                                                                                                                                                                                                                                                                                                                                                                                                                                                                                                                                                                                                                                                                                                                                                                                                                                                                                                                                                                                                                                                                                                                                                                | CHECKED:         | DATE:   |        |
| EDAC INC                             | THESE DRAWINGS AND SPECIFICATIONS                                                                                                                                                                                                                                                                                                                                                                                                                                                                                                                                                                                                                                                                                                                                                                                                                                                                                                                                                                                                                                                                                                                                                                                                                                                                                                                                                                                                                                                                                                                                                                                                                                                                                                                                                                                                                                                                                                                                                                                                                                                                                              | SCALE: NTS       | SHEET 2 | 2 OF 4 |
|                                      | TORONTO, ONTARIO SARE THE PROPERTY OF EDAG INC.AND SARE THE PROPERTY OF ED | DRAWING NUMBER   |         | ISSUE  |
| YOUR CONNECTION TO QUALITY & SERVICE | MANUFACTURE OR SALE OF APPARATUS                                                                                                                                                                                                                                                                                                                                                                                                                                                                                                                                                                                                                                                                                                                                                                                                                                                                                                                                                                                                                                                                                                                                                                                                                                                                                                                                                                                                                                                                                                                                                                                                                                                                                                                                                                                                                                                                                                                                                                                                                                                                                               | 333 Assembly     |         | 1      |