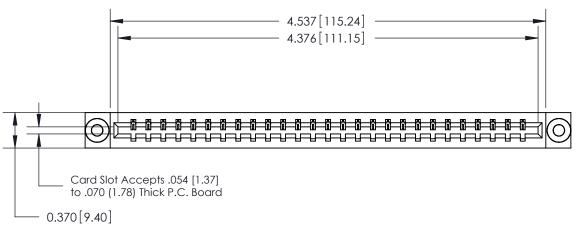

333 Assembly

THIS IS A C.A.D. GENERATED DRAWING DO NOT MAKE MANUAL REVISIONS TO MASTER.

ISSUE NUMBER

ORIGINAL

1

| 333 Series Card Edge Conn            | ACAD REFERENCE NO. 333 ENG MASTER                                                                                                                                                                                                                                                                                                                                                                                                                                                                                                                                                                                                                                                                                                                                                                                                                                                                                                                                                                                                                                                                                                                                                                                                                                                                                                                                                                                                                                                                                                                                                                                                                                                                                                                                                                                                                                                                                                                                                                                                                                                                                              |                  |         |        |
|--------------------------------------|--------------------------------------------------------------------------------------------------------------------------------------------------------------------------------------------------------------------------------------------------------------------------------------------------------------------------------------------------------------------------------------------------------------------------------------------------------------------------------------------------------------------------------------------------------------------------------------------------------------------------------------------------------------------------------------------------------------------------------------------------------------------------------------------------------------------------------------------------------------------------------------------------------------------------------------------------------------------------------------------------------------------------------------------------------------------------------------------------------------------------------------------------------------------------------------------------------------------------------------------------------------------------------------------------------------------------------------------------------------------------------------------------------------------------------------------------------------------------------------------------------------------------------------------------------------------------------------------------------------------------------------------------------------------------------------------------------------------------------------------------------------------------------------------------------------------------------------------------------------------------------------------------------------------------------------------------------------------------------------------------------------------------------------------------------------------------------------------------------------------------------|------------------|---------|--------|
| Contact Bend Detail                  | DRAWN: J.LEE                                                                                                                                                                                                                                                                                                                                                                                                                                                                                                                                                                                                                                                                                                                                                                                                                                                                                                                                                                                                                                                                                                                                                                                                                                                                                                                                                                                                                                                                                                                                                                                                                                                                                                                                                                                                                                                                                                                                                                                                                                                                                                                   | DATE: OCT. 14/09 |         |        |
| Contact bend beidii                  |                                                                                                                                                                                                                                                                                                                                                                                                                                                                                                                                                                                                                                                                                                                                                                                                                                                                                                                                                                                                                                                                                                                                                                                                                                                                                                                                                                                                                                                                                                                                                                                                                                                                                                                                                                                                                                                                                                                                                                                                                                                                                                                                | CHECKED:         | DATE:   |        |
| EDAC INC                             | THESE DRAWINGS AND SPECIFICATIONS                                                                                                                                                                                                                                                                                                                                                                                                                                                                                                                                                                                                                                                                                                                                                                                                                                                                                                                                                                                                                                                                                                                                                                                                                                                                                                                                                                                                                                                                                                                                                                                                                                                                                                                                                                                                                                                                                                                                                                                                                                                                                              | SCALE: NTS       | SHEET 2 | 2 OF 4 |
|                                      | TORONTO, ONTARIO SARE THE PROPERTY OF EDAG INC.AND SARE THE PROPERTY OF ED | DRAWING NUMBER   |         | ISSUE  |
| YOUR CONNECTION TO QUALITY & SERVICE | MANUFACTURE OR SALE OF APPARATUS                                                                                                                                                                                                                                                                                                                                                                                                                                                                                                                                                                                                                                                                                                                                                                                                                                                                                                                                                                                                                                                                                                                                                                                                                                                                                                                                                                                                                                                                                                                                                                                                                                                                                                                                                                                                                                                                                                                                                                                                                                                                                               | 333 Assembly     |         | 1      |