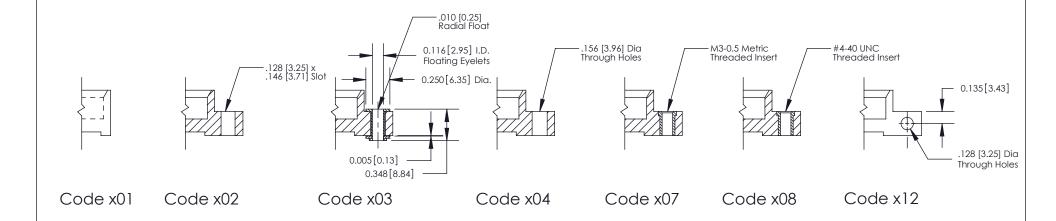

**Mounting Option** 

03-.116 (2.95) I.D. Floating Eyelets

THIS IS A C.A.D. GENERATED DRAWING DO NOT MAKE MANUAL REVISIONS TO MASTER

SSUE NUMBER

DRIGINAL

1

|  | 333 Series Card Edge Connector                                                                                       |         |          | ACAD REFERENCE NO. 333 ENG MASTER |         |           |  |
|--|----------------------------------------------------------------------------------------------------------------------|---------|----------|-----------------------------------|---------|-----------|--|
|  | Mounting Options                                                                                                     |         | DRAWN:   | J.LEE                             | DATE: O | CT. 14/09 |  |
|  |                                                                                                                      |         | CHECKED: |                                   | DATE:   |           |  |
|  | EDAC INC THESE DRAWINGS AND SPECIFICATIONS                                                                           |         | SCALE:   | NTS                               | SHEET : | 3 OF 4    |  |
|  | TORONTO, ONTARIO  ARE THE PROPERTY OF EDAC INC., AND SHALL NOT BE REPRODUCED, OR COPIED OR USED AS THE PASIS FOR THE | DRAWING | NUMBER   |                                   | ISSUE   |           |  |
|  | YOUR CONNECTION TO QUALITY & SERVICE WITHOUT WRITTEN PERMISSION.                                                     |         | 3        | 33 Assembly                       |         | 1         |  |