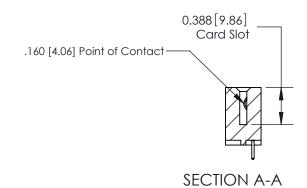

333 Assembly

THIS IS A C.A.D. GENERATED DRAWING DO NOT MAKE MANUAL REVISIONS TO MASTER.

ISSUE NUMBER

ORIGINAL

1

| 333 Series Card Edge Conn                                                                                                                                                                                                                                                                                                                                                                                                                                                                                                                                                                                                                                                                                                                                                                                                                                                                                                                                                                                                                                                                                                                                                                                                                                                                                                                                                                                                                                                                                                                                                                                                                                                                                                                                                                                                                                                                                                                                                                                                                                                                                                      | ACAD REFERENCE NO. 333 ENG MASTER                                                                                   |                  |         |        |
|--------------------------------------------------------------------------------------------------------------------------------------------------------------------------------------------------------------------------------------------------------------------------------------------------------------------------------------------------------------------------------------------------------------------------------------------------------------------------------------------------------------------------------------------------------------------------------------------------------------------------------------------------------------------------------------------------------------------------------------------------------------------------------------------------------------------------------------------------------------------------------------------------------------------------------------------------------------------------------------------------------------------------------------------------------------------------------------------------------------------------------------------------------------------------------------------------------------------------------------------------------------------------------------------------------------------------------------------------------------------------------------------------------------------------------------------------------------------------------------------------------------------------------------------------------------------------------------------------------------------------------------------------------------------------------------------------------------------------------------------------------------------------------------------------------------------------------------------------------------------------------------------------------------------------------------------------------------------------------------------------------------------------------------------------------------------------------------------------------------------------------|---------------------------------------------------------------------------------------------------------------------|------------------|---------|--------|
| Contact Bend Detail                                                                                                                                                                                                                                                                                                                                                                                                                                                                                                                                                                                                                                                                                                                                                                                                                                                                                                                                                                                                                                                                                                                                                                                                                                                                                                                                                                                                                                                                                                                                                                                                                                                                                                                                                                                                                                                                                                                                                                                                                                                                                                            | DRAWN: J.LEE                                                                                                        | DATE: OCT. 14/09 |         |        |
| Confact Bend Defail                                                                                                                                                                                                                                                                                                                                                                                                                                                                                                                                                                                                                                                                                                                                                                                                                                                                                                                                                                                                                                                                                                                                                                                                                                                                                                                                                                                                                                                                                                                                                                                                                                                                                                                                                                                                                                                                                                                                                                                                                                                                                                            |                                                                                                                     | CHECKED:         | DATE:   |        |
| TO THE SE DIVINITION OF LOTTING TO THE SE DIVINITION OF LOTTING TO THE SECOND S |                                                                                                                     | SCALE: NTS       | SHEET 2 | 2 OF 4 |
|                                                                                                                                                                                                                                                                                                                                                                                                                                                                                                                                                                                                                                                                                                                                                                                                                                                                                                                                                                                                                                                                                                                                                                                                                                                                                                                                                                                                                                                                                                                                                                                                                                                                                                                                                                                                                                                                                                                                                                                                                                                                                                                                | TORONTO, ONTARIO ARE THE PROPERTY OF EDAC INC., AND SHALL NOT BE REPRODUCED, OR COPIED OR USED AS THE RASIS FOR THE | DRAWING NUMBER   |         | ISSUE  |
| CANADA  OR USED AS THE BASIS FOR THE  MANUFACTURE OR SALE OF APPARATUS  WITHOUT WRITTEN PERMISSION.                                                                                                                                                                                                                                                                                                                                                                                                                                                                                                                                                                                                                                                                                                                                                                                                                                                                                                                                                                                                                                                                                                                                                                                                                                                                                                                                                                                                                                                                                                                                                                                                                                                                                                                                                                                                                                                                                                                                                                                                                            |                                                                                                                     | 333 Assembly     |         | 1      |