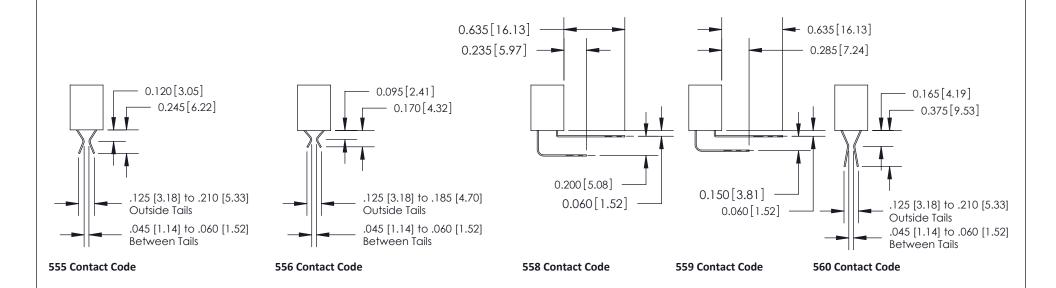

#### **Contact Detail**

521-P.C. Tail .025 Sq.(0.64 Sq.) - Tail LG=.150(3.81) .156 [3.96] Contact Spacing x .200 [5.08] Row Spacing