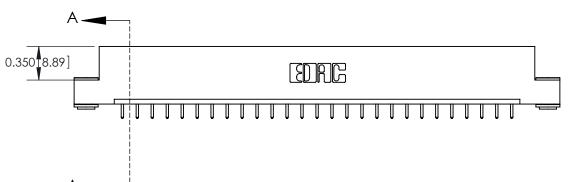

333 Assembly

THIS IS A C.A.D. GENERATED DRAWING DO NOT MAKE MANUAL REVISIONS TO MASTER.

ISSUE NUMBER

ORIGINAL

1

| 333 Series Card Edge Conn                                                                                                                                                                                                                                                                                                                                                                                                                                                                                                                                                                                                                                                                                                                                                                                                                                                                                                                                                                                                                                                                                                                                                                                                                                                                                                                                                                                                                                                                                                                                                                                                                                                                                                                                                                                                                                                                                                                                                                                                                                                                                                      | ACAD REFERENCE NO. 333 ENG MASTER                                                                                   |                  |         |        |
|--------------------------------------------------------------------------------------------------------------------------------------------------------------------------------------------------------------------------------------------------------------------------------------------------------------------------------------------------------------------------------------------------------------------------------------------------------------------------------------------------------------------------------------------------------------------------------------------------------------------------------------------------------------------------------------------------------------------------------------------------------------------------------------------------------------------------------------------------------------------------------------------------------------------------------------------------------------------------------------------------------------------------------------------------------------------------------------------------------------------------------------------------------------------------------------------------------------------------------------------------------------------------------------------------------------------------------------------------------------------------------------------------------------------------------------------------------------------------------------------------------------------------------------------------------------------------------------------------------------------------------------------------------------------------------------------------------------------------------------------------------------------------------------------------------------------------------------------------------------------------------------------------------------------------------------------------------------------------------------------------------------------------------------------------------------------------------------------------------------------------------|---------------------------------------------------------------------------------------------------------------------|------------------|---------|--------|
| Contact Bend Detail                                                                                                                                                                                                                                                                                                                                                                                                                                                                                                                                                                                                                                                                                                                                                                                                                                                                                                                                                                                                                                                                                                                                                                                                                                                                                                                                                                                                                                                                                                                                                                                                                                                                                                                                                                                                                                                                                                                                                                                                                                                                                                            | DRAWN: J.LEE                                                                                                        | DATE: OCT. 14/09 |         |        |
| Confact Bend Defail                                                                                                                                                                                                                                                                                                                                                                                                                                                                                                                                                                                                                                                                                                                                                                                                                                                                                                                                                                                                                                                                                                                                                                                                                                                                                                                                                                                                                                                                                                                                                                                                                                                                                                                                                                                                                                                                                                                                                                                                                                                                                                            |                                                                                                                     | CHECKED:         | DATE:   |        |
| TO THE SE DIVINITION OF LOTTING TO THE SE DIVINITION OF LOTTING TO THE SECOND S |                                                                                                                     | SCALE: NTS       | SHEET 2 | 2 OF 4 |
|                                                                                                                                                                                                                                                                                                                                                                                                                                                                                                                                                                                                                                                                                                                                                                                                                                                                                                                                                                                                                                                                                                                                                                                                                                                                                                                                                                                                                                                                                                                                                                                                                                                                                                                                                                                                                                                                                                                                                                                                                                                                                                                                | TORONTO, ONTARIO ARE THE PROPERTY OF EDAC INC., AND SHALL NOT BE REPRODUCED, OR COPIED OR USED AS THE RASIS FOR THE | DRAWING NUMBER   |         | ISSUE  |
| CANADA  OR USED AS THE BASIS FOR THE  MANUFACTURE OR SALE OF APPARATUS  WITHOUT WRITTEN PERMISSION.                                                                                                                                                                                                                                                                                                                                                                                                                                                                                                                                                                                                                                                                                                                                                                                                                                                                                                                                                                                                                                                                                                                                                                                                                                                                                                                                                                                                                                                                                                                                                                                                                                                                                                                                                                                                                                                                                                                                                                                                                            |                                                                                                                     | 333 Assembly     |         | 1      |