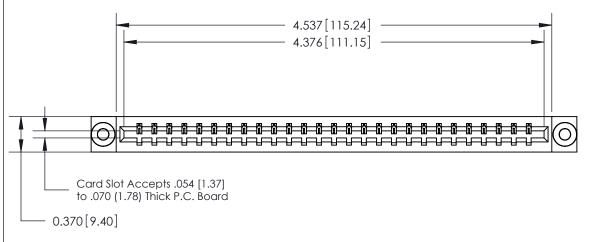

333 Assembly

THIS IS A C.A.D. GENERATED DRAWING DO NOT MAKE MANUAL REVISIONS TO MASTER.

ISSUE NUMBER

ORIGINAL

1

| 333 Series Card Edge Conn                                                                                                                                                                                                                                                                                                                                                                                                                                                                                                                                                                                                                                                                                                                                                                                                                                                                                                                                                                                                                                                                                                                                                                                                                                                                                                                                                                                                                                                                                                                                                                                                                                                                                                                                                                                                                                                                                                                                                                                                                                                                                                      | ACAD REFERENCE NO. 333 ENG MASTER                                                                                   |                  |         |        |
|--------------------------------------------------------------------------------------------------------------------------------------------------------------------------------------------------------------------------------------------------------------------------------------------------------------------------------------------------------------------------------------------------------------------------------------------------------------------------------------------------------------------------------------------------------------------------------------------------------------------------------------------------------------------------------------------------------------------------------------------------------------------------------------------------------------------------------------------------------------------------------------------------------------------------------------------------------------------------------------------------------------------------------------------------------------------------------------------------------------------------------------------------------------------------------------------------------------------------------------------------------------------------------------------------------------------------------------------------------------------------------------------------------------------------------------------------------------------------------------------------------------------------------------------------------------------------------------------------------------------------------------------------------------------------------------------------------------------------------------------------------------------------------------------------------------------------------------------------------------------------------------------------------------------------------------------------------------------------------------------------------------------------------------------------------------------------------------------------------------------------------|---------------------------------------------------------------------------------------------------------------------|------------------|---------|--------|
| Contact Bend Detail                                                                                                                                                                                                                                                                                                                                                                                                                                                                                                                                                                                                                                                                                                                                                                                                                                                                                                                                                                                                                                                                                                                                                                                                                                                                                                                                                                                                                                                                                                                                                                                                                                                                                                                                                                                                                                                                                                                                                                                                                                                                                                            | DRAWN: J.LEE                                                                                                        | DATE: OCT. 14/09 |         |        |
| Confact Bend Defail                                                                                                                                                                                                                                                                                                                                                                                                                                                                                                                                                                                                                                                                                                                                                                                                                                                                                                                                                                                                                                                                                                                                                                                                                                                                                                                                                                                                                                                                                                                                                                                                                                                                                                                                                                                                                                                                                                                                                                                                                                                                                                            |                                                                                                                     | CHECKED:         | DATE:   |        |
| TO THE SE DIVINITION OF LOTTING TO THE SE DIVINITION OF LOTTING TO THE SECOND S |                                                                                                                     | SCALE: NTS       | SHEET 2 | 2 OF 4 |
|                                                                                                                                                                                                                                                                                                                                                                                                                                                                                                                                                                                                                                                                                                                                                                                                                                                                                                                                                                                                                                                                                                                                                                                                                                                                                                                                                                                                                                                                                                                                                                                                                                                                                                                                                                                                                                                                                                                                                                                                                                                                                                                                | TORONTO, ONTARIO ARE THE PROPERTY OF EDAC INC., AND SHALL NOT BE REPRODUCED, OR COPIED OR USED AS THE RASIS FOR THE | DRAWING NUMBER   |         | ISSUE  |
| CANADA  OR USED AS THE BASIS FOR THE  MANUFACTURE OR SALE OF APPARATUS  WITHOUT WRITTEN PERMISSION.                                                                                                                                                                                                                                                                                                                                                                                                                                                                                                                                                                                                                                                                                                                                                                                                                                                                                                                                                                                                                                                                                                                                                                                                                                                                                                                                                                                                                                                                                                                                                                                                                                                                                                                                                                                                                                                                                                                                                                                                                            |                                                                                                                     | 333 Assembly     |         | 1      |

### **Features**

- .156 (3.96) Contact Spacing x .200 (5.08) Row Spacing
- Accepts .062 (1.57) Nominal Thickness P.C. Board
- High Profile Insulator Body .600 (15.24)
- Contact Termination Options include P.C. Tail, Wire Hole, Wire Wrap, 90 Degree, & Extender Board Bends
- Single or Dual Row Configurations
- Variety of Mounting Options, Flush or Offset Lugs
- Accepts Between Contact and In-Contact Polarizing Keys

## **Specifications**

- Insulator Material: Thermoplastic Polyester, UL 94V-0, Colour: Green
- Contact Material: Copper, Nickel, Tin Alloy CA-725
- Contact Plating: Gold on the Mating Area, Tin on the Contact Tails, Nickel Underplate
- Current Rating: 3 Amperes Continuous
- Contact Resistance: 10 Milliohms Maximum
- Dielectric Withstanding Voltage: 1800 V AC rms at Sea Level Between Adjacent Contacts
- Insulation Resistance: 5000 Megohms Minimum
- Operating Temperature: -65 to +105 Degrees C
- Insertion Force: 16 oz (4.45 N) Maximum per Contact Pair when Tested with a .070 (1.78) Thick Gauge
- Withdrawal Force: 1 oz (0.28 N) Minimum per Contact Pair when Tested with a .054 (1.37) Thick Gauge