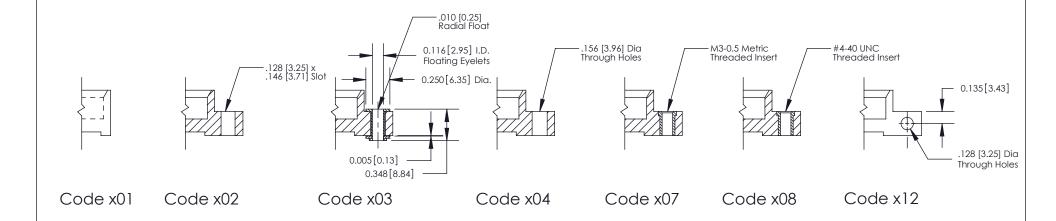

**Mounting Option** 

03-.116 (2.95) I.D. Floating Eyelets

THIS IS A C.A.D. GENERATED DRAWING DO NOT MAKE MANUAL REVISIONS TO MASTER

SSUE NUMBER

DRIGINAL

1

| 333 Series Card Edge Connector |                                                                  |                | ACAD REFERENCE NO. 333 ENG MASTER                                                                |             |         |           |       |
|--------------------------------|------------------------------------------------------------------|----------------|--------------------------------------------------------------------------------------------------|-------------|---------|-----------|-------|
|                                | Mounting Options                                                 |                | DRAWN:                                                                                           | J.LEE       | DATE: O | CT. 14/09 |       |
|                                |                                                                  |                | CHECKED                                                                                          | ):          | DATE:   |           |       |
|                                | EDAC INC THESE DRAWINGS AND SPECIFICATIONS                       |                | SCALE:                                                                                           | NTS         | SHEET : | 3 OF 4    |       |
|                                |                                                                  | RONTO, ONTARIO | ARE THE PROPERTY OF EDAC INC.,AND SHALL NOT BE REPRODUCED,OR COPIED OR USED AS THE BASIS FOR THE | DRAWING     | NUMBER  |           | ISSUE |
|                                | YOUR CONNECTION TO QUALITY & SERVICE WITHOUT WRITTEN PERMISSION. |                | 3                                                                                                | 33 Assembly |         | 1         |       |