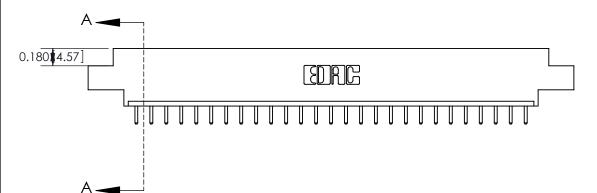

333 Assembly

THIS IS A C.A.D. GENERATED DRAWING DO NOT MAKE MANUAL REVISIONS TO MASTER.

ISSUE NUMBER

ORIGINAL

1

| 333 Series Card Edge Conn            | ACAD REFERENCE NO. 333 ENG MASTER                                                                                                                                                                                                                                                                                                                                                                                                                                                                                                                                                                                                                                                                                                                                                                                                                                                                                                                                                                                                                                                                                                                                                                                                                                                                                                                                                                                                                                                                                                                                                                                                                                                                                                                                                                                                                                                                                                                                                                                                                                                                                              |                  |         |        |
|--------------------------------------|--------------------------------------------------------------------------------------------------------------------------------------------------------------------------------------------------------------------------------------------------------------------------------------------------------------------------------------------------------------------------------------------------------------------------------------------------------------------------------------------------------------------------------------------------------------------------------------------------------------------------------------------------------------------------------------------------------------------------------------------------------------------------------------------------------------------------------------------------------------------------------------------------------------------------------------------------------------------------------------------------------------------------------------------------------------------------------------------------------------------------------------------------------------------------------------------------------------------------------------------------------------------------------------------------------------------------------------------------------------------------------------------------------------------------------------------------------------------------------------------------------------------------------------------------------------------------------------------------------------------------------------------------------------------------------------------------------------------------------------------------------------------------------------------------------------------------------------------------------------------------------------------------------------------------------------------------------------------------------------------------------------------------------------------------------------------------------------------------------------------------------|------------------|---------|--------|
| Contact Bend Detail                  | DRAWN: J.LEE                                                                                                                                                                                                                                                                                                                                                                                                                                                                                                                                                                                                                                                                                                                                                                                                                                                                                                                                                                                                                                                                                                                                                                                                                                                                                                                                                                                                                                                                                                                                                                                                                                                                                                                                                                                                                                                                                                                                                                                                                                                                                                                   | DATE: OCT. 14/09 |         |        |
| Contact bend betail                  |                                                                                                                                                                                                                                                                                                                                                                                                                                                                                                                                                                                                                                                                                                                                                                                                                                                                                                                                                                                                                                                                                                                                                                                                                                                                                                                                                                                                                                                                                                                                                                                                                                                                                                                                                                                                                                                                                                                                                                                                                                                                                                                                | CHECKED:         | DATE:   |        |
| TO THE SE DIVINIOUS AND SECURIORIST. |                                                                                                                                                                                                                                                                                                                                                                                                                                                                                                                                                                                                                                                                                                                                                                                                                                                                                                                                                                                                                                                                                                                                                                                                                                                                                                                                                                                                                                                                                                                                                                                                                                                                                                                                                                                                                                                                                                                                                                                                                                                                                                                                | SCALE: NTS       | SHEET 2 | 2 OF 4 |
|                                      | TORONTO, ONTARIO SARE THE PROPERTY OF EDAG INC., AND SARE THE PROP | DRAWING NUMBER   |         | ISSUE  |
|                                      | R CONNECTION TO QUALITY & SERVICE WITHOUT WRITTEN PERMISSION.                                                                                                                                                                                                                                                                                                                                                                                                                                                                                                                                                                                                                                                                                                                                                                                                                                                                                                                                                                                                                                                                                                                                                                                                                                                                                                                                                                                                                                                                                                                                                                                                                                                                                                                                                                                                                                                                                                                                                                                                                                                                  |                  |         | 1      |