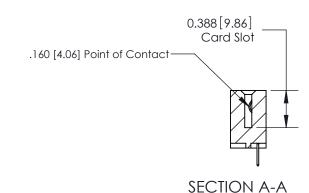

333 Assembly

THIS IS A C.A.D. GENERATED DRAWING DO NOT MAKE MANUAL REVISIONS TO MASTER.

ISSUE NUMBER

ORIGINAL

1

| 333 Series Card Edge Conn            | ACAD REFERENCE NO. 333 ENG MASTER                                                                                                                                                                                                                                                                                                                                                                                                                                                                                                                                                                                                                                                                                                                                                                                                                                                                                                                                                                                                                                                                                                                                                                                                                                                                                                                                                                                                                                                                                                                                                                                                                                                                                                                                                                                                                                                                                                                                                                                                                                                                                              |                  |         |        |
|--------------------------------------|--------------------------------------------------------------------------------------------------------------------------------------------------------------------------------------------------------------------------------------------------------------------------------------------------------------------------------------------------------------------------------------------------------------------------------------------------------------------------------------------------------------------------------------------------------------------------------------------------------------------------------------------------------------------------------------------------------------------------------------------------------------------------------------------------------------------------------------------------------------------------------------------------------------------------------------------------------------------------------------------------------------------------------------------------------------------------------------------------------------------------------------------------------------------------------------------------------------------------------------------------------------------------------------------------------------------------------------------------------------------------------------------------------------------------------------------------------------------------------------------------------------------------------------------------------------------------------------------------------------------------------------------------------------------------------------------------------------------------------------------------------------------------------------------------------------------------------------------------------------------------------------------------------------------------------------------------------------------------------------------------------------------------------------------------------------------------------------------------------------------------------|------------------|---------|--------|
| Contact Bend Detail                  | DRAWN: J.LEE                                                                                                                                                                                                                                                                                                                                                                                                                                                                                                                                                                                                                                                                                                                                                                                                                                                                                                                                                                                                                                                                                                                                                                                                                                                                                                                                                                                                                                                                                                                                                                                                                                                                                                                                                                                                                                                                                                                                                                                                                                                                                                                   | DATE: OCT. 14/09 |         |        |
| Contact bend betail                  |                                                                                                                                                                                                                                                                                                                                                                                                                                                                                                                                                                                                                                                                                                                                                                                                                                                                                                                                                                                                                                                                                                                                                                                                                                                                                                                                                                                                                                                                                                                                                                                                                                                                                                                                                                                                                                                                                                                                                                                                                                                                                                                                | CHECKED:         | DATE:   |        |
| TO THE SE DIVINIOUS AND SECURIORIST. |                                                                                                                                                                                                                                                                                                                                                                                                                                                                                                                                                                                                                                                                                                                                                                                                                                                                                                                                                                                                                                                                                                                                                                                                                                                                                                                                                                                                                                                                                                                                                                                                                                                                                                                                                                                                                                                                                                                                                                                                                                                                                                                                | SCALE: NTS       | SHEET 2 | 2 OF 4 |
|                                      | TORONTO, ONTARIO SARE THE PROPERTY OF EDAG INC., AND SARE THE PROP | DRAWING NUMBER   |         | ISSUE  |
|                                      | R CONNECTION TO QUALITY & SERVICE WITHOUT WRITTEN PERMISSION.                                                                                                                                                                                                                                                                                                                                                                                                                                                                                                                                                                                                                                                                                                                                                                                                                                                                                                                                                                                                                                                                                                                                                                                                                                                                                                                                                                                                                                                                                                                                                                                                                                                                                                                                                                                                                                                                                                                                                                                                                                                                  |                  |         | 1      |