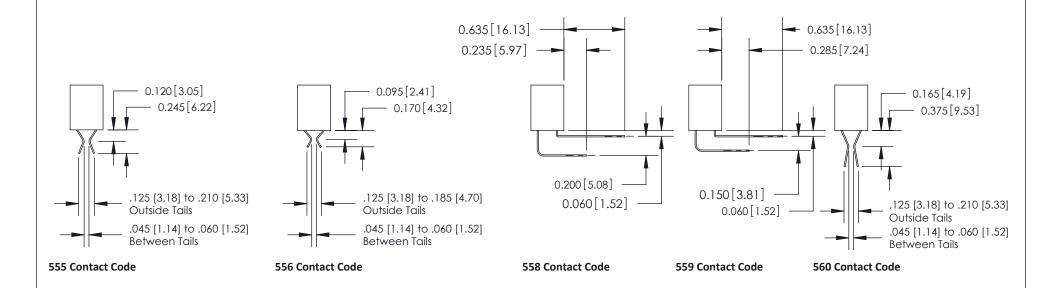

333 Assembly

THIS IS A C.A.D. GENERATED DRAWING DO NOT MAKE MANUAL REVISIONS TO MASTER.

ISSUE NUMBER

ORIGINAL

1

| 333 Series Card Edge Conn            | ACAD REFERENCE NO. 333 ENG MASTER                                                                                                                                                                                                                                                                                                                                                                                                                                                                                                                                                                                                                                                                                                                                                                                                                                                                                                                                                                                                                                                                                                                                                                                                                                                                                                                                                                                                                                                                                                                                                                                                                                                                                                                                                                                                                                                                                                                                                                                                                                                                                              |                  |         |        |
|--------------------------------------|--------------------------------------------------------------------------------------------------------------------------------------------------------------------------------------------------------------------------------------------------------------------------------------------------------------------------------------------------------------------------------------------------------------------------------------------------------------------------------------------------------------------------------------------------------------------------------------------------------------------------------------------------------------------------------------------------------------------------------------------------------------------------------------------------------------------------------------------------------------------------------------------------------------------------------------------------------------------------------------------------------------------------------------------------------------------------------------------------------------------------------------------------------------------------------------------------------------------------------------------------------------------------------------------------------------------------------------------------------------------------------------------------------------------------------------------------------------------------------------------------------------------------------------------------------------------------------------------------------------------------------------------------------------------------------------------------------------------------------------------------------------------------------------------------------------------------------------------------------------------------------------------------------------------------------------------------------------------------------------------------------------------------------------------------------------------------------------------------------------------------------|------------------|---------|--------|
| Contact Bend Detail                  | DRAWN: J.LEE                                                                                                                                                                                                                                                                                                                                                                                                                                                                                                                                                                                                                                                                                                                                                                                                                                                                                                                                                                                                                                                                                                                                                                                                                                                                                                                                                                                                                                                                                                                                                                                                                                                                                                                                                                                                                                                                                                                                                                                                                                                                                                                   | DATE: OCT. 14/09 |         |        |
| Contact bend betail                  |                                                                                                                                                                                                                                                                                                                                                                                                                                                                                                                                                                                                                                                                                                                                                                                                                                                                                                                                                                                                                                                                                                                                                                                                                                                                                                                                                                                                                                                                                                                                                                                                                                                                                                                                                                                                                                                                                                                                                                                                                                                                                                                                | CHECKED:         | DATE:   |        |
| TO THE SE DIVINIOUS AND SECURIORIST. |                                                                                                                                                                                                                                                                                                                                                                                                                                                                                                                                                                                                                                                                                                                                                                                                                                                                                                                                                                                                                                                                                                                                                                                                                                                                                                                                                                                                                                                                                                                                                                                                                                                                                                                                                                                                                                                                                                                                                                                                                                                                                                                                | SCALE: NTS       | SHEET 2 | 2 OF 4 |
|                                      | TORONTO, ONTARIO SARE THE PROPERTY OF EDAG INC., AND SARE THE PROP | DRAWING NUMBER   |         | ISSUE  |
|                                      | R CONNECTION TO QUALITY & SERVICE WITHOUT WRITTEN PERMISSION.                                                                                                                                                                                                                                                                                                                                                                                                                                                                                                                                                                                                                                                                                                                                                                                                                                                                                                                                                                                                                                                                                                                                                                                                                                                                                                                                                                                                                                                                                                                                                                                                                                                                                                                                                                                                                                                                                                                                                                                                                                                                  |                  |         | 1      |