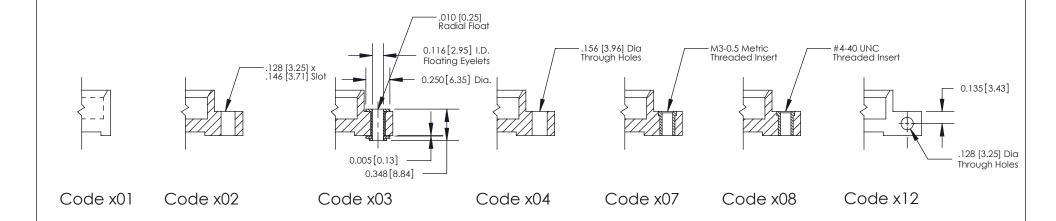

THIS IS A C.A.D. GENERATED DRAWING
DO NOT MAKE MANUAL REVISIONS TO MASTER

SSUE NUMBER

DRIGINAL

1

| 333 Series Card Edge Connector |                                                                                                                                |                | ACAD REFERENCE NO. 333 ENG MASTER                                                                |             |         |           |       |
|--------------------------------|--------------------------------------------------------------------------------------------------------------------------------|----------------|--------------------------------------------------------------------------------------------------|-------------|---------|-----------|-------|
|                                | Mounting Options                                                                                                               |                | DRAWN:                                                                                           | J.LEE       | DATE: O | CT. 14/09 |       |
|                                |                                                                                                                                |                | CHECKED                                                                                          | ):          | DATE:   |           |       |
|                                | TO THE BOTTO THE SE DIVINITION AND SECURIORIST                                                                                 |                | SCALE:                                                                                           | NTS         | SHEET : | 3 OF 4    |       |
|                                |                                                                                                                                | RONTO, ONTARIO | ARE THE PROPERTY OF EDAC INC.,AND SHALL NOT BE REPRODUCED,OR COPIED OR USED AS THE BASIS FOR THE | DRAWING     | NUMBER  |           | ISSUE |
|                                | YOUR CONNECTION TO QUALITY & SERVICE OR USED AS THE BASIS FOR THE MANUFACTURE OR SALE OF APPARATUS WITHOUT WRITTEN PERMISSION. |                | 3                                                                                                | 33 Assembly |         | 1         |       |