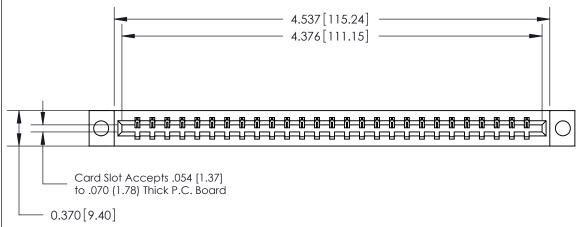

333 Assembly

THIS IS A C.A.D. GENERATED DRAWING DO NOT MAKE MANUAL REVISIONS TO MASTER.

ISSUE NUMBER

ORIGINAL

1

| 333 Series Card Edge Conn            | ACAD REFERENCE NO. 333 ENG MASTER                                                                                                                                                                                                                                                                                                                                                                                                                                                                                                                                                                                                                                                                                                                                                                                                                                                                                                                                                                                                                                                                                                                                                                                                                                                                                                                                                                                                                                                                                                                                                                                                                                                                                                                                                                                                                                                                                                                                                                                                                                                                                              |                  |         |        |
|--------------------------------------|--------------------------------------------------------------------------------------------------------------------------------------------------------------------------------------------------------------------------------------------------------------------------------------------------------------------------------------------------------------------------------------------------------------------------------------------------------------------------------------------------------------------------------------------------------------------------------------------------------------------------------------------------------------------------------------------------------------------------------------------------------------------------------------------------------------------------------------------------------------------------------------------------------------------------------------------------------------------------------------------------------------------------------------------------------------------------------------------------------------------------------------------------------------------------------------------------------------------------------------------------------------------------------------------------------------------------------------------------------------------------------------------------------------------------------------------------------------------------------------------------------------------------------------------------------------------------------------------------------------------------------------------------------------------------------------------------------------------------------------------------------------------------------------------------------------------------------------------------------------------------------------------------------------------------------------------------------------------------------------------------------------------------------------------------------------------------------------------------------------------------------|------------------|---------|--------|
| Contact Bend Detail                  | DRAWN: J.LEE                                                                                                                                                                                                                                                                                                                                                                                                                                                                                                                                                                                                                                                                                                                                                                                                                                                                                                                                                                                                                                                                                                                                                                                                                                                                                                                                                                                                                                                                                                                                                                                                                                                                                                                                                                                                                                                                                                                                                                                                                                                                                                                   | DATE: OCT. 14/09 |         |        |
| Contact bend betail                  |                                                                                                                                                                                                                                                                                                                                                                                                                                                                                                                                                                                                                                                                                                                                                                                                                                                                                                                                                                                                                                                                                                                                                                                                                                                                                                                                                                                                                                                                                                                                                                                                                                                                                                                                                                                                                                                                                                                                                                                                                                                                                                                                | CHECKED:         | DATE:   |        |
| TO THE SE DIVINIOUS AND SECURIORIST. |                                                                                                                                                                                                                                                                                                                                                                                                                                                                                                                                                                                                                                                                                                                                                                                                                                                                                                                                                                                                                                                                                                                                                                                                                                                                                                                                                                                                                                                                                                                                                                                                                                                                                                                                                                                                                                                                                                                                                                                                                                                                                                                                | SCALE: NTS       | SHEET 2 | 2 OF 4 |
|                                      | TORONTO, ONTARIO SARE THE PROPERTY OF EDAG INC., AND SARE THE PROP | DRAWING NUMBER   |         | ISSUE  |
|                                      | R CONNECTION TO QUALITY & SERVICE WITHOUT WRITTEN PERMISSION.                                                                                                                                                                                                                                                                                                                                                                                                                                                                                                                                                                                                                                                                                                                                                                                                                                                                                                                                                                                                                                                                                                                                                                                                                                                                                                                                                                                                                                                                                                                                                                                                                                                                                                                                                                                                                                                                                                                                                                                                                                                                  |                  |         | 1      |

## **Features**

- .156 (3.96) Contact Spacing x .200 (5.08) Row Spacing
- Accepts .062 (1.57) Nominal Thickness P.C. Board
- High Profile Insulator Body .600 (15.24)
- Contact Termination Options include P.C. Tail, Wire Hole, Wire Wrap, 90 Degree, & Extender Board Bends
- Single or Dual Row Configurations
- Variety of Mounting Options, Flush or Offset Lugs
- Accepts Between Contact and In-Contact Polarizing Keys

## **Specifications**

- Insulator Material: Thermoplastic Polyester, UL 94V-0, Colour: Green
- Contact Material: Copper, Nickel, Tin Alloy CA-725
- Contact Plating: Gold on the Mating Area, Tin on the Contact Tails, Nickel Underplate
- Current Rating: 3 Amperes Continuous
- Contact Resistance: 10 Milliohms Maximum
- Dielectric Withstanding Voltage: 1800 V AC rms at Sea Level Between Adjacent Contacts
- Insulation Resistance: 5000 Megohms Minimum
- Operating Temperature: -65 to +105 Degrees C
- Insertion Force: 16 oz (4.45 N) Maximum per Contact Pair when Tested with a .070 (1.78) Thick Gauge
- Withdrawal Force: 1 oz (0.28 N) Minimum per Contact Pair when Tested with a .054 (1.37) Thick Gauge