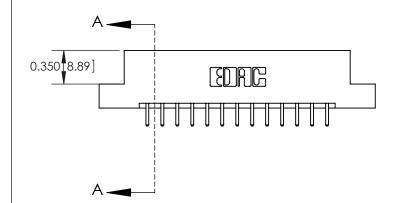

## **See Accompanying Page for:**

- **Bend Detail**
- **Mounting Options**
- **Features and Specifications**

| 333 Series Card Edge Connector |
|--------------------------------|
| Part Number: 333-026-520-207   |

|   | ACAD REFERENCE NO | . 333 ENG MASTER |
|---|-------------------|------------------|
|   | DRAWN: J.LEE      | DATE: OCT. 14/09 |
|   | CHECKED:          | DATE:            |
|   | SCALE: NTS        | SHEET 1 OF 4     |
| 0 | DRAWING NUMBER    | ISSUE            |