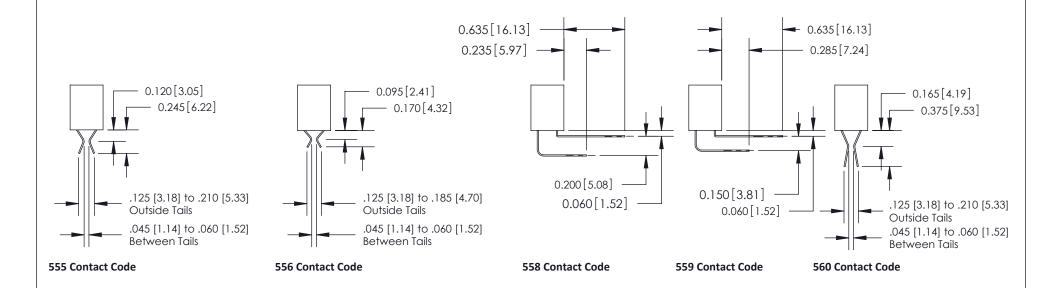

333 Assembly

THIS IS A C.A.D. GENERATED DRAWING DO NOT MAKE MANUAL REVISIONS TO MASTER.

ISSUE NUMBER

ORIGINAL

1

| 333 Series Card Edge Conn              | ACAD REFERENCE NO. 333 ENG MASTER                                                                                 |                  |         |        |
|----------------------------------------|-------------------------------------------------------------------------------------------------------------------|------------------|---------|--------|
| Contact Bend Detail                    | DRAWN: J.LEE                                                                                                      | DATE: OCT. 14/09 |         |        |
| Contact bend betail                    |                                                                                                                   | CHECKED:         | DATE:   |        |
| THE EDITO THE DIMINUS AND SECURIORIST. |                                                                                                                   | SCALE: NTS       | SHEET 2 | 2 OF 4 |
|                                        | TORONTO, ONTARIO ARE THE PROPERTY OF EDAC INCAND SHALL NOT BE REPRODUCED, OR COPIED OR LIST DAS THE BASIS FOR THE | DRAWING NUMBER   |         | ISSUE  |
|                                        | CONNECTION TO QUALITY & SERVICE WITHOUT WRITTEN PERMISSION.                                                       |                  |         | 1      |