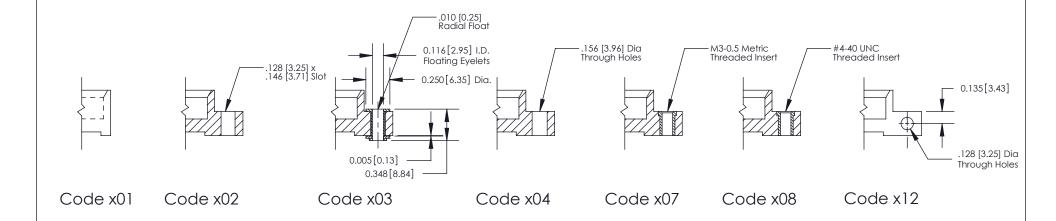

#### **Mounting Option**

07-M3-0.5 Metric Threaded Inserts

THIS IS A C.A.D. GENERATED DRAWING DO NOT MAKE MANUAL REVISIONS TO MASTER

SSUE NUMBER

DRIGINAL

1

| 333 Series Card Edge Connector |                                                                                                                                                                                                                                                                                                                                                                                                                                                                                                                                                                                                                                                                                                                                                                                                                                                                                                                                                                                                                                                                                                                                                                                                                                                                                                                                                                                                                                                                                                                                                                                                                                                                                                                                                                                                                                                                                                                                                                                                                                                                                                                                |                | ACAD REFERENCE NO. 333 ENG MASTER                                                                |             |           |        |       |
|--------------------------------|--------------------------------------------------------------------------------------------------------------------------------------------------------------------------------------------------------------------------------------------------------------------------------------------------------------------------------------------------------------------------------------------------------------------------------------------------------------------------------------------------------------------------------------------------------------------------------------------------------------------------------------------------------------------------------------------------------------------------------------------------------------------------------------------------------------------------------------------------------------------------------------------------------------------------------------------------------------------------------------------------------------------------------------------------------------------------------------------------------------------------------------------------------------------------------------------------------------------------------------------------------------------------------------------------------------------------------------------------------------------------------------------------------------------------------------------------------------------------------------------------------------------------------------------------------------------------------------------------------------------------------------------------------------------------------------------------------------------------------------------------------------------------------------------------------------------------------------------------------------------------------------------------------------------------------------------------------------------------------------------------------------------------------------------------------------------------------------------------------------------------------|----------------|--------------------------------------------------------------------------------------------------|-------------|-----------|--------|-------|
|                                |                                                                                                                                                                                                                                                                                                                                                                                                                                                                                                                                                                                                                                                                                                                                                                                                                                                                                                                                                                                                                                                                                                                                                                                                                                                                                                                                                                                                                                                                                                                                                                                                                                                                                                                                                                                                                                                                                                                                                                                                                                                                                                                                | DRAWN:         | J.LEE                                                                                            | DATE: O     | CT. 14/09 |        |       |
|                                | Mounting Options                                                                                                                                                                                                                                                                                                                                                                                                                                                                                                                                                                                                                                                                                                                                                                                                                                                                                                                                                                                                                                                                                                                                                                                                                                                                                                                                                                                                                                                                                                                                                                                                                                                                                                                                                                                                                                                                                                                                                                                                                                                                                                               |                | CHECKED                                                                                          | ):          | DATE:     |        |       |
|                                | The second secon |                | SCALE:                                                                                           | NTS         | SHEET :   | 3 OF 4 |       |
|                                |                                                                                                                                                                                                                                                                                                                                                                                                                                                                                                                                                                                                                                                                                                                                                                                                                                                                                                                                                                                                                                                                                                                                                                                                                                                                                                                                                                                                                                                                                                                                                                                                                                                                                                                                                                                                                                                                                                                                                                                                                                                                                                                                | RONTO, ONTARIO | ARE THE PROPERTY OF EDAC INC.,AND SHALL NOT BE REPRODUCED,OR COPIED OR USED AS THE BASIS FOR THE | DRAWING     | NUMBER    |        | ISSUE |
|                                | YOUR CONNECTION TO QUALITY & SERVICE OR USED AS THE BASIS FOR THE MANUFACTURE OR SALE OF APPARATUS WITHOUT WRITTEN PERMISSION.                                                                                                                                                                                                                                                                                                                                                                                                                                                                                                                                                                                                                                                                                                                                                                                                                                                                                                                                                                                                                                                                                                                                                                                                                                                                                                                                                                                                                                                                                                                                                                                                                                                                                                                                                                                                                                                                                                                                                                                                 |                | 3                                                                                                | 33 Assembly |           | 1      |       |