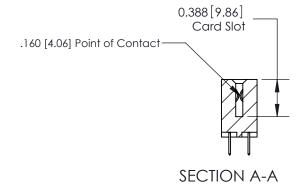

#### **Contact Detail**

520-P.C. Tail .030x.018(0.76x0.46) - Tail LG=.175(4.45) .156 [3.96] Contact Spacing x .200 [5.08] Row Spacing

2.353 [59.77] 2.192[55.68] Card Slot Accepts .054 [1.37] to .070 (1.78) Thick P.C. Board 0.370 [9.40]