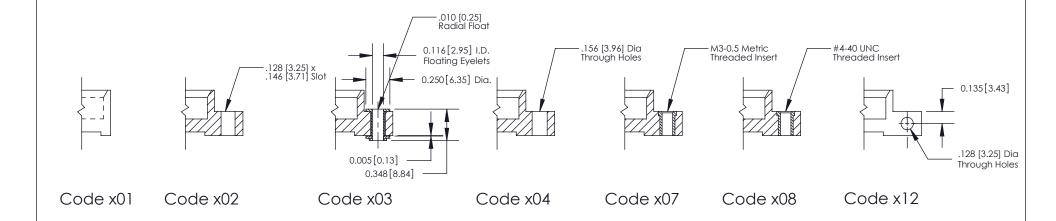

THIS IS A C.A.D. GENERATED DRAWING
DO NOT MAKE MANUAL REVISIONS TO MASTER

SSUE NUMBER

DRIGINAL

1

| 333 Series Card Edge Connector |                                                                                                                                                                                                                                                                                                                                                                                                                                                                                                                                                                                                                                                                                                                                                                                                                                                                                                                                                                                                                                                                                                                                                                                                                                                                                                                                                                                                                                                                                                                                                                                                                                                                                                                                                                                                                                                                                                                                                                                                                                                                                                                                |                | ACAD REFERENCE NO. 333 ENG MASTER                                                                |             |         |           |       |
|--------------------------------|--------------------------------------------------------------------------------------------------------------------------------------------------------------------------------------------------------------------------------------------------------------------------------------------------------------------------------------------------------------------------------------------------------------------------------------------------------------------------------------------------------------------------------------------------------------------------------------------------------------------------------------------------------------------------------------------------------------------------------------------------------------------------------------------------------------------------------------------------------------------------------------------------------------------------------------------------------------------------------------------------------------------------------------------------------------------------------------------------------------------------------------------------------------------------------------------------------------------------------------------------------------------------------------------------------------------------------------------------------------------------------------------------------------------------------------------------------------------------------------------------------------------------------------------------------------------------------------------------------------------------------------------------------------------------------------------------------------------------------------------------------------------------------------------------------------------------------------------------------------------------------------------------------------------------------------------------------------------------------------------------------------------------------------------------------------------------------------------------------------------------------|----------------|--------------------------------------------------------------------------------------------------|-------------|---------|-----------|-------|
|                                | Mounting Options                                                                                                                                                                                                                                                                                                                                                                                                                                                                                                                                                                                                                                                                                                                                                                                                                                                                                                                                                                                                                                                                                                                                                                                                                                                                                                                                                                                                                                                                                                                                                                                                                                                                                                                                                                                                                                                                                                                                                                                                                                                                                                               |                | DRAWN:                                                                                           | J.LEE       | DATE: O | CT. 14/09 |       |
|                                |                                                                                                                                                                                                                                                                                                                                                                                                                                                                                                                                                                                                                                                                                                                                                                                                                                                                                                                                                                                                                                                                                                                                                                                                                                                                                                                                                                                                                                                                                                                                                                                                                                                                                                                                                                                                                                                                                                                                                                                                                                                                                                                                |                | CHECKED                                                                                          | ):          | DATE:   |           |       |
|                                | THE PROPERTY OF THE PROPERTY O |                | SCALE:                                                                                           | NTS         | SHEET : | 3 OF 4    |       |
|                                |                                                                                                                                                                                                                                                                                                                                                                                                                                                                                                                                                                                                                                                                                                                                                                                                                                                                                                                                                                                                                                                                                                                                                                                                                                                                                                                                                                                                                                                                                                                                                                                                                                                                                                                                                                                                                                                                                                                                                                                                                                                                                                                                | RONTO, ONTARIO | ARE THE PROPERTY OF EDAC INC.,AND SHALL NOT BE REPRODUCED,OR COPIED OR USED AS THE BASIS FOR THE | DRAWING     | NUMBER  |           | ISSUE |
|                                | YOUR CONNECTION TO QUALITY & SERVICE WITHOUT WRITTEN PERMISSION.                                                                                                                                                                                                                                                                                                                                                                                                                                                                                                                                                                                                                                                                                                                                                                                                                                                                                                                                                                                                                                                                                                                                                                                                                                                                                                                                                                                                                                                                                                                                                                                                                                                                                                                                                                                                                                                                                                                                                                                                                                                               |                | 3                                                                                                | 33 Assembly |         | 1         |       |