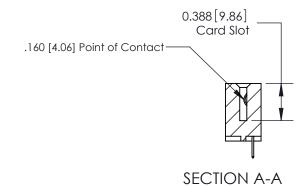

333 Assembly

THIS IS A C.A.D. GENERATED DRAWING DO NOT MAKE MANUAL REVISIONS TO MASTER.

ISSUE NUMBER

ORIGINAL

1

| 333 Series Card Edge Conn                                                                                                                                                                                                                                                                                                                                                                                                                                                                                                                                                                                                                                                                                                                                                                                                                                                                                                                                                                                                                                                                                                                                                                                                                                                                                                                                                                                                                                                                                                                                                                                                                                                                                                                                                                                                                                                                                                                                                                                                                                                                                                      | ACAD REFERENCE NO. 333 ENG MASTER |                  |         |        |
|--------------------------------------------------------------------------------------------------------------------------------------------------------------------------------------------------------------------------------------------------------------------------------------------------------------------------------------------------------------------------------------------------------------------------------------------------------------------------------------------------------------------------------------------------------------------------------------------------------------------------------------------------------------------------------------------------------------------------------------------------------------------------------------------------------------------------------------------------------------------------------------------------------------------------------------------------------------------------------------------------------------------------------------------------------------------------------------------------------------------------------------------------------------------------------------------------------------------------------------------------------------------------------------------------------------------------------------------------------------------------------------------------------------------------------------------------------------------------------------------------------------------------------------------------------------------------------------------------------------------------------------------------------------------------------------------------------------------------------------------------------------------------------------------------------------------------------------------------------------------------------------------------------------------------------------------------------------------------------------------------------------------------------------------------------------------------------------------------------------------------------|-----------------------------------|------------------|---------|--------|
| Contact Bend Detail                                                                                                                                                                                                                                                                                                                                                                                                                                                                                                                                                                                                                                                                                                                                                                                                                                                                                                                                                                                                                                                                                                                                                                                                                                                                                                                                                                                                                                                                                                                                                                                                                                                                                                                                                                                                                                                                                                                                                                                                                                                                                                            | DRAWN: J.LEE                      | DATE: OCT. 14/09 |         |        |
| Contact bend betail                                                                                                                                                                                                                                                                                                                                                                                                                                                                                                                                                                                                                                                                                                                                                                                                                                                                                                                                                                                                                                                                                                                                                                                                                                                                                                                                                                                                                                                                                                                                                                                                                                                                                                                                                                                                                                                                                                                                                                                                                                                                                                            |                                   | CHECKED:         | DATE:   |        |
| TO THE BROWN OF TH |                                   | SCALE: NTS       | SHEET 2 | 2 OF 4 |
| TORONTO, ONTARIO SHALL NOT BE REPRODUCED, OR COPIED OR LISED AS THE BASIS FOR THE                                                                                                                                                                                                                                                                                                                                                                                                                                                                                                                                                                                                                                                                                                                                                                                                                                                                                                                                                                                                                                                                                                                                                                                                                                                                                                                                                                                                                                                                                                                                                                                                                                                                                                                                                                                                                                                                                                                                                                                                                                              | DRAWING NUMBER                    |                  | ISSUE   |        |
| OUR CONNECTION TO QUALITY & SERVICE WITHOUT WRITTEN PERMISSION.                                                                                                                                                                                                                                                                                                                                                                                                                                                                                                                                                                                                                                                                                                                                                                                                                                                                                                                                                                                                                                                                                                                                                                                                                                                                                                                                                                                                                                                                                                                                                                                                                                                                                                                                                                                                                                                                                                                                                                                                                                                                |                                   | 333 Assembly     |         | 1      |