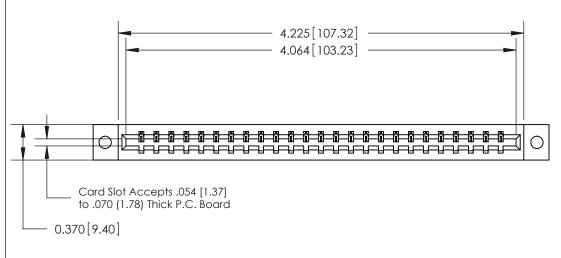

### **Features**

- .156 (3.96) Contact Spacing x .200 (5.08) Row Spacing
- Accepts .062 (1.57) Nominal Thickness P.C. Board
- High Profile Insulator Body .600 (15.24)
- Contact Termination Options include P.C. Tail, Wire Hole, Wire Wrap, 90 Degree, & Extender Board Bends
- Single or Dual Row Configurations
- Variety of Mounting Options, Flush or Offset Lugs
- Accepts Between Contact and In-Contact Polarizing Keys

## **Specifications**

- Insulator Material: Thermoplastic Polyester, UL 94V-0, Colour: Green
- Contact Material: Copper, Nickel, Tin Alloy CA-725
- Contact Plating: Gold on the Mating Area, Tin on the Contact Tails, Nickel Underplate
- Current Rating: 3 Amperes Continuous
- Contact Resistance: 10 Milliohms Maximum
- Dielectric Withstanding Voltage: 1800 V AC rms at Sea Level Between Adjacent Contacts
- Insulation Resistance: 5000 Megohms Minimum
- Operating Temperature: -65 to +105 Degrees C
- Insertion Force: 16 oz (4.45 N) Maximum per Contact Pair when Tested with a .070 (1.78) Thick Gauge
- Withdrawal Force: 1 oz (0.28 N) Minimum per Contact Pair when Tested with a .054 (1.37) Thick Gauge