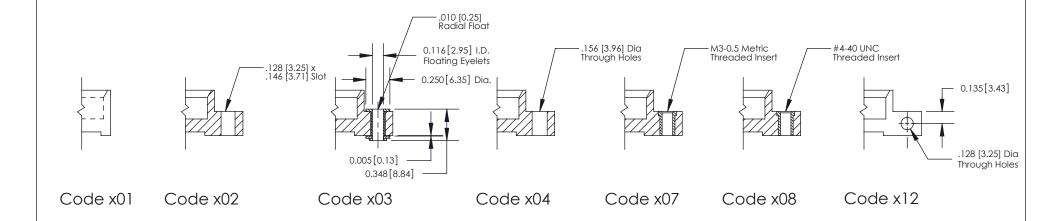

**Mounting Option** 

02-.128 (3.25) Dia. Mounting Holes

THIS IS A C.A.D. GENERATED DRAWING DO NOT MAKE MANUAL REVISIONS TO MASTER

SSUE NUMBER

DRIGINAL

1

| 333 Series Card Edge Connector |                                                                                                                                                                                                                                                                                                                                                                                                                                                                                                                                                                                                                                                                                                                                                                                                                                                                                                                                                                                                                                                                                                                                                                                                                                                                                                                                                                                                                                                                                                                                                                                                                                                                                                                                                                                                                                                                                                                                                                                                                                                                                                                                |         | ACAD REFERENCE NO. 333 ENG MASTER |         |             |        |   |
|--------------------------------|--------------------------------------------------------------------------------------------------------------------------------------------------------------------------------------------------------------------------------------------------------------------------------------------------------------------------------------------------------------------------------------------------------------------------------------------------------------------------------------------------------------------------------------------------------------------------------------------------------------------------------------------------------------------------------------------------------------------------------------------------------------------------------------------------------------------------------------------------------------------------------------------------------------------------------------------------------------------------------------------------------------------------------------------------------------------------------------------------------------------------------------------------------------------------------------------------------------------------------------------------------------------------------------------------------------------------------------------------------------------------------------------------------------------------------------------------------------------------------------------------------------------------------------------------------------------------------------------------------------------------------------------------------------------------------------------------------------------------------------------------------------------------------------------------------------------------------------------------------------------------------------------------------------------------------------------------------------------------------------------------------------------------------------------------------------------------------------------------------------------------------|---------|-----------------------------------|---------|-------------|--------|---|
|                                |                                                                                                                                                                                                                                                                                                                                                                                                                                                                                                                                                                                                                                                                                                                                                                                                                                                                                                                                                                                                                                                                                                                                                                                                                                                                                                                                                                                                                                                                                                                                                                                                                                                                                                                                                                                                                                                                                                                                                                                                                                                                                                                                | DRAWN:  | J.LEE                             | DATE: O | CT. 14/09   |        |   |
|                                | Mounting Options                                                                                                                                                                                                                                                                                                                                                                                                                                                                                                                                                                                                                                                                                                                                                                                                                                                                                                                                                                                                                                                                                                                                                                                                                                                                                                                                                                                                                                                                                                                                                                                                                                                                                                                                                                                                                                                                                                                                                                                                                                                                                                               |         | CHECKED:                          |         | DATE:       |        |   |
|                                | The second secon |         | SCALE:                            | NTS     | SHEET :     | 3 OF 4 |   |
|                                | TORONTO, ONTARIO ARE THE PROPERTY OF EDAC INC., AND SHALL NOT BE REPRODUCED, OR COPIED OR USED AS THE BASIS FOR THE                                                                                                                                                                                                                                                                                                                                                                                                                                                                                                                                                                                                                                                                                                                                                                                                                                                                                                                                                                                                                                                                                                                                                                                                                                                                                                                                                                                                                                                                                                                                                                                                                                                                                                                                                                                                                                                                                                                                                                                                            | DRAWING | NUMBER                            |         | ISSUE       |        |   |
|                                | YOUR CONNECTION TO QUA                                                                                                                                                                                                                                                                                                                                                                                                                                                                                                                                                                                                                                                                                                                                                                                                                                                                                                                                                                                                                                                                                                                                                                                                                                                                                                                                                                                                                                                                                                                                                                                                                                                                                                                                                                                                                                                                                                                                                                                                                                                                                                         | CANADA  | MANUFACTURE OR SALE OF APPARATUS  | 3       | 33 Assembly |        | 1 |