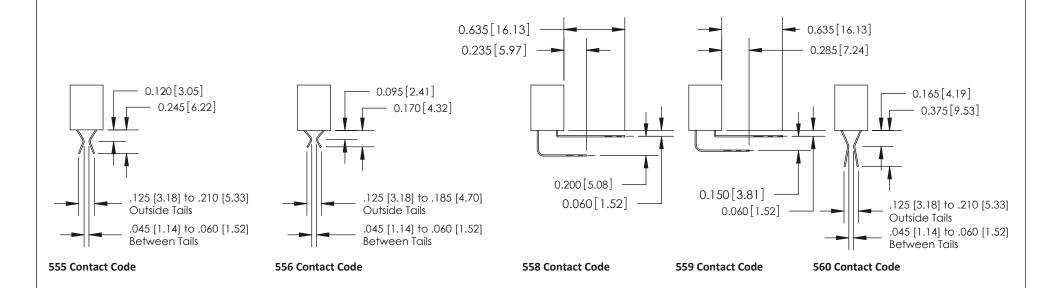

#### **Contact Detail**

521-P.C. Tail .025 Sq.(0.64 Sq.) - Tail LG=.150(3.81)

.156 [3.96] Contact Spacing x .200 [5.08] Row Spacing