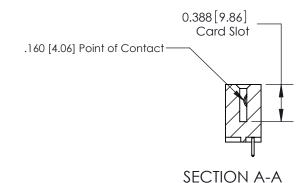

J.LEE DATE: OCT. 14/09 NTS SHEET 1 OF 4

ACAD REFERENCE NO. 333 ENG MASTER

333 Assembly

THIS IS A C.A.D. GENERATED DRAWING DO NOT MAKE MANUAL REVISIONS TO MASTER.

ISSUE NUMBER

ORIGINAL

1

| 333 Series Card Edge Conn                                                                                            | ACAD REFERENCE NO. 333 ENG MASTER |                  |              |   |
|----------------------------------------------------------------------------------------------------------------------|-----------------------------------|------------------|--------------|---|
| Contact Bend Detail                                                                                                  | DRAWN: J.LEE                      | DATE: OCT. 14/09 |              |   |
| Confider Bend Defail                                                                                                 | CHECKED:                          | DATE:            |              |   |
| EDAC INC                                                                                                             |                                   |                  | SHEET 2 OF 4 |   |
| TORONTO, ONTARIO  ARE THE PROPERTY OF EDAC INC., AND SHALL NOT BE REPRODUCED, OR COPIED OR USED AS THE RASIS FOR THE | DRAWING NUMBER                    |                  | ISSUE        |   |
| YOUR CONNECTION TO QUALITY & SERVICE                                                                                 | MANUFACTURE OR SALE OF APPARATUS  | 333 Assembly     |              | 1 |