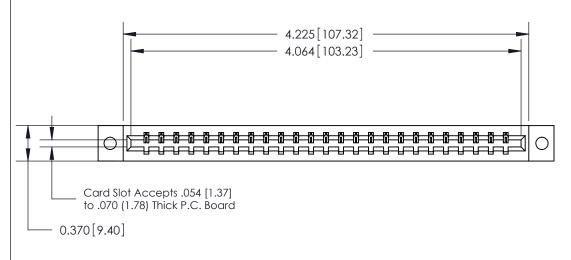

J.LEE DATE: OCT. 14/09 NTS SHEET 1 OF 4

ACAD REFERENCE NO. 333 ENG MASTER

333 Assembly

THIS IS A C.A.D. GENERATED DRAWING DO NOT MAKE MANUAL REVISIONS TO MASTER.

ISSUE NUMBER

ORIGINAL

1

| 333 Series Card Edge Conn                                                                                            | ACAD REFERENCE NO. 333 ENG MASTER |                  |              |   |
|----------------------------------------------------------------------------------------------------------------------|-----------------------------------|------------------|--------------|---|
| Contact Bend Detail                                                                                                  | DRAWN: J.LEE                      | DATE: OCT. 14/09 |              |   |
| Confider Bend Defail                                                                                                 | CHECKED:                          | DATE:            |              |   |
| EDAC INC                                                                                                             |                                   |                  | SHEET 2 OF 4 |   |
| TORONTO, ONTARIO  ARE THE PROPERTY OF EDAC INC., AND SHALL NOT BE REPRODUCED, OR COPIED OR USED AS THE RASIS FOR THE | DRAWING NUMBER                    |                  | ISSUE        |   |
| YOUR CONNECTION TO QUALITY & SERVICE                                                                                 | MANUFACTURE OR SALE OF APPARATUS  | 333 Assembly     |              | 1 |