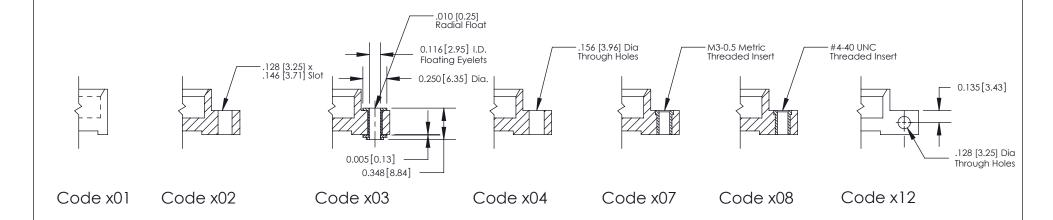

#### **Mounting Option**

07-M3-0.5 Metric Threaded Inserts

THIS IS A C.A.D. GENERATED DRAWING
DO NOT MAKE MANUAL REVISIONS TO MASTER

1220F NOWRE

ORIGINAL

1

| 333 Series Card Edge Connector<br>Mounting Options                                    |                                                                                                                                                                                                                                                                                                                                                                                                                                                                                                                                                                                                                                                                                                                                                                                                                                                                                                                                                                                                                                                                                                                                                                                                                                                                                                                                                                                                                                                                                                                                                                                                                                                                                                                                                                                                                                                                                                                                                                                                                                                                                                                               | ACAD REFERENCE NO. 333 ENG MASTER |        |         |           |
|---------------------------------------------------------------------------------------|-------------------------------------------------------------------------------------------------------------------------------------------------------------------------------------------------------------------------------------------------------------------------------------------------------------------------------------------------------------------------------------------------------------------------------------------------------------------------------------------------------------------------------------------------------------------------------------------------------------------------------------------------------------------------------------------------------------------------------------------------------------------------------------------------------------------------------------------------------------------------------------------------------------------------------------------------------------------------------------------------------------------------------------------------------------------------------------------------------------------------------------------------------------------------------------------------------------------------------------------------------------------------------------------------------------------------------------------------------------------------------------------------------------------------------------------------------------------------------------------------------------------------------------------------------------------------------------------------------------------------------------------------------------------------------------------------------------------------------------------------------------------------------------------------------------------------------------------------------------------------------------------------------------------------------------------------------------------------------------------------------------------------------------------------------------------------------------------------------------------------------|-----------------------------------|--------|---------|-----------|
|                                                                                       |                                                                                                                                                                                                                                                                                                                                                                                                                                                                                                                                                                                                                                                                                                                                                                                                                                                                                                                                                                                                                                                                                                                                                                                                                                                                                                                                                                                                                                                                                                                                                                                                                                                                                                                                                                                                                                                                                                                                                                                                                                                                                                                               | DRAWN:                            | J.LEE  | DATE: O | CT. 14/09 |
|                                                                                       |                                                                                                                                                                                                                                                                                                                                                                                                                                                                                                                                                                                                                                                                                                                                                                                                                                                                                                                                                                                                                                                                                                                                                                                                                                                                                                                                                                                                                                                                                                                                                                                                                                                                                                                                                                                                                                                                                                                                                                                                                                                                                                                               | CHECKED                           | :      | DATE:   |           |
| EDAC INC                                                                              |                                                                                                                                                                                                                                                                                                                                                                                                                                                                                                                                                                                                                                                                                                                                                                                                                                                                                                                                                                                                                                                                                                                                                                                                                                                                                                                                                                                                                                                                                                                                                                                                                                                                                                                                                                                                                                                                                                                                                                                                                                                                                                                               |                                   | NTS    | SHEET ; | 3 OF 4    |
| TORONTO, ONTARIO                                                                      | , and the mention of | DRAWING                           | NUMBER |         | ISSUE     |
| YOUR CONNECTION TO QUALITY & SERVICE OF SALE OF APPARATUS WITHOUT WRITTEN PERMISSION. | 33                                                                                                                                                                                                                                                                                                                                                                                                                                                                                                                                                                                                                                                                                                                                                                                                                                                                                                                                                                                                                                                                                                                                                                                                                                                                                                                                                                                                                                                                                                                                                                                                                                                                                                                                                                                                                                                                                                                                                                                                                                                                                                                            | 33 Assembly                       |        | 1       |           |