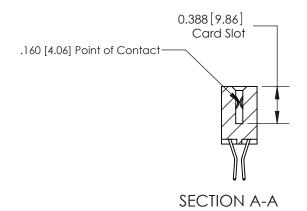

333 Assembly

THIS IS A C.A.D. GENERATED DRAWING DO NOT MAKE MANUAL REVISIONS TO MASTER.

1

| 333 Series Card Edge Connector<br>Contact Bend Detail |                                     | ACAD REFERENCE NO. 333 ENG MASTER |         |              |          |          |
|-------------------------------------------------------|-------------------------------------|-----------------------------------|---------|--------------|----------|----------|
|                                                       |                                     | _                                 |         | DRAWN: J.LEE | DATE: OC | T. 14/09 |
|                                                       |                                     | CHECKED:                          | DATE:   |              |          |          |
| EDAC INC                                              |                                     |                                   | SHEET 2 | 2 OF 4       |          |          |
| TORONTO, ONTARIO                                      | Since Not be Kerkoboces, or out les | DRAWING NUMBER                    |         | ISSUE        |          |          |
| YOUR CONNECTION TO QUALITY & SERVICE                  | MANUFACTURE OR SALE OF APPARATUS    | 333 Assembly                      |         | 1            |          |          |