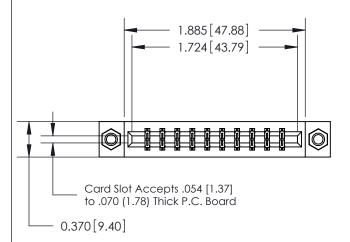

## **See Accompanying Page for:**

- **Bend Detail**
- **Mounting Options**
- **Features and Specifications**

| 333 Series Card Edge Connect | or |
|------------------------------|----|
| Part Number: 333-020-560-807 |    |

|    | ACAD REFERENCE N | . 333 ENG MASTER |
|----|------------------|------------------|
|    | DRAWN: J.LEE     | DATE: OCT. 14/09 |
|    | CHECKED:         | DATE:            |
|    | SCALE: NTS       | SHEET 1 OF 4     |
| ED | DRAWING NUMBER   | ISSUE            |