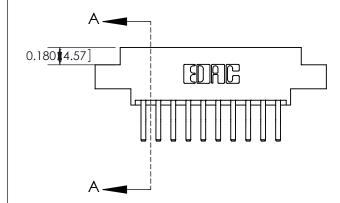

333 Assembly

THIS IS A C.A.D. GENERATED DRAWING DO NOT MAKE MANUAL REVISIONS TO MASTER.

1

| 333 Series Card Edge Connector<br>Contact Bend Detail |                                     | ACAD REFERENCE NO. 333 ENG MASTER |         |              |          |          |
|-------------------------------------------------------|-------------------------------------|-----------------------------------|---------|--------------|----------|----------|
|                                                       |                                     | _                                 |         | DRAWN: J.LEE | DATE: OC | T. 14/09 |
|                                                       |                                     | CHECKED:                          | DATE:   |              |          |          |
| EDAC INC                                              |                                     |                                   | SHEET 2 | 2 OF 4       |          |          |
| TORONTO, ONTARIO                                      | Since Not be Kerkoboces, or out les | DRAWING NUMBER                    |         | ISSUE        |          |          |
| YOUR CONNECTION TO QUALITY & SERVICE                  | MANUFACTURE OR SALE OF APPARATUS    | 333 Assembly                      |         | 1            |          |          |