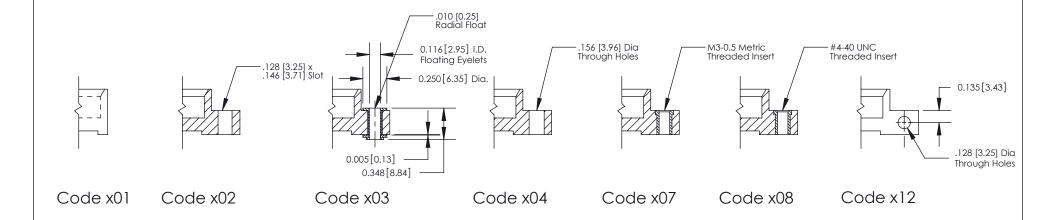

#### **Mounting Option**

02-.128 (3.25) Dia. Mounting Holes

THIS IS A C.A.D. GENERATED DRAWING
DO NOT MAKE MANUAL REVISIONS TO MASTER

1220F NOWRE

ORIGINAL

1

| 333 Series Card Edge Connector<br>Mounting Options               |                                                                                       | ACAD REFERENCE NO. 333 ENG MASTER |             |         |           |
|------------------------------------------------------------------|---------------------------------------------------------------------------------------|-----------------------------------|-------------|---------|-----------|
|                                                                  |                                                                                       | DRAWN:                            | J.LEE       | DATE: O | CT. 14/09 |
|                                                                  |                                                                                       | CHECKED                           | :           | DATE:   |           |
| EDAC INC THESE DRAWINGS AND SPECIFICATIONS                       |                                                                                       | SCALE:                            | NTS         | SHEET ; | 3 OF 4    |
|                                                                  | TORONTO, ONTARIO ARE THE PROPERTY OF EDAC INC. AND SHALL NOT BE REPRODUCED, OR COPIED | DRAWING                           | NUMBER      |         | ISSUE     |
| YOUR CONNECTION TO QUALITY & SERVICE WITHOUT WRITTEN PERMISSION. | MANUFACTURE OR SALE OF APPARATUS                                                      | 33                                | 33 Assembly |         | 1         |