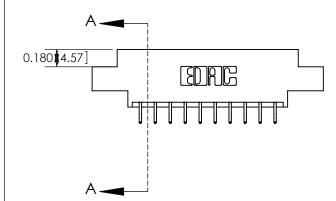

333 Assembly

THIS IS A C.A.D. GENERATED DRAWING DO NOT MAKE MANUAL REVISIONS TO MASTER.

1

| 333 Series Card Edge Connector<br>Contact Bend Detail                                                                                                                                                                                                                                                                                                                                                                                                                                                                                                                                                                                                                                                                                                                                                                                                                                                                                                                                                                                                                                                                                                                                                                                                                                                                                                                                                                                                                                                                                                                                                                                                                                                                                                                                                                                                                                                                                                                                                                                                                                                                          |                                  | ACAD REFERENCE NO. 333 ENG MASTER |         |          |
|--------------------------------------------------------------------------------------------------------------------------------------------------------------------------------------------------------------------------------------------------------------------------------------------------------------------------------------------------------------------------------------------------------------------------------------------------------------------------------------------------------------------------------------------------------------------------------------------------------------------------------------------------------------------------------------------------------------------------------------------------------------------------------------------------------------------------------------------------------------------------------------------------------------------------------------------------------------------------------------------------------------------------------------------------------------------------------------------------------------------------------------------------------------------------------------------------------------------------------------------------------------------------------------------------------------------------------------------------------------------------------------------------------------------------------------------------------------------------------------------------------------------------------------------------------------------------------------------------------------------------------------------------------------------------------------------------------------------------------------------------------------------------------------------------------------------------------------------------------------------------------------------------------------------------------------------------------------------------------------------------------------------------------------------------------------------------------------------------------------------------------|----------------------------------|-----------------------------------|---------|----------|
|                                                                                                                                                                                                                                                                                                                                                                                                                                                                                                                                                                                                                                                                                                                                                                                                                                                                                                                                                                                                                                                                                                                                                                                                                                                                                                                                                                                                                                                                                                                                                                                                                                                                                                                                                                                                                                                                                                                                                                                                                                                                                                                                |                                  | DRAWN: J.LEE DATE:C               |         | T. 14/09 |
|                                                                                                                                                                                                                                                                                                                                                                                                                                                                                                                                                                                                                                                                                                                                                                                                                                                                                                                                                                                                                                                                                                                                                                                                                                                                                                                                                                                                                                                                                                                                                                                                                                                                                                                                                                                                                                                                                                                                                                                                                                                                                                                                |                                  | CHECKED:                          | DATE:   |          |
| TO THE DIVINIOUS AND SECURE MINISTER TO THE SECURE MINISTER SE |                                  | SCALE: NTS                        | SHEET 2 | 2 OF 4   |
| TORONTO, ONTARIO SHALL NOT BE REPRODUCED, OR COPIED OR LISED AS THE BASIS FOR THE                                                                                                                                                                                                                                                                                                                                                                                                                                                                                                                                                                                                                                                                                                                                                                                                                                                                                                                                                                                                                                                                                                                                                                                                                                                                                                                                                                                                                                                                                                                                                                                                                                                                                                                                                                                                                                                                                                                                                                                                                                              | DRAWING NUMBER                   |                                   | ISSUE   |          |
| YOUR CONNECTION TO QUALITY & SERVICE                                                                                                                                                                                                                                                                                                                                                                                                                                                                                                                                                                                                                                                                                                                                                                                                                                                                                                                                                                                                                                                                                                                                                                                                                                                                                                                                                                                                                                                                                                                                                                                                                                                                                                                                                                                                                                                                                                                                                                                                                                                                                           | MANUFACTURE OR SALE OF APPARATUS | 333 Assembly                      |         | 1        |