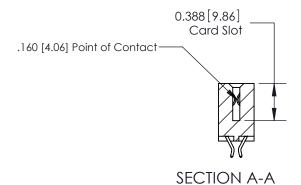

333 Assembly

THIS IS A C.A.D. GENERATED DRAWING DO NOT MAKE MANUAL REVISIONS TO MASTER.

1

| 333 Series Card Edge Connector<br>Contact Bend Detail                                                                                                                                                                                                                                                                                                                                                                                                                                                                                                                                                                                                                                                                                                                                                                                                                                                                                                                                                                                                                                                                                                                                                                                                                                                                                                                                                                                                                                                                                                                                                                                                                                                                                                                                                                                                                                                                                                                                                                                                                                                                          |                                  | ACAD REFERENCE NO. 333 ENG MASTER |         |          |
|--------------------------------------------------------------------------------------------------------------------------------------------------------------------------------------------------------------------------------------------------------------------------------------------------------------------------------------------------------------------------------------------------------------------------------------------------------------------------------------------------------------------------------------------------------------------------------------------------------------------------------------------------------------------------------------------------------------------------------------------------------------------------------------------------------------------------------------------------------------------------------------------------------------------------------------------------------------------------------------------------------------------------------------------------------------------------------------------------------------------------------------------------------------------------------------------------------------------------------------------------------------------------------------------------------------------------------------------------------------------------------------------------------------------------------------------------------------------------------------------------------------------------------------------------------------------------------------------------------------------------------------------------------------------------------------------------------------------------------------------------------------------------------------------------------------------------------------------------------------------------------------------------------------------------------------------------------------------------------------------------------------------------------------------------------------------------------------------------------------------------------|----------------------------------|-----------------------------------|---------|----------|
|                                                                                                                                                                                                                                                                                                                                                                                                                                                                                                                                                                                                                                                                                                                                                                                                                                                                                                                                                                                                                                                                                                                                                                                                                                                                                                                                                                                                                                                                                                                                                                                                                                                                                                                                                                                                                                                                                                                                                                                                                                                                                                                                |                                  | DRAWN: J.LEE DATE:C               |         | T. 14/09 |
|                                                                                                                                                                                                                                                                                                                                                                                                                                                                                                                                                                                                                                                                                                                                                                                                                                                                                                                                                                                                                                                                                                                                                                                                                                                                                                                                                                                                                                                                                                                                                                                                                                                                                                                                                                                                                                                                                                                                                                                                                                                                                                                                |                                  | CHECKED:                          | DATE:   |          |
| TO THE DIVINIOUS AND SECURE MINISTER TO THE SECURE MINISTER SE |                                  | SCALE: NTS                        | SHEET 2 | 2 OF 4   |
| TORONTO, ONTARIO SHALL NOT BE REPRODUCED, OR COPIED OR LISED AS THE BASIS FOR THE                                                                                                                                                                                                                                                                                                                                                                                                                                                                                                                                                                                                                                                                                                                                                                                                                                                                                                                                                                                                                                                                                                                                                                                                                                                                                                                                                                                                                                                                                                                                                                                                                                                                                                                                                                                                                                                                                                                                                                                                                                              | DRAWING NUMBER                   |                                   | ISSUE   |          |
| YOUR CONNECTION TO QUALITY & SERVICE                                                                                                                                                                                                                                                                                                                                                                                                                                                                                                                                                                                                                                                                                                                                                                                                                                                                                                                                                                                                                                                                                                                                                                                                                                                                                                                                                                                                                                                                                                                                                                                                                                                                                                                                                                                                                                                                                                                                                                                                                                                                                           | MANUFACTURE OR SALE OF APPARATUS | 333 Assembly                      |         | 1        |

## **Specifications**

- Insulator Material: Thermoplastic Polyester, UL 94V-0, Colour: Green
- Contact Material: Copper, Nickel, Tin Alloy CA-725
- Contact Plating: Gold on the Mating Area, Tin on the Contact Tails, Nickel Underplate
- Current Rating: 3 Amperes Continuous
- Contact Resistance: 10 Milliohms Maximum
- Dielectric Withstanding Voltage: 1800 V AC rms at Sea Level Between Adjacent Contacts
- Insulation Resistance: 5000 Megohms Minimum
- Operating Temperature: -65 to +105 Degrees C
- Insertion Force: 16 oz (4.45 N) Maximum per Contact Pair when Tested with a .070 (1.78) Thick Gauge
- Withdrawal Force: 1 oz (0.28 N) Minimum per Contact Pair when Tested with a .054 (1.37) Thick Gauge