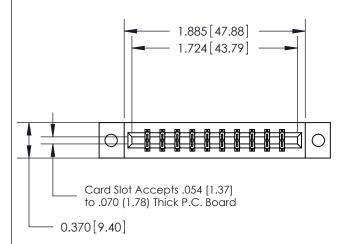

## **See Accompanying Page for:**

- Bend Detail
- Mounting Options
- Features and Specifications

THIS IS A C.A.D. GENERATED DRAWING

ISSUE NUMBER

ORIGINAL

| EDAC INC. THESE              |    |
|------------------------------|----|
| Part Number: 333-020-556-802 |    |
| 333 Series Card Edge Connect | or |

## **Specifications**

- Insulator Material: Thermoplastic Polyester, UL 94V-0, Colour: Green
- Contact Material: Copper, Nickel, Tin Alloy CA-725
- Contact Plating: Gold on the Mating Area, Tin on the Contact Tails, Nickel Underplate
- Current Rating: 3 Amperes Continuous
- Contact Resistance: 10 Milliohms Maximum
- Dielectric Withstanding Voltage: 1800 V AC rms at Sea Level Between Adjacent Contacts
- Insulation Resistance: 5000 Megohms Minimum
- Operating Temperature: -65 to +105 Degrees C
- Insertion Force: 16 oz (4.45 N) Maximum per Contact Pair when Tested with a .070 (1.78) Thick Gauge
- Withdrawal Force: 1 oz (0.28 N) Minimum per Contact Pair when Tested with a .054 (1.37) Thick Gauge