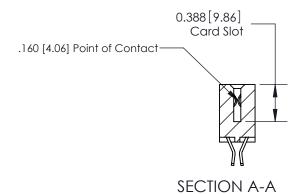

#### **Contact Detail**

555-Extender Board Bend (Code 500 Contacts)

.156 [3.96] Contact Spacing x .200 [5.08] Row Spacing

### **Features**

- .156 (3.96) Contact Spacing x .200 (5.08) Row Spacing
- Accepts .062 (1.57) Nominal Thickness P.C. Board
- High Profile Insulator Body .600 (15.24)
- Contact Termination Options include P.C. Tail, Wire Hole, Wire Wrap, 90 Degree, & Extender Board Bends
- Single or Dual Row Configurations
- Variety of Mounting Options, Flush or Offset Lugs
- Accepts Between Contact and In-Contact Polarizing Keys