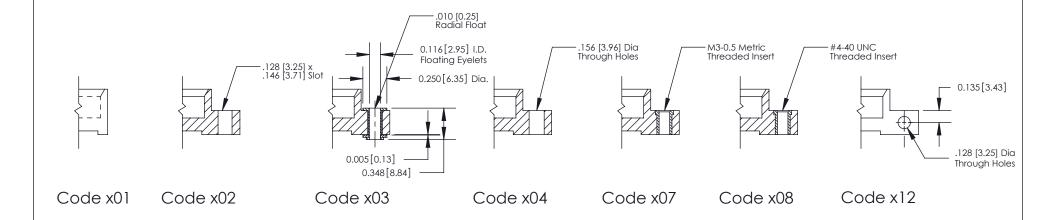

THIS IS A C.A.D. GENERATED DRAWING
DO NOT MAKE MANUAL REVISIONS TO MASTER

1220F NOWRE

ORIGINAL

1

| 333 Series Card Edge Connector<br>Mounting Options |                                                                                                                                     | ACAD REFERENCE NO. 333 ENG MASTER |             |         |           |
|----------------------------------------------------|-------------------------------------------------------------------------------------------------------------------------------------|-----------------------------------|-------------|---------|-----------|
|                                                    |                                                                                                                                     | DRAWN:                            | J.LEE       | DATE: O | CT. 14/09 |
|                                                    |                                                                                                                                     | CHECKED:                          |             | DATE:   |           |
| EDAC INC                                           | ARE THE PROPERTY OF EDAC INC.,AND - SHALL NOT BE REPRODUCED,OR COPIED OR USED AS THE BASIS FOR THE MANUFACTURE OR SALE OF APPARATUS | SCALE:                            | NTS         | SHEET ; | 3 OF 4    |
| TORONTO, ONTARIO                                   |                                                                                                                                     | DRAWING                           | NUMBER      |         | ISSUE     |
| YOUR CONNECTION TO QUALITY & SERVIC                |                                                                                                                                     | 33                                | 33 Assembly |         | 1         |