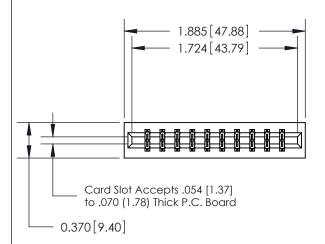

### **Features**

- .156 (3.96) Contact Spacing x .200 (5.08) Row Spacing
- Accepts .062 (1.57) Nominal Thickness P.C. Board
- High Profile Insulator Body .600 (15.24)
- Contact Termination Options include P.C. Tail, Wire Hole, Wire Wrap, 90 Degree, & Extender Board Bends
- Single or Dual Row Configurations
- Variety of Mounting Options, Flush or Offset Lugs
- Accepts Between Contact and In-Contact Polarizing Keys

## **Specifications**

- Insulator Material: Thermoplastic Polyester, UL 94V-0, Colour: Green
- Contact Material: Copper, Nickel, Tin Alloy CA-725
- Contact Plating: Gold on the Mating Area, Tin on the Contact Tails, Nickel Underplate
- Current Rating: 3 Amperes Continuous
- Contact Resistance: 10 Milliohms Maximum
- Dielectric Withstanding Voltage: 1800 V AC rms at Sea Level Between Adjacent Contacts
- Insulation Resistance: 5000 Megohms Minimum
- Operating Temperature: -65 to +105 Degrees C
- Insertion Force: 16 oz (4.45 N) Maximum per Contact Pair when Tested with a .070 (1.78) Thick Gauge
- Withdrawal Force: 1 oz (0.28 N) Minimum per Contact Pair when Tested with a .054 (1.37) Thick Gauge