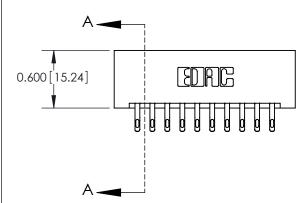

### **Features**

- .156 (3.96) Contact Spacing x .200 (5.08) Row Spacing
- Accepts .062 (1.57) Nominal Thickness P.C. Board
- High Profile Insulator Body .600 (15.24)
- Contact Termination Options include P.C. Tail, Wire Hole, Wire Wrap, 90 Degree, & Extender Board Bends
- Single or Dual Row Configurations
- Variety of Mounting Options, Flush or Offset Lugs
- Accepts Between Contact and In-Contact Polarizing Keys