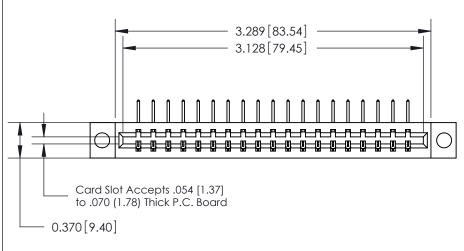

## **See Accompanying Page for:**

- Bend Detail
- **Mounting Options**
- **Features and Specifications**

| 333 Series Card Edge Connector |
|--------------------------------|
| Part Number: 333-019-558-104   |

YOUR CONNECTION TO QUALITY & SERVICE

|   | ACAD REFERENCE NO | . 333 ENG MASTER |
|---|-------------------|------------------|
|   | DRAWN: J.LEE      | DATE: OCT. 14/09 |
|   | CHECKED:          | DATE:            |
|   | SCALE: NTS        | SHEET 1 OF 4     |
| ) | DRAWING NUMBER    | ISSUE            |