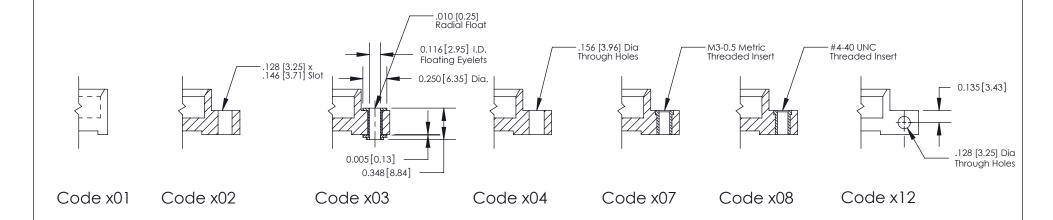

THIS IS A C.A.D. GENERATED DRAWING
DO NOT MAKE MANUAL REVISIONS TO MASTER

1220F NOWRE

ORIGINAL

1

| 333 Series Card Edge Connector             |                                                                                       |         | ACAD REFERENCE NO. 333 ENG MASTER |         |           |  |
|--------------------------------------------|---------------------------------------------------------------------------------------|---------|-----------------------------------|---------|-----------|--|
| Mounting Options                           |                                                                                       | DRAWN:  | J.LEE                             | DATE: O | CT. 14/09 |  |
|                                            |                                                                                       | CHECKED | :                                 | DATE:   |           |  |
| THE LET TO THE SE BRANINGS AND SECURIORIST | SCALE:                                                                                | NTS     | SHEET ;                           | 3 OF 4  |           |  |
|                                            | TORONTO, ONTARIO  CANADA  CONNECTION TO QUALITY & SERVICE WITHOUT WRITTEN PERMISSION. | DRAWING | NUMBER                            |         | ISSUE     |  |
|                                            |                                                                                       | 33      | 33 Assembly                       |         | 1         |  |