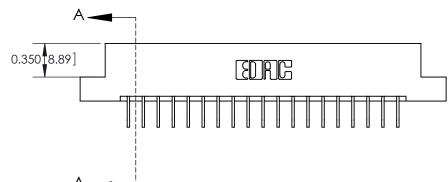

333 Assembly

THIS IS A C.A.D. GENERATED DRAWING DO NOT MAKE MANUAL REVISIONS TO MASTER.

1

| 333 Series Card Edge Conn            | ACAD REFERENCE NO. 333 ENG MASTER                                                                                                                                                                                                                                                                                                                                                                                                                                                                                                                                                                                                                                                                                                                                                                                                                                                                                                                                                                                                                                                                                                                                                                                                                                                                                                                                                                                                                                                                                                                                                                                                                                                                                                                                                                                                                                                                                                                                                                                                                                                                                              |                  |         |        |
|--------------------------------------|--------------------------------------------------------------------------------------------------------------------------------------------------------------------------------------------------------------------------------------------------------------------------------------------------------------------------------------------------------------------------------------------------------------------------------------------------------------------------------------------------------------------------------------------------------------------------------------------------------------------------------------------------------------------------------------------------------------------------------------------------------------------------------------------------------------------------------------------------------------------------------------------------------------------------------------------------------------------------------------------------------------------------------------------------------------------------------------------------------------------------------------------------------------------------------------------------------------------------------------------------------------------------------------------------------------------------------------------------------------------------------------------------------------------------------------------------------------------------------------------------------------------------------------------------------------------------------------------------------------------------------------------------------------------------------------------------------------------------------------------------------------------------------------------------------------------------------------------------------------------------------------------------------------------------------------------------------------------------------------------------------------------------------------------------------------------------------------------------------------------------------|------------------|---------|--------|
| Contact Bend Detail                  | DRAWN: J.LEE                                                                                                                                                                                                                                                                                                                                                                                                                                                                                                                                                                                                                                                                                                                                                                                                                                                                                                                                                                                                                                                                                                                                                                                                                                                                                                                                                                                                                                                                                                                                                                                                                                                                                                                                                                                                                                                                                                                                                                                                                                                                                                                   | DATE: OCT. 14/09 |         |        |
| Contact bend betail                  |                                                                                                                                                                                                                                                                                                                                                                                                                                                                                                                                                                                                                                                                                                                                                                                                                                                                                                                                                                                                                                                                                                                                                                                                                                                                                                                                                                                                                                                                                                                                                                                                                                                                                                                                                                                                                                                                                                                                                                                                                                                                                                                                | CHECKED:         | DATE:   |        |
| EDAC INC                             |                                                                                                                                                                                                                                                                                                                                                                                                                                                                                                                                                                                                                                                                                                                                                                                                                                                                                                                                                                                                                                                                                                                                                                                                                                                                                                                                                                                                                                                                                                                                                                                                                                                                                                                                                                                                                                                                                                                                                                                                                                                                                                                                |                  | SHEET 2 | 2 OF 4 |
| TORONTO, ONTARIO                     | , all the the better t | DRAWING NUMBER   |         | ISSUE  |
| YOUR CONNECTION TO QUALITY & SERVICE | MANUFACTURE OR SALE OF APPARATUS                                                                                                                                                                                                                                                                                                                                                                                                                                                                                                                                                                                                                                                                                                                                                                                                                                                                                                                                                                                                                                                                                                                                                                                                                                                                                                                                                                                                                                                                                                                                                                                                                                                                                                                                                                                                                                                                                                                                                                                                                                                                                               | 333 Assembly     |         | 1      |