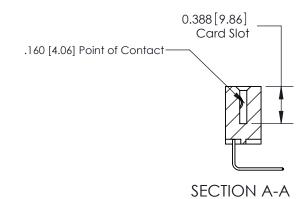

333 Assembly

THIS IS A C.A.D. GENERATED DRAWING DO NOT MAKE MANUAL REVISIONS TO MASTER.

1

| 333 Series Card Edge Conn            | ACAD REFERENCE NO. 333 ENG MASTER                                                                                                                                                                                                                                                                                                                                                                                                                                                                                                                                                                                                                                                                                                                                                                                                                                                                                                                                                                                                                                                                                                                                                                                                                                                                                                                                                                                                                                                                                                                                                                                                                                                                                                                                                                                                                                                                                                                                                                                                                                                                                              |                  |         |        |
|--------------------------------------|--------------------------------------------------------------------------------------------------------------------------------------------------------------------------------------------------------------------------------------------------------------------------------------------------------------------------------------------------------------------------------------------------------------------------------------------------------------------------------------------------------------------------------------------------------------------------------------------------------------------------------------------------------------------------------------------------------------------------------------------------------------------------------------------------------------------------------------------------------------------------------------------------------------------------------------------------------------------------------------------------------------------------------------------------------------------------------------------------------------------------------------------------------------------------------------------------------------------------------------------------------------------------------------------------------------------------------------------------------------------------------------------------------------------------------------------------------------------------------------------------------------------------------------------------------------------------------------------------------------------------------------------------------------------------------------------------------------------------------------------------------------------------------------------------------------------------------------------------------------------------------------------------------------------------------------------------------------------------------------------------------------------------------------------------------------------------------------------------------------------------------|------------------|---------|--------|
| Contact Bend Detail                  | DRAWN: J.LEE                                                                                                                                                                                                                                                                                                                                                                                                                                                                                                                                                                                                                                                                                                                                                                                                                                                                                                                                                                                                                                                                                                                                                                                                                                                                                                                                                                                                                                                                                                                                                                                                                                                                                                                                                                                                                                                                                                                                                                                                                                                                                                                   | DATE: OCT. 14/09 |         |        |
| Contact bend betail                  |                                                                                                                                                                                                                                                                                                                                                                                                                                                                                                                                                                                                                                                                                                                                                                                                                                                                                                                                                                                                                                                                                                                                                                                                                                                                                                                                                                                                                                                                                                                                                                                                                                                                                                                                                                                                                                                                                                                                                                                                                                                                                                                                | CHECKED:         | DATE:   |        |
| EDAC INC                             |                                                                                                                                                                                                                                                                                                                                                                                                                                                                                                                                                                                                                                                                                                                                                                                                                                                                                                                                                                                                                                                                                                                                                                                                                                                                                                                                                                                                                                                                                                                                                                                                                                                                                                                                                                                                                                                                                                                                                                                                                                                                                                                                |                  | SHEET 2 | 2 OF 4 |
| TORONTO, ONTARIO                     | , all the the better t | DRAWING NUMBER   |         | ISSUE  |
| YOUR CONNECTION TO QUALITY & SERVICE | MANUFACTURE OR SALE OF APPARATUS                                                                                                                                                                                                                                                                                                                                                                                                                                                                                                                                                                                                                                                                                                                                                                                                                                                                                                                                                                                                                                                                                                                                                                                                                                                                                                                                                                                                                                                                                                                                                                                                                                                                                                                                                                                                                                                                                                                                                                                                                                                                                               | 333 Assembly     |         | 1      |