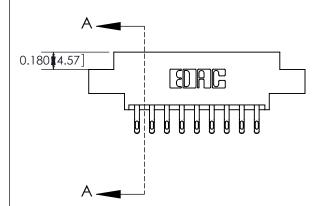

#### **Contact Detail**

555-Extender Board Bend (Code 500 Contacts)

.156 [3.96] Contact Spacing x .200 [5.08] Row Spacing

333 Series Card Edge Connector

THIS IS A C.A.D. GENERATED DRAWING DO NOT MAKE MANUAL REVISIONS TO MASTER.

1

| 333 Series Card Edge Connector<br>Contact Bend Detail |                                                                                                  | ACAD REFERENCE NO. 333 ENG MASTER |                  |        |  |
|-------------------------------------------------------|--------------------------------------------------------------------------------------------------|-----------------------------------|------------------|--------|--|
|                                                       |                                                                                                  | DRAWN: J.LEE                      | DATE: OCT. 14/09 |        |  |
|                                                       |                                                                                                  | CHECKED:                          | DATE:            |        |  |
| EDAC INC                                              | THESE DRAWINGS AND SPECIFICATIONS                                                                | SCALE: NTS                        | SHEET 2          | 2 OF 4 |  |
| TORONTO, ONTARIO                                      | ARE THE PROPERTY OF EDAC INC.,AND SHALL NOT BE REPRODUCED,OR COPIED OR USED AS THE BASIS FOR THE | DRAWING NUMBER                    |                  | ISSUE  |  |
| YOUR CONNECTION TO QUALITY & SERVICE                  | MANUFACTURE OR SALE OF APPARATUS                                                                 | 333 Assembly                      |                  | 1      |  |