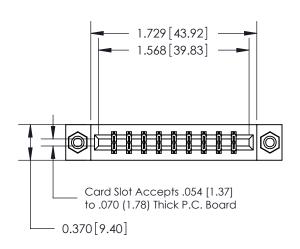

# **See Accompanying Page for:**

- Bend Detail
- Mounting Options
- Features and Specifications

THIS IS A C.A.D. GENERATED DRAWING

ISSUE NUMBER

ORIGINAL

|                               | 0.388 [9.86]<br>Card Slot |
|-------------------------------|---------------------------|
| .160 [4.06] Point of Contact— |                           |
|                               |                           |
|                               |                           |
|                               | SECTION A-A               |

ACAD REFERENCE NO. 333 ENG MASTER

DATE: OCT. 14/09

SHEET 1 OF 4

| art Number: 333-018-555-808         |                                                                                                                                                                                                                                                                                                                                                                                                                                                                                                                                                                                                                                                                                                                                                                                                                                                                                                                                                                                                                                                                                                                                                                                                                                                                                                                                                                                                                                                                                                                                                                                                                                                                                                                                                                                                                                                                                                                                                                                                                                                                                                                                |                |  |
|-------------------------------------|--------------------------------------------------------------------------------------------------------------------------------------------------------------------------------------------------------------------------------------------------------------------------------------------------------------------------------------------------------------------------------------------------------------------------------------------------------------------------------------------------------------------------------------------------------------------------------------------------------------------------------------------------------------------------------------------------------------------------------------------------------------------------------------------------------------------------------------------------------------------------------------------------------------------------------------------------------------------------------------------------------------------------------------------------------------------------------------------------------------------------------------------------------------------------------------------------------------------------------------------------------------------------------------------------------------------------------------------------------------------------------------------------------------------------------------------------------------------------------------------------------------------------------------------------------------------------------------------------------------------------------------------------------------------------------------------------------------------------------------------------------------------------------------------------------------------------------------------------------------------------------------------------------------------------------------------------------------------------------------------------------------------------------------------------------------------------------------------------------------------------------|----------------|--|
| FUIT NUMBER. 333-016-333-6          | 00                                                                                                                                                                                                                                                                                                                                                                                                                                                                                                                                                                                                                                                                                                                                                                                                                                                                                                                                                                                                                                                                                                                                                                                                                                                                                                                                                                                                                                                                                                                                                                                                                                                                                                                                                                                                                                                                                                                                                                                                                                                                                                                             | CHECKED:       |  |
| EDAC INC                            | THESE DRAWINGS AND SPECIFICATIONS                                                                                                                                                                                                                                                                                                                                                                                                                                                                                                                                                                                                                                                                                                                                                                                                                                                                                                                                                                                                                                                                                                                                                                                                                                                                                                                                                                                                                                                                                                                                                                                                                                                                                                                                                                                                                                                                                                                                                                                                                                                                                              | SCALE: NTS     |  |
| TORONTO, ONTARIO CANADA             | SHALL NOT BE REPRODUCED,OR COPIED                                                                                                                                                                                                                                                                                                                                                                                                                                                                                                                                                                                                                                                                                                                                                                                                                                                                                                                                                                                                                                                                                                                                                                                                                                                                                                                                                                                                                                                                                                                                                                                                                                                                                                                                                                                                                                                                                                                                                                                                                                                                                              | DRAWING NUMBER |  |
| OUR CONNECTION TO QUALITY & SERVICE | CHECKED:  CHECKE |                |  |