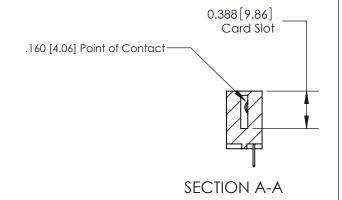

#### **Contact Detail**

520-P.C. Tail .030x.018(0.76x0.46) - Tail LG=.175(4.45) .156 [3.96] Contact Spacing x .200 [5.08] Row Spacing