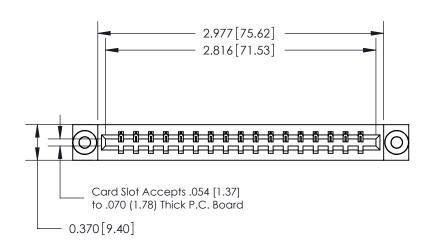

### **Features**

- .156 (3.96) Contact Spacing x .200 (5.08) Row Spacing
- Accepts .062 (1.57) Nominal Thickness P.C. Board
- High Profile Insulator Body .600 (15.24)
- Contact Termination Options include P.C. Tail, Wire Hole, Wire Wrap, 90 Degree, & Extender Board Bends
- Single or Dual Row Configurations
- Variety of Mounting Options, Flush or Offset Lugs
- Accepts Between Contact and In-Contact Polarizing Keys

## **Specifications**

- Insulator Material: Thermoplastic Polyester, UL 94V-0, Colour: Green
- Contact Material: Copper, Nickel, Tin Alloy CA-725
- Contact Plating: Gold on the Mating Area, Tin on the Contact Tails, Nickel Underplate
- Current Rating: 3 Amperes Continuous
- Contact Resistance: 10 Milliohms Maximum
- Dielectric Withstanding Voltage: 1800 V AC rms at Sea Level Between Adjacent Contacts
- Insulation Resistance: 5000 Megohms Minimum
- Operating Temperature: -65 to +105 Degrees C
- Insertion Force: 16 oz (4.45 N) Maximum per Contact Pair when Tested with a .070 (1.78) Thick Gauge
- Withdrawal Force: 1 oz (0.28 N) Minimum per Contact Pair when Tested with a .054 (1.37) Thick Gauge