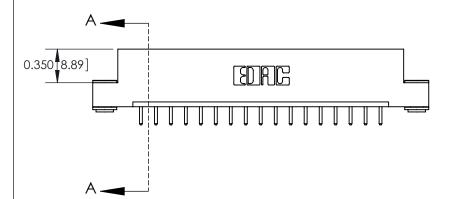

**Mounting Option** 

03-.116 (2.95) I.D. Floating Eyelets

#### **Contact Detail**

520-P.C. Tail .030x.018(0.76x0.46) - Tail LG=.175(4.45) .156 [3.96] Contact Spacing x .200 [5.08] Row Spacing









# **See Accompanying Page for:**

- Bend Detail
- **Mounting Options**
- **Features and Specifications**

| 333 Series Card Edge Connector |
|--------------------------------|
| Part Number: 333-017-520-103   |



|   | ACAD REFERENCE NO | . 333 ENG MASTER |
|---|-------------------|------------------|
|   | DRAWN: J.LEE      | DATE: OCT. 14/09 |
|   | CHECKED:          | DATE:            |
|   | SCALE: NTS        | SHEET 1 OF 4     |
| ) | DRAWING NUMBER    | ISSUE            |

333 Assembly

THIS IS A C.A.D. GENERATED DRAWING DO NOT MAKE MANUAL REVISIONS TO MASTER.

1



| 333 Series Card Edge Conn