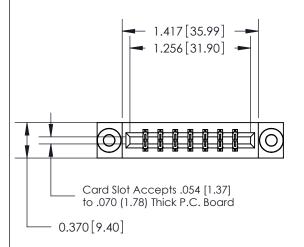

## **See Accompanying Page for:**

- **Bend Detail**
- **Mounting Options**
- **Features and Specifications**

1

| 333 Series Card Edge Connect | or |
|------------------------------|----|
| Part Number: 333-014-524-203 |    |

|    | DRAWN: J.LEE   | DATE: OCT. 14/09 |
|----|----------------|------------------|
|    | CHECKED:       | DATE:            |
|    | SCALE: NTS     | SHEET 1 OF 4     |
| ED | DRAWING NUMBER | ISSUE            |