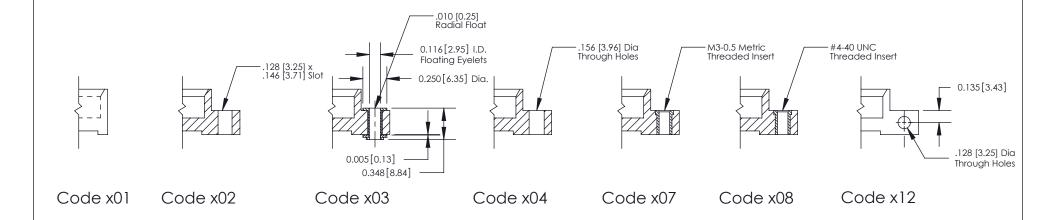

**Mounting Option** 

03-.116 (2.95) I.D. Floating Eyelets

**Contact Detail** 

524-P.C. Tail .018 Sq.(0.46 Sq.) - Tail LG=.175(4.45) .156 [3.96] Contact Spacing x .200 [5.08] Row Spacing

THIS IS A C.A.D. GENERATED DRAWING
DO NOT MAKE MANUAL REVISIONS TO MASTER

1220F NOWRE

ORIGINAL

1

| 333 Series Card Edge Connector<br>Mounting Options               |                                                                                        | ACAD REFERENCE NO. 333 ENG MASTER |        |         |           |
|------------------------------------------------------------------|----------------------------------------------------------------------------------------|-----------------------------------|--------|---------|-----------|
|                                                                  |                                                                                        | DRAWN:                            | J.LEE  | DATE: O | CT. 14/09 |
|                                                                  |                                                                                        | CHECKED                           | :      | DATE:   |           |
| EDAC INC THESE DRAWINGS AND SPECIFICATIONS                       |                                                                                        | SCALE:                            | NTS    | SHEET ; | 3 OF 4    |
|                                                                  | TORONTO, ONTARIO ARE THE PROPERTY OF EDAC INC., AND SHALL NOT BE REPRODUCED, OR COPIED | DRAWING                           | NUMBER |         | ISSUE     |
| YOUR CONNECTION TO QUALITY & SERVICE WITHOUT WRITTEN PERMISSION. | 33                                                                                     | 33 Assembly                       |        | 1       |           |