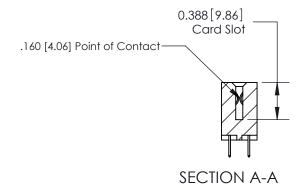

333 Assembly

ACAD REFERENCE NO. 333 ENG MASTER

THIS IS A C.A.D. GENERATED DRAWING DO NOT MAKE MANUAL REVISIONS TO MASTER.

1

| Contact Bend Detail                                                                                                                                                                                                                                                                                                                                                                                                                                                                                                                                                                                                                                                                                                                                                                                                                                                                                                                                                                                                                                                                                                                                                                                                                                                                                                                                                                                                                                                                                                                                                                                                                                                                                                                                                                                                                                                                                                                                                                                                                                                                                                            |                                              | ACAD REFERENCE NO. 333 ENG MASTER |         |              |          |          |
|--------------------------------------------------------------------------------------------------------------------------------------------------------------------------------------------------------------------------------------------------------------------------------------------------------------------------------------------------------------------------------------------------------------------------------------------------------------------------------------------------------------------------------------------------------------------------------------------------------------------------------------------------------------------------------------------------------------------------------------------------------------------------------------------------------------------------------------------------------------------------------------------------------------------------------------------------------------------------------------------------------------------------------------------------------------------------------------------------------------------------------------------------------------------------------------------------------------------------------------------------------------------------------------------------------------------------------------------------------------------------------------------------------------------------------------------------------------------------------------------------------------------------------------------------------------------------------------------------------------------------------------------------------------------------------------------------------------------------------------------------------------------------------------------------------------------------------------------------------------------------------------------------------------------------------------------------------------------------------------------------------------------------------------------------------------------------------------------------------------------------------|----------------------------------------------|-----------------------------------|---------|--------------|----------|----------|
|                                                                                                                                                                                                                                                                                                                                                                                                                                                                                                                                                                                                                                                                                                                                                                                                                                                                                                                                                                                                                                                                                                                                                                                                                                                                                                                                                                                                                                                                                                                                                                                                                                                                                                                                                                                                                                                                                                                                                                                                                                                                                                                                |                                              | -                                 |         | DRAWN: J.LEE | DATE: OC | T. 14/09 |
|                                                                                                                                                                                                                                                                                                                                                                                                                                                                                                                                                                                                                                                                                                                                                                                                                                                                                                                                                                                                                                                                                                                                                                                                                                                                                                                                                                                                                                                                                                                                                                                                                                                                                                                                                                                                                                                                                                                                                                                                                                                                                                                                |                                              | CHECKED:                          | DATE:   |              |          |          |
| THE DIVINIOUS AND SECURCIONS AND SEC |                                              | SCALE: NTS                        | SHEET 2 | 2 OF 4       |          |          |
| TORONTO, ONTARIO                                                                                                                                                                                                                                                                                                                                                                                                                                                                                                                                                                                                                                                                                                                                                                                                                                                                                                                                                                                                                                                                                                                                                                                                                                                                                                                                                                                                                                                                                                                                                                                                                                                                                                                                                                                                                                                                                                                                                                                                                                                                                                               | January January Not be Kerkoboceb, ok Corneb | DRAWING NUMBER                    |         | ISSUE        |          |          |
| YOUR CONNECTION TO QUALITY & SERVICE                                                                                                                                                                                                                                                                                                                                                                                                                                                                                                                                                                                                                                                                                                                                                                                                                                                                                                                                                                                                                                                                                                                                                                                                                                                                                                                                                                                                                                                                                                                                                                                                                                                                                                                                                                                                                                                                                                                                                                                                                                                                                           | MANUFACTURE OR SALE OF APPARATUS             | 333 Assembly                      |         | 1            |          |          |