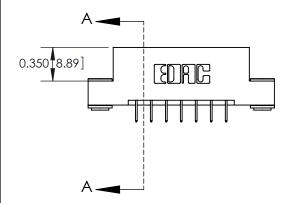

333 Assembly

ACAD REFERENCE NO. 333 ENG MASTER

THIS IS A C.A.D. GENERATED DRAWING DO NOT MAKE MANUAL REVISIONS TO MASTER.

1

| Contact Bend Detail                                                                                                                                                                                                                                                                                                                                                                                                                                                                                                                                                                                                                                                                                                                                                                                                                                                                                                                                                                                                                                                                                                                                                                                                                                                                                                                                                                                                                                                                                                                                                                                                                                                                                                                                                                                                                                                                                                                                                                                                                                                                                                            |                                              | ACAD REFERENCE NO. 333 ENG MASTER |         |              |          |          |
|--------------------------------------------------------------------------------------------------------------------------------------------------------------------------------------------------------------------------------------------------------------------------------------------------------------------------------------------------------------------------------------------------------------------------------------------------------------------------------------------------------------------------------------------------------------------------------------------------------------------------------------------------------------------------------------------------------------------------------------------------------------------------------------------------------------------------------------------------------------------------------------------------------------------------------------------------------------------------------------------------------------------------------------------------------------------------------------------------------------------------------------------------------------------------------------------------------------------------------------------------------------------------------------------------------------------------------------------------------------------------------------------------------------------------------------------------------------------------------------------------------------------------------------------------------------------------------------------------------------------------------------------------------------------------------------------------------------------------------------------------------------------------------------------------------------------------------------------------------------------------------------------------------------------------------------------------------------------------------------------------------------------------------------------------------------------------------------------------------------------------------|----------------------------------------------|-----------------------------------|---------|--------------|----------|----------|
|                                                                                                                                                                                                                                                                                                                                                                                                                                                                                                                                                                                                                                                                                                                                                                                                                                                                                                                                                                                                                                                                                                                                                                                                                                                                                                                                                                                                                                                                                                                                                                                                                                                                                                                                                                                                                                                                                                                                                                                                                                                                                                                                |                                              | -                                 |         | DRAWN: J.LEE | DATE: OC | T. 14/09 |
|                                                                                                                                                                                                                                                                                                                                                                                                                                                                                                                                                                                                                                                                                                                                                                                                                                                                                                                                                                                                                                                                                                                                                                                                                                                                                                                                                                                                                                                                                                                                                                                                                                                                                                                                                                                                                                                                                                                                                                                                                                                                                                                                |                                              | CHECKED:                          | DATE:   |              |          |          |
| THE DIVINIOUS AND SECURCIONS AND SEC |                                              | SCALE: NTS                        | SHEET 2 | 2 OF 4       |          |          |
| TORONTO, ONTARIO                                                                                                                                                                                                                                                                                                                                                                                                                                                                                                                                                                                                                                                                                                                                                                                                                                                                                                                                                                                                                                                                                                                                                                                                                                                                                                                                                                                                                                                                                                                                                                                                                                                                                                                                                                                                                                                                                                                                                                                                                                                                                                               | January January Not be Kerkoboceb, ok Corneb | DRAWING NUMBER                    |         | ISSUE        |          |          |
| YOUR CONNECTION TO QUALITY & SERVICE                                                                                                                                                                                                                                                                                                                                                                                                                                                                                                                                                                                                                                                                                                                                                                                                                                                                                                                                                                                                                                                                                                                                                                                                                                                                                                                                                                                                                                                                                                                                                                                                                                                                                                                                                                                                                                                                                                                                                                                                                                                                                           | MANUFACTURE OR SALE OF APPARATUS             | 333 Assembly                      |         | 1            |          |          |