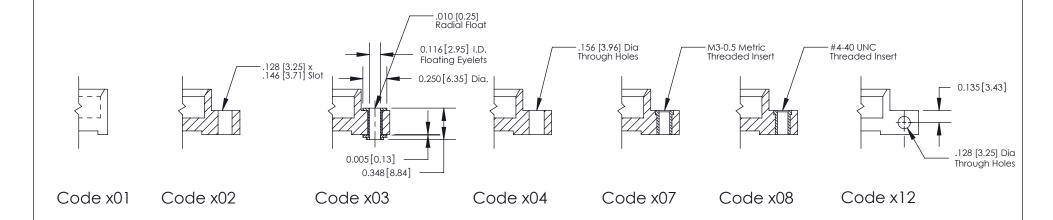

**Mounting Option** 

03-.116 (2.95) I.D. Floating Eyelets

THIS IS A C.A.D. GENERATED DRAWING
DO NOT MAKE MANUAL REVISIONS TO MASTER

1220F NOWRE

ORIGINAL

1

| Mounting Options                                                                                                                                                                                                    |         | ACAD REFERENCE NO. 333 ENG MASTER |         |         |           |
|---------------------------------------------------------------------------------------------------------------------------------------------------------------------------------------------------------------------|---------|-----------------------------------|---------|---------|-----------|
|                                                                                                                                                                                                                     |         | DRAWN:                            | J.LEE   | DATE: O | CT. 14/09 |
|                                                                                                                                                                                                                     |         | CHECKED                           | :       | DATE:   |           |
| EDAC INC TORONTO, ONTARIO CANADA  YOUR CONNECTION TO QUALITY & SERVICE  EDAC INC., AND SHALL NOT BE REPRODUCED, OR COPIED OR USED AS THE BASIS FOR THE MANUFACTURE OR SALE OF APPARATUS WITHOUT WRITTEN PERMISSION. | SCALE:  | NTS                               | SHEET ; | 3 OF 4  |           |
|                                                                                                                                                                                                                     | DRAWING | NUMBER                            |         | ISSUE   |           |
|                                                                                                                                                                                                                     | 33      | 33 Assembly                       |         | 1       |           |