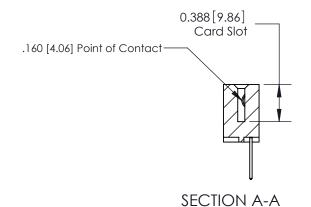

333 Assembly

THIS IS A C.A.D. GENERATED DRAWING DO NOT MAKE MANUAL REVISIONS TO MASTER.

1

| 333 Series Card Edge Conn                                                                                                                                                                                                                                                                                                                                                                                                                                                                                                                                                                                                                                                                                                                                                                                                                                                                                                                                                                                                                                                                                                                                                                                                                                                                                                                                                                                                                                                                                                                                                                                                                                                                                                                                                                                                                                                                                                                                                                                                                                                                                                      | ACAD REFERENCE NO. 333 ENG MASTER |                  |         |        |
|--------------------------------------------------------------------------------------------------------------------------------------------------------------------------------------------------------------------------------------------------------------------------------------------------------------------------------------------------------------------------------------------------------------------------------------------------------------------------------------------------------------------------------------------------------------------------------------------------------------------------------------------------------------------------------------------------------------------------------------------------------------------------------------------------------------------------------------------------------------------------------------------------------------------------------------------------------------------------------------------------------------------------------------------------------------------------------------------------------------------------------------------------------------------------------------------------------------------------------------------------------------------------------------------------------------------------------------------------------------------------------------------------------------------------------------------------------------------------------------------------------------------------------------------------------------------------------------------------------------------------------------------------------------------------------------------------------------------------------------------------------------------------------------------------------------------------------------------------------------------------------------------------------------------------------------------------------------------------------------------------------------------------------------------------------------------------------------------------------------------------------|-----------------------------------|------------------|---------|--------|
| Contact Bend Detail                                                                                                                                                                                                                                                                                                                                                                                                                                                                                                                                                                                                                                                                                                                                                                                                                                                                                                                                                                                                                                                                                                                                                                                                                                                                                                                                                                                                                                                                                                                                                                                                                                                                                                                                                                                                                                                                                                                                                                                                                                                                                                            | DRAWN: J.LEE                      | DATE: OCT. 14/09 |         |        |
| Contact bend betail                                                                                                                                                                                                                                                                                                                                                                                                                                                                                                                                                                                                                                                                                                                                                                                                                                                                                                                                                                                                                                                                                                                                                                                                                                                                                                                                                                                                                                                                                                                                                                                                                                                                                                                                                                                                                                                                                                                                                                                                                                                                                                            |                                   | CHECKED:         | DATE:   |        |
| TO THE ENGINEER STATE OF THE ST |                                   | SCALE: NTS       | SHEET 2 | 2 OF 4 |
| TORONTO, ONTARIO  ARE THE PROPERTY OF EDAC INC., AND SHALL NOT BE REPRODUCED, OR COPIED  OR USED AS THE RASIS FOR THE                                                                                                                                                                                                                                                                                                                                                                                                                                                                                                                                                                                                                                                                                                                                                                                                                                                                                                                                                                                                                                                                                                                                                                                                                                                                                                                                                                                                                                                                                                                                                                                                                                                                                                                                                                                                                                                                                                                                                                                                          | DRAWING NUMBER                    |                  | ISSUE   |        |
| YOUR CONNECTION TO QUALITY & SERVICE                                                                                                                                                                                                                                                                                                                                                                                                                                                                                                                                                                                                                                                                                                                                                                                                                                                                                                                                                                                                                                                                                                                                                                                                                                                                                                                                                                                                                                                                                                                                                                                                                                                                                                                                                                                                                                                                                                                                                                                                                                                                                           | MANUFACTURE OR SALE OF APPARATUS  |                  |         | 1      |