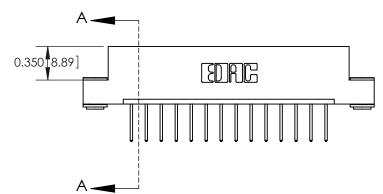

333 Assembly

THIS IS A C.A.D. GENERATED DRAWING DO NOT MAKE MANUAL REVISIONS TO MASTER.

1

| 333 Series Card Edge Conn                                                                                                                                                                                                                                                                                                                                                                                                                                                                                                                                                                                                                                                                                                                                                                                                                                                                                                                                                                                                                                                                                                                                                                                                                                                                                                                                                                                                                                                                                                                                                                                                                                                                                                                                                                                                                                                                                                                                                                                                                                                                                                      | ACAD REFERENCE NO. 333 ENG MASTER |                  |         |        |
|--------------------------------------------------------------------------------------------------------------------------------------------------------------------------------------------------------------------------------------------------------------------------------------------------------------------------------------------------------------------------------------------------------------------------------------------------------------------------------------------------------------------------------------------------------------------------------------------------------------------------------------------------------------------------------------------------------------------------------------------------------------------------------------------------------------------------------------------------------------------------------------------------------------------------------------------------------------------------------------------------------------------------------------------------------------------------------------------------------------------------------------------------------------------------------------------------------------------------------------------------------------------------------------------------------------------------------------------------------------------------------------------------------------------------------------------------------------------------------------------------------------------------------------------------------------------------------------------------------------------------------------------------------------------------------------------------------------------------------------------------------------------------------------------------------------------------------------------------------------------------------------------------------------------------------------------------------------------------------------------------------------------------------------------------------------------------------------------------------------------------------|-----------------------------------|------------------|---------|--------|
| Contact Bend Detail                                                                                                                                                                                                                                                                                                                                                                                                                                                                                                                                                                                                                                                                                                                                                                                                                                                                                                                                                                                                                                                                                                                                                                                                                                                                                                                                                                                                                                                                                                                                                                                                                                                                                                                                                                                                                                                                                                                                                                                                                                                                                                            | DRAWN: J.LEE                      | DATE: OCT. 14/09 |         |        |
| Contact bend betail                                                                                                                                                                                                                                                                                                                                                                                                                                                                                                                                                                                                                                                                                                                                                                                                                                                                                                                                                                                                                                                                                                                                                                                                                                                                                                                                                                                                                                                                                                                                                                                                                                                                                                                                                                                                                                                                                                                                                                                                                                                                                                            |                                   | CHECKED:         | DATE:   |        |
| TO THE ENGINEER STATE OF THE ST |                                   | SCALE: NTS       | SHEET 2 | 2 OF 4 |
| TORONTO, ONTARIO  ARE THE PROPERTY OF EDAC INC., AND SHALL NOT BE REPRODUCED, OR COPIED  OR USED AS THE RASIS FOR THE                                                                                                                                                                                                                                                                                                                                                                                                                                                                                                                                                                                                                                                                                                                                                                                                                                                                                                                                                                                                                                                                                                                                                                                                                                                                                                                                                                                                                                                                                                                                                                                                                                                                                                                                                                                                                                                                                                                                                                                                          | DRAWING NUMBER                    |                  | ISSUE   |        |
| YOUR CONNECTION TO QUALITY & SERVICE                                                                                                                                                                                                                                                                                                                                                                                                                                                                                                                                                                                                                                                                                                                                                                                                                                                                                                                                                                                                                                                                                                                                                                                                                                                                                                                                                                                                                                                                                                                                                                                                                                                                                                                                                                                                                                                                                                                                                                                                                                                                                           | MANUFACTURE OR SALE OF APPARATUS  |                  |         | 1      |