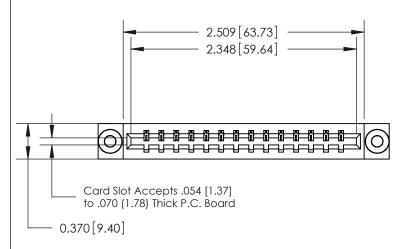

#### **Contact Detail**

523-P.C. Tail .025 Sq.(0.64 Sq.) - Tail LG=.390(9.91) .156 [3.96] Contact Spacing x .200 [5.08] Row Spacing

## **See Accompanying Page for:**

- Bend Detail
- **Mounting Options**
- **Features and Specifications**

| 333 Series Card Edge Connector |
|--------------------------------|
| Part Number: 333-014-523-103   |

### **Features**

- .156 (3.96) Contact Spacing x .200 (5.08) Row Spacing
- Accepts .062 (1.57) Nominal Thickness P.C. Board
- High Profile Insulator Body .600 (15.24)
- Contact Termination Options include P.C. Tail, Wire Hole, Wire Wrap, 90 Degree, & Extender Board Bends
- Single or Dual Row Configurations
- Variety of Mounting Options, Flush or Offset Lugs
- Accepts Between Contact and In-Contact Polarizing Keys

## **Specifications**

- Insulator Material: Thermoplastic Polyester, UL 94V-0, Colour: Green
- Contact Material: Copper, Nickel, Tin Alloy CA-725
- Contact Plating: Gold on the Mating Area, Tin on the Contact Tails, Nickel Underplate
- Current Rating: 3 Amperes Continuous
- Contact Resistance: 10 Milliohms Maximum
- Dielectric Withstanding Voltage: 1800 V AC rms at Sea Level Between Adjacent Contacts
- Insulation Resistance: 5000 Megohms Minimum
- Operating Temperature: -65 to +105 Degrees C
- Insertion Force: 16 oz (4.45 N) Maximum per Contact Pair when Tested with a .070 (1.78) Thick Gauge
- Withdrawal Force: 1 oz (0.28 N) Minimum per Contact Pair when Tested with a .054 (1.37) Thick Gauge