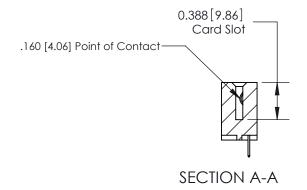

333 Assembly

THIS IS A C.A.D. GENERATED DRAWING DO NOT MAKE MANUAL REVISIONS TO MASTER.

1

| 333 Series Card Edge Connector<br>Contact Bend Detail                                                                                                                                                                                                                                                                                                                                                                                                                                                                                                                                                                                                                                                                                                                                                                                                                                                                                                                                                                                                                                                                                                                                                                                                                                                                                                                                                                                                                                                                                                                                                                                                                                                                                                                                                                                                                                                                                                                                                                                                                                                                          |                                      | ACAD REFERENCE NO. 333 ENG MASTER |         |              |          |          |
|--------------------------------------------------------------------------------------------------------------------------------------------------------------------------------------------------------------------------------------------------------------------------------------------------------------------------------------------------------------------------------------------------------------------------------------------------------------------------------------------------------------------------------------------------------------------------------------------------------------------------------------------------------------------------------------------------------------------------------------------------------------------------------------------------------------------------------------------------------------------------------------------------------------------------------------------------------------------------------------------------------------------------------------------------------------------------------------------------------------------------------------------------------------------------------------------------------------------------------------------------------------------------------------------------------------------------------------------------------------------------------------------------------------------------------------------------------------------------------------------------------------------------------------------------------------------------------------------------------------------------------------------------------------------------------------------------------------------------------------------------------------------------------------------------------------------------------------------------------------------------------------------------------------------------------------------------------------------------------------------------------------------------------------------------------------------------------------------------------------------------------|--------------------------------------|-----------------------------------|---------|--------------|----------|----------|
|                                                                                                                                                                                                                                                                                                                                                                                                                                                                                                                                                                                                                                                                                                                                                                                                                                                                                                                                                                                                                                                                                                                                                                                                                                                                                                                                                                                                                                                                                                                                                                                                                                                                                                                                                                                                                                                                                                                                                                                                                                                                                                                                |                                      | _                                 |         | DRAWN: J.LEE | DATE: OC | T. 14/09 |
|                                                                                                                                                                                                                                                                                                                                                                                                                                                                                                                                                                                                                                                                                                                                                                                                                                                                                                                                                                                                                                                                                                                                                                                                                                                                                                                                                                                                                                                                                                                                                                                                                                                                                                                                                                                                                                                                                                                                                                                                                                                                                                                                |                                      | CHECKED:                          | DATE:   |              |          |          |
| TO THE BOTTON AND SECTIONAL TO THE SECTION AND SECTION OF THE SECTION AND SECTION OF THE SECTION |                                      | SCALE: NTS                        | SHEET 2 | 2 OF 4       |          |          |
| TORONTO, ONTARIO                                                                                                                                                                                                                                                                                                                                                                                                                                                                                                                                                                                                                                                                                                                                                                                                                                                                                                                                                                                                                                                                                                                                                                                                                                                                                                                                                                                                                                                                                                                                                                                                                                                                                                                                                                                                                                                                                                                                                                                                                                                                                                               | ) STACE NOT BE KELKODOGED, OK COTTED | DRAWING NUMBER                    |         | ISSUE        |          |          |
| YOUR CONNECTION TO QUALITY & SERVICE                                                                                                                                                                                                                                                                                                                                                                                                                                                                                                                                                                                                                                                                                                                                                                                                                                                                                                                                                                                                                                                                                                                                                                                                                                                                                                                                                                                                                                                                                                                                                                                                                                                                                                                                                                                                                                                                                                                                                                                                                                                                                           | MANUFACTURE OR SALE OF APPARATUS     | 333 Assembly                      |         | 1            |          |          |