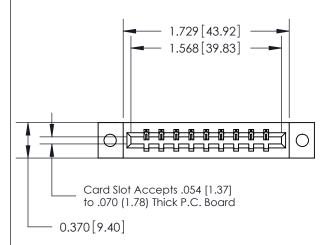

**Mounting Option** 

02-.128 (3.25) Dia. Mounting Holes

**Contact Detail** 

524-P.C. Tail .018 Sq.(0.46 Sq.) - Tail LG=.175(4.45) .156 [3.96] Contact Spacing x .200 [5.08] Row Spacing