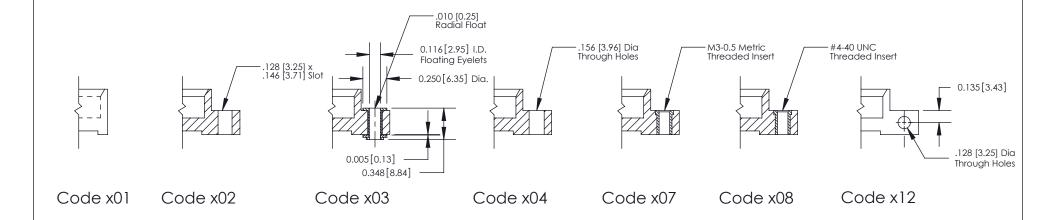

THIS IS A C.A.D. GENERATED DRAWING
DO NOT MAKE MANUAL REVISIONS TO MASTER

1220F NOWRE

ORIGINAL

1

| 333 Series Card Edge Connector<br>Mounting Options                                    |                                     | ACAD REFERENCE NO. 333 ENG MASTER |        |         |           |
|---------------------------------------------------------------------------------------|-------------------------------------|-----------------------------------|--------|---------|-----------|
|                                                                                       |                                     | DRAWN:                            | J.LEE  | DATE: O | CT. 14/09 |
|                                                                                       |                                     | CHECKED                           | :      | DATE:   |           |
| EDAC INC THESE DRAWINGS AND SPECIFICATIONS                                            |                                     | SCALE:                            | NTS    | SHEET ; | 3 OF 4    |
| TORONTO, ONTARIO                                                                      | STATE NOT BE MET MODOGED, ON GOTTED | DRAWING                           | NUMBER |         | ISSUE     |
| YOUR CONNECTION TO QUALITY & SERVICE OF SALE OF APPARATUS WITHOUT WRITTEN PERMISSION. | 33                                  | 33 Assembly                       |        | 1       |           |