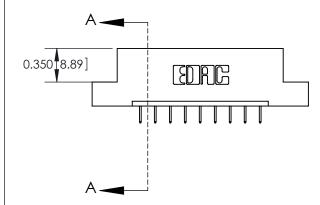

333 Assembly

THIS IS A C.A.D. GENERATED DRAWING DO NOT MAKE MANUAL REVISIONS TO MASTER.

1

| 333 Series Card Edge Connector<br>Contact Bend Detail                                                                                                                                                                                                                                                                                                                                                                                                                                                                                                                                                                                                                                                                                                                                                                                                                                                                                                                                                                                                                                                                                                                                                                                                                                                                                                                                                                                                                                                                                                                                                                                                                                                                                                                                                                                                                                                                                                                                                                                                                                                                          |                                      | ACAD REFERENCE NO. 333 ENG MASTER |         |              |          |          |
|--------------------------------------------------------------------------------------------------------------------------------------------------------------------------------------------------------------------------------------------------------------------------------------------------------------------------------------------------------------------------------------------------------------------------------------------------------------------------------------------------------------------------------------------------------------------------------------------------------------------------------------------------------------------------------------------------------------------------------------------------------------------------------------------------------------------------------------------------------------------------------------------------------------------------------------------------------------------------------------------------------------------------------------------------------------------------------------------------------------------------------------------------------------------------------------------------------------------------------------------------------------------------------------------------------------------------------------------------------------------------------------------------------------------------------------------------------------------------------------------------------------------------------------------------------------------------------------------------------------------------------------------------------------------------------------------------------------------------------------------------------------------------------------------------------------------------------------------------------------------------------------------------------------------------------------------------------------------------------------------------------------------------------------------------------------------------------------------------------------------------------|--------------------------------------|-----------------------------------|---------|--------------|----------|----------|
|                                                                                                                                                                                                                                                                                                                                                                                                                                                                                                                                                                                                                                                                                                                                                                                                                                                                                                                                                                                                                                                                                                                                                                                                                                                                                                                                                                                                                                                                                                                                                                                                                                                                                                                                                                                                                                                                                                                                                                                                                                                                                                                                |                                      | _                                 |         | DRAWN: J.LEE | DATE: OC | T. 14/09 |
|                                                                                                                                                                                                                                                                                                                                                                                                                                                                                                                                                                                                                                                                                                                                                                                                                                                                                                                                                                                                                                                                                                                                                                                                                                                                                                                                                                                                                                                                                                                                                                                                                                                                                                                                                                                                                                                                                                                                                                                                                                                                                                                                |                                      | CHECKED:                          | DATE:   |              |          |          |
| TO THE BOTTON AND SECTIONAL TO THE SECTION AND SECTION OF THE SECTION AND SECTION OF THE SECTION |                                      | SCALE: NTS                        | SHEET 2 | 2 OF 4       |          |          |
| TORONTO, ONTARIO                                                                                                                                                                                                                                                                                                                                                                                                                                                                                                                                                                                                                                                                                                                                                                                                                                                                                                                                                                                                                                                                                                                                                                                                                                                                                                                                                                                                                                                                                                                                                                                                                                                                                                                                                                                                                                                                                                                                                                                                                                                                                                               | ) STACE NOT BE KELKODOGED, OK COTTED | DRAWING NUMBER                    |         | ISSUE        |          |          |
| YOUR CONNECTION TO QUALITY & SERVICE                                                                                                                                                                                                                                                                                                                                                                                                                                                                                                                                                                                                                                                                                                                                                                                                                                                                                                                                                                                                                                                                                                                                                                                                                                                                                                                                                                                                                                                                                                                                                                                                                                                                                                                                                                                                                                                                                                                                                                                                                                                                                           | MANUFACTURE OR SALE OF APPARATUS     | 333 Assembly                      |         | 1            |          |          |