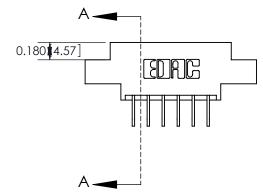

## **See Accompanying Page for:**

- **Bend Detail**
- **Mounting Options**
- **Features and Specifications**

DO NOT MAKE MANUAL REVISIONS TO MASTER.

| 0.388[9.86]<br>Card Slot     |
|------------------------------|
| .160 [4.06] Point of Contact |
|                              |
| SECTION A-A                  |

ACAD REFERENCE NO. 333 ENG MASTER

THIS IS A C.A.D. GENERATED DRAWING DO NOT MAKE MANUAL REVISIONS TO MASTER.

1

| 333 Series Card Edge Connector<br>Contact Bend Detail |                                                                                                  | ACAD REFERENCE NO. 333 ENG MASTER |                  |        |  |
|-------------------------------------------------------|--------------------------------------------------------------------------------------------------|-----------------------------------|------------------|--------|--|
|                                                       |                                                                                                  | DRAWN: J.LEE                      | DATE: OCT. 14/09 |        |  |
|                                                       |                                                                                                  | CHECKED:                          | DATE:            |        |  |
| EDAC INC                                              | THESE DRAWINGS AND SPECIFICATIONS                                                                | SCALE: NTS                        | SHEET :          | 2 OF 4 |  |
| TORONTO, ONTARIO                                      | ARE THE PROPERTY OF EDAC INC.,AND SHALL NOT BE REPRODUCED,OR COPIED OR USED AS THE BASIS FOR THE | DRAWING NUMBER                    |                  | ISSUE  |  |
| YOUR CONNECTION TO QUALITY & SERVICE                  | MANUFACTURE OR SALE OF APPARATUS                                                                 | 333 Assembly                      |                  | 1      |  |

THIS IS A C.A.D. GENERATED DRAWING
DO NOT MAKE MANUAL REVISIONS TO MASTER

1220F NOWRE

ORIGINAL

1

| 333 Series Card Edge Connector<br>Mounting Options |                                                                                           | ACAD REFERENCE NO. 333 ENG MASTER |             |         |           |
|----------------------------------------------------|-------------------------------------------------------------------------------------------|-----------------------------------|-------------|---------|-----------|
|                                                    |                                                                                           | DRAWN:                            | J.LEE       | DATE: O | CT. 14/09 |
|                                                    |                                                                                           | CHECKED                           | :           | DATE:   |           |
| COOO EDAC INC                                      | THESE DRAWINGS AND SPECIFICATIONS                                                         | SCALE:                            | NTS         | SHEET : | 3 OF 4    |
| TORONTO, ONTARIO                                   | ARE THE PROPERTY OF EDAC INC.,AND SHALL NOT BE REPRODUCED,OR COPIED                       | DRAWING                           | NUMBER      | •       | ISSUE     |
| YOUR CONNECTION TO QUALITY & SERVICE               | OR USED AS THE BASIS FOR THE MANUFACTURE OR SALE OF APPARATUS WITHOUT WRITTEN PERMISSION. | 33                                | 33 Assembly |         | 1         |