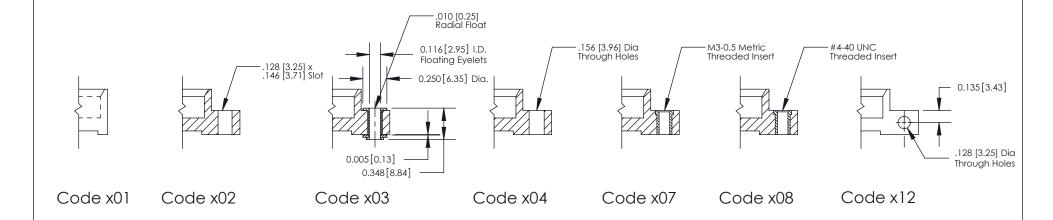

### **Mounting Option**

04-.156 (3.96) Dia. Mounting Holes

THIS IS A C.A.D. GENERATED DRAWING
DO NOT MAKE MANUAL REVISIONS TO MASTER

1220F NOWRE

ORIGINAL

1

| 333 Series Card Edge Connector<br>Mounting Options |                                                                                           | ACAD REFERENCE NO. 333 ENG MASTER |             |         |           |
|----------------------------------------------------|-------------------------------------------------------------------------------------------|-----------------------------------|-------------|---------|-----------|
|                                                    |                                                                                           | DRAWN:                            | J.LEE       | DATE: O | CT. 14/09 |
|                                                    |                                                                                           | CHECKED                           | :           | DATE:   |           |
| COOO EDAC INC                                      | THESE DRAWINGS AND SPECIFICATIONS                                                         | SCALE:                            | NTS         | SHEET : | 3 OF 4    |
| TORONTO, ONTARIO                                   | ARE THE PROPERTY OF EDAC INC.,AND SHALL NOT BE REPRODUCED,OR COPIED                       | DRAWING                           | NUMBER      | •       | ISSUE     |
| YOUR CONNECTION TO QUALITY & SERVICE               | OR USED AS THE BASIS FOR THE MANUFACTURE OR SALE OF APPARATUS WITHOUT WRITTEN PERMISSION. | 33                                | 33 Assembly |         | 1         |