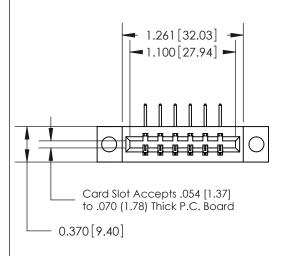

## **See Accompanying Page for:**

- **Bend Detail**
- **Mounting Options**
- **Features and Specifications**

DO NOT MAKE MANUAL REVISIONS TO MASTER.

| 0.388[9.86]<br>Card Slot     |
|------------------------------|
| .160 [4.06] Point of Contact |
|                              |
| SECTION A-A                  |

| Part Number:      | 333-006-558-6                          | 04                                                                                                 |
|-------------------|----------------------------------------|----------------------------------------------------------------------------------------------------|
|                   | EDAC INC<br>toronto, ontario<br>canada | THESE DRAWINGS AND SARE THE PROPERTY OF SHALL NOT BE REPRODOR USED AS THE BASISMANUFACTURE OR SALE |
| DUR CONNECTION TO | OLIALITY & SERVICE                     | WITHOUT WRITTEN DERM                                                                               |

| Part Number: 333-006-558-604        |                                                                                                                                                                                                                                                                                                                                                                                                                                                                                                                                                                                                                                                                                                                                                                                                                                                                                                                                                                                                                                                                                                                                                                                                                                                                                                                                                                                                                                                                                                                                                                                                                                                                                                                                                                                                                                                                                                                                                                                                                                                                                                                                | ACAD REFERENCE NO. 333 ENG MASTER |         |                  |  |
|-------------------------------------|--------------------------------------------------------------------------------------------------------------------------------------------------------------------------------------------------------------------------------------------------------------------------------------------------------------------------------------------------------------------------------------------------------------------------------------------------------------------------------------------------------------------------------------------------------------------------------------------------------------------------------------------------------------------------------------------------------------------------------------------------------------------------------------------------------------------------------------------------------------------------------------------------------------------------------------------------------------------------------------------------------------------------------------------------------------------------------------------------------------------------------------------------------------------------------------------------------------------------------------------------------------------------------------------------------------------------------------------------------------------------------------------------------------------------------------------------------------------------------------------------------------------------------------------------------------------------------------------------------------------------------------------------------------------------------------------------------------------------------------------------------------------------------------------------------------------------------------------------------------------------------------------------------------------------------------------------------------------------------------------------------------------------------------------------------------------------------------------------------------------------------|-----------------------------------|---------|------------------|--|
|                                     |                                                                                                                                                                                                                                                                                                                                                                                                                                                                                                                                                                                                                                                                                                                                                                                                                                                                                                                                                                                                                                                                                                                                                                                                                                                                                                                                                                                                                                                                                                                                                                                                                                                                                                                                                                                                                                                                                                                                                                                                                                                                                                                                | DRAWN: J.LEE                      | DATE: O | DATE: OCT. 14/09 |  |
|                                     |                                                                                                                                                                                                                                                                                                                                                                                                                                                                                                                                                                                                                                                                                                                                                                                                                                                                                                                                                                                                                                                                                                                                                                                                                                                                                                                                                                                                                                                                                                                                                                                                                                                                                                                                                                                                                                                                                                                                                                                                                                                                                                                                | CHECKED:                          | DATE:   | DATE:            |  |
| COOO EDAC INC                       | THE DE DIVINITION THE DE LOTTE TO THE DE LOTTE | SCALE: NTS                        | SHEET   | 1 OF 4           |  |
| TORONTO, ONTARIO                    | ARE THE PROPERTY OF EDAC INC.,AND<br>SHALL NOT BE REPRODUCED,OR COPIED<br>OR USED AS THE BASIS FOR THE                                                                                                                                                                                                                                                                                                                                                                                                                                                                                                                                                                                                                                                                                                                                                                                                                                                                                                                                                                                                                                                                                                                                                                                                                                                                                                                                                                                                                                                                                                                                                                                                                                                                                                                                                                                                                                                                                                                                                                                                                         | DRAWING NUMBER                    |         | ISSUE            |  |
| OUR CONNECTION TO QUALITY & SERVICE | MANUFACTURE OR SALE OF APPARATUS                                                                                                                                                                                                                                                                                                                                                                                                                                                                                                                                                                                                                                                                                                                                                                                                                                                                                                                                                                                                                                                                                                                                                                                                                                                                                                                                                                                                                                                                                                                                                                                                                                                                                                                                                                                                                                                                                                                                                                                                                                                                                               | 333 Assembly                      | У       | 1                |  |