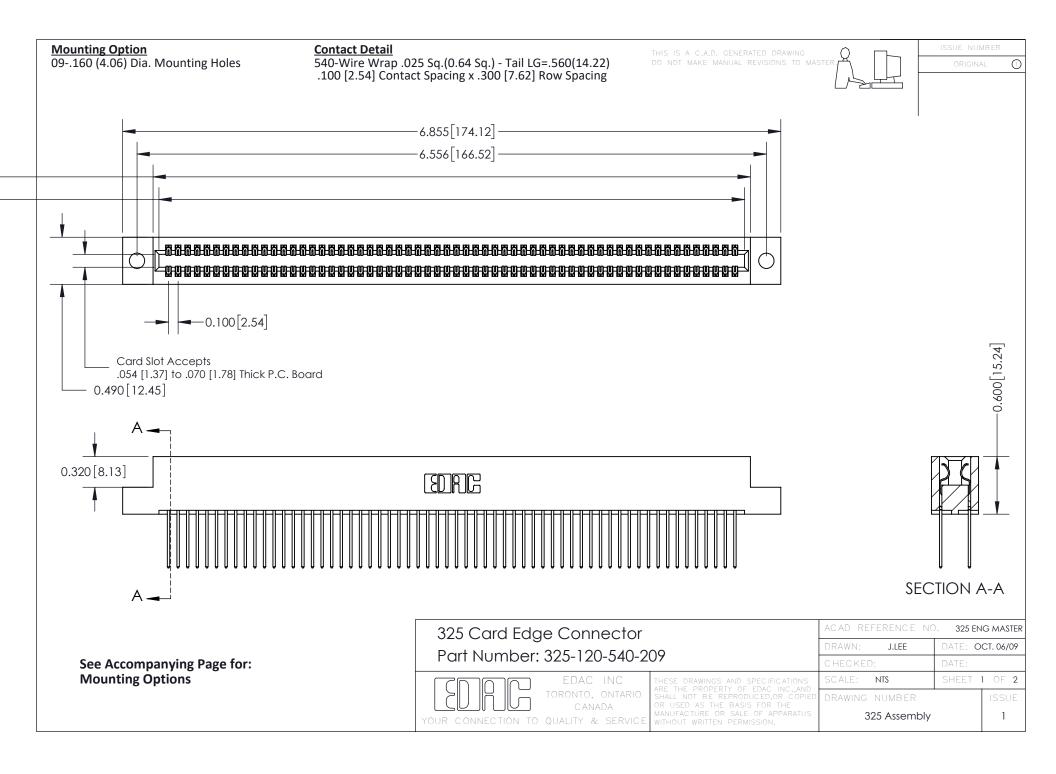

THIS IS A C.A.D. GENERATED DRAWING
DO NOT MAKE MANUAL REVISIONS TO MASTER.

ISSUE NUMBER

ORIGINAL

1

| 325 Card Edge Connector<br>Mounting Options |                                                                                                                                                                                                 | ACAD REFERENCE NO. 325 ENG MASTER |             |         |           |
|---------------------------------------------|-------------------------------------------------------------------------------------------------------------------------------------------------------------------------------------------------|-----------------------------------|-------------|---------|-----------|
|                                             |                                                                                                                                                                                                 | DRAWN:                            | J.LEE       | DATE: O | CT. 06/09 |
|                                             |                                                                                                                                                                                                 | CHECKED:                          |             | DATE:   |           |
| TORONTO, ONTARIO CANADA                     | THESE DRAWINGS AND SPECIFICATIONS ARE THE PROPERTY OF EDAC INC.,AND SHALL NOT BE REPRODUCED,OR COPIED OR USED AS THE BASIS FOR THE MANUFACTURE OR SALE OF APPARATUS WITHOUT WRITTEN PERMISSION. | SCALE:                            | NTS         | SHEET : | 2 OF 2    |
|                                             |                                                                                                                                                                                                 | DRAWING                           | NUMBER      |         | ISSUE     |
|                                             |                                                                                                                                                                                                 | 3                                 | 25 Assembly |         | 1         |