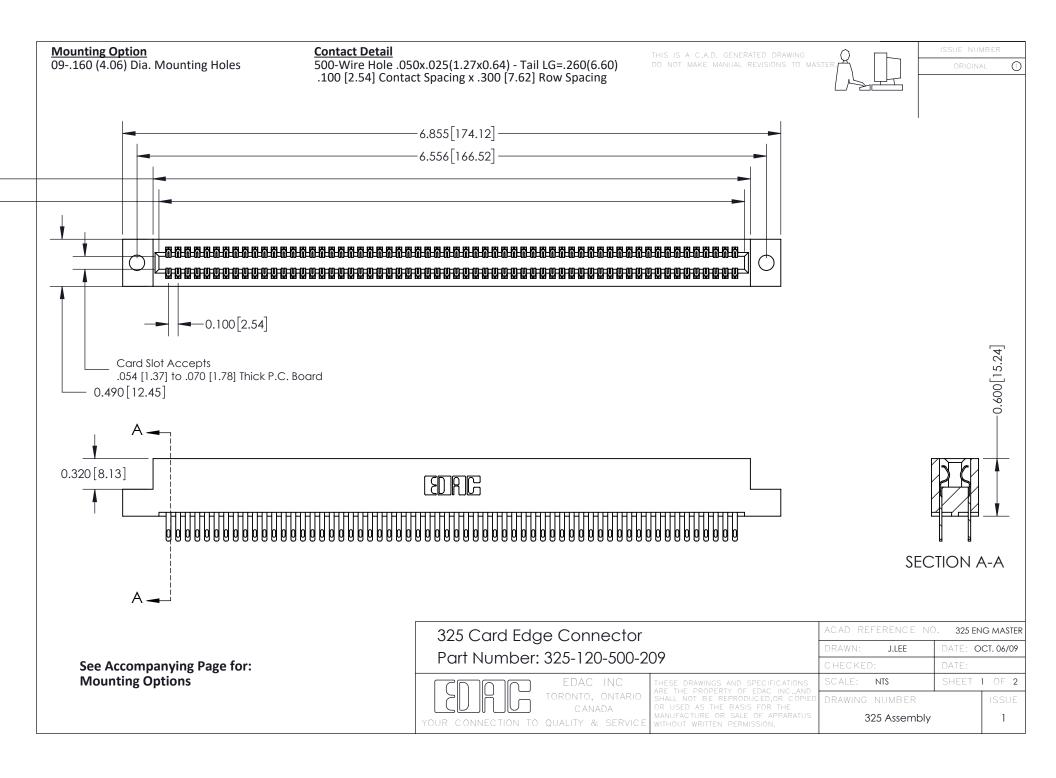

THIS IS A C.A.D. GENERATED DRAWING
DO NOT MAKE MANUAL REVISIONS TO MASTER.



ISSUE NUMBER

ORIGINAL

1



| 325 Card Edge Connector<br>Mounting Options |                                                                                                                                                                                                 | ACAD REFERENCE NO. 325 ENG MASTER |             |         |           |
|---------------------------------------------|-------------------------------------------------------------------------------------------------------------------------------------------------------------------------------------------------|-----------------------------------|-------------|---------|-----------|
|                                             |