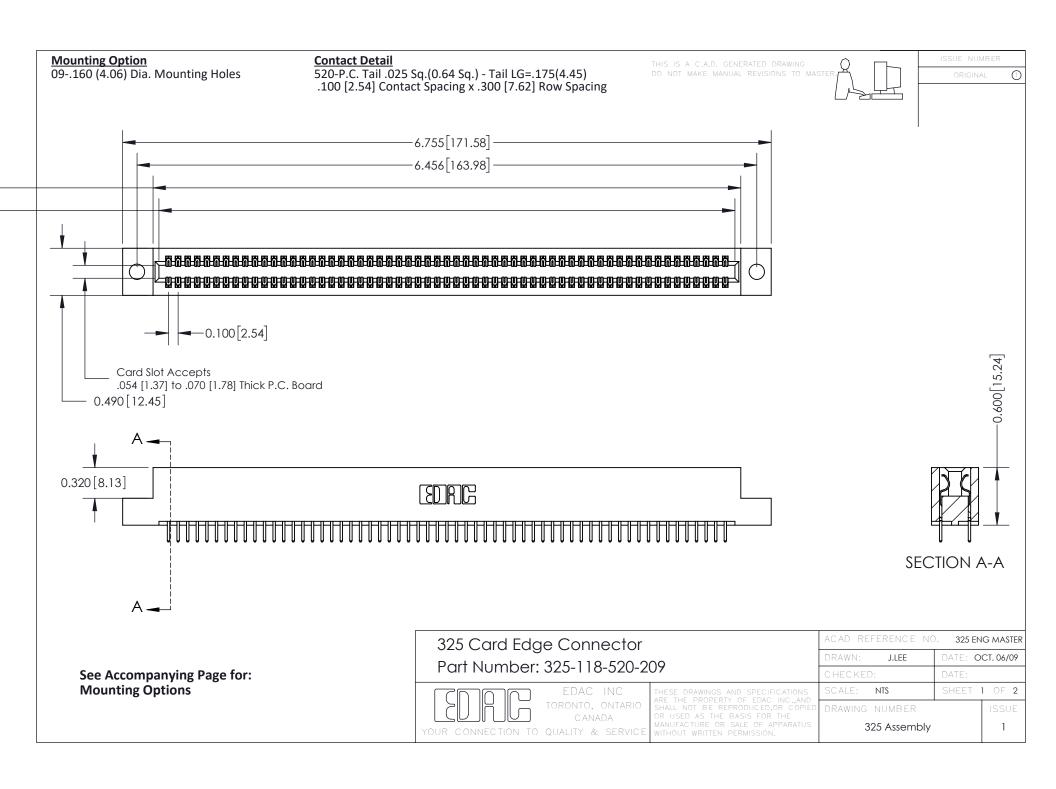

THIS IS A C.A.D. GENERATED DRAWING
DO NOT MAKE MANUAL REVISIONS TO MASTER.

ISSUE NUMBER

ORIGINAL

1

| 325 Card Edge Connector<br>Mounting Options |                                                                                                                                                                                                 | ACAD REFERENCE NO. 325 ENG MASTER |             |         |           |
|---------------------------------------------|-------------------------------------------------------------------------------------------------------------------------------------------------------------------------------------------------|-----------------------------------|-------------|---------|-----------|
|                                             |                                                                                                                                                                                                 | DRAWN:                            | J.LEE       | DATE: O | CT. 06/09 |
|                                             |                                                                                                                                                                                                 | CHECKED:                          |             | DATE:   |           |
| TORONTO, ONTARIO CANADA                     | THESE DRAWINGS AND SPECIFICATIONS ARE THE PROPERTY OF EDAC INC.,AND SHALL NOT BE REPRODUCED,OR COPIED OR USED AS THE BASIS FOR THE MANUFACTURE OR SALE OF APPARATUS WITHOUT WRITTEN PERMISSION. | SCALE:                            | NTS         | SHEET : | 2 OF 2    |
|                                             |                                                                                                                                                                                                 | DRAWING                           | NUMBER      |         | ISSUE     |
|                                             |                                                                                                                                                                                                 | 3                                 | 25 Assembly |         | 1         |