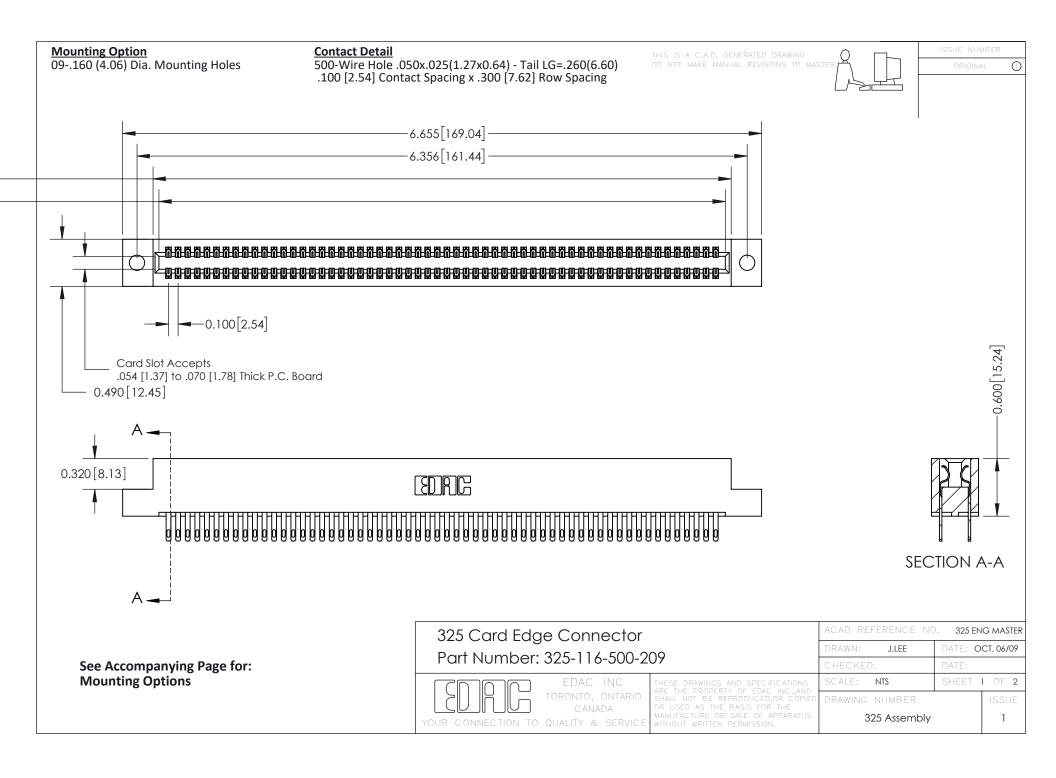

THIS IS A C.A.D. GENERATED DRAWING
DO NOT MAKE MANUAL REVISIONS TO MASTER.



ISSUE NUMBER

ORIGINAL

1



| 325 Card Edge Connector<br>Mounting Options |                                                                                                                                                                                                 | ACAD REFERENCE NO. 325 ENG MASTER |             |         |           |
|---------------------------------------------|-------------------------------------------------------------------------------------------------------------------------------------------------------------------------------------------------|-----------------------------------|-------------|---------|-----------|
|                                             |