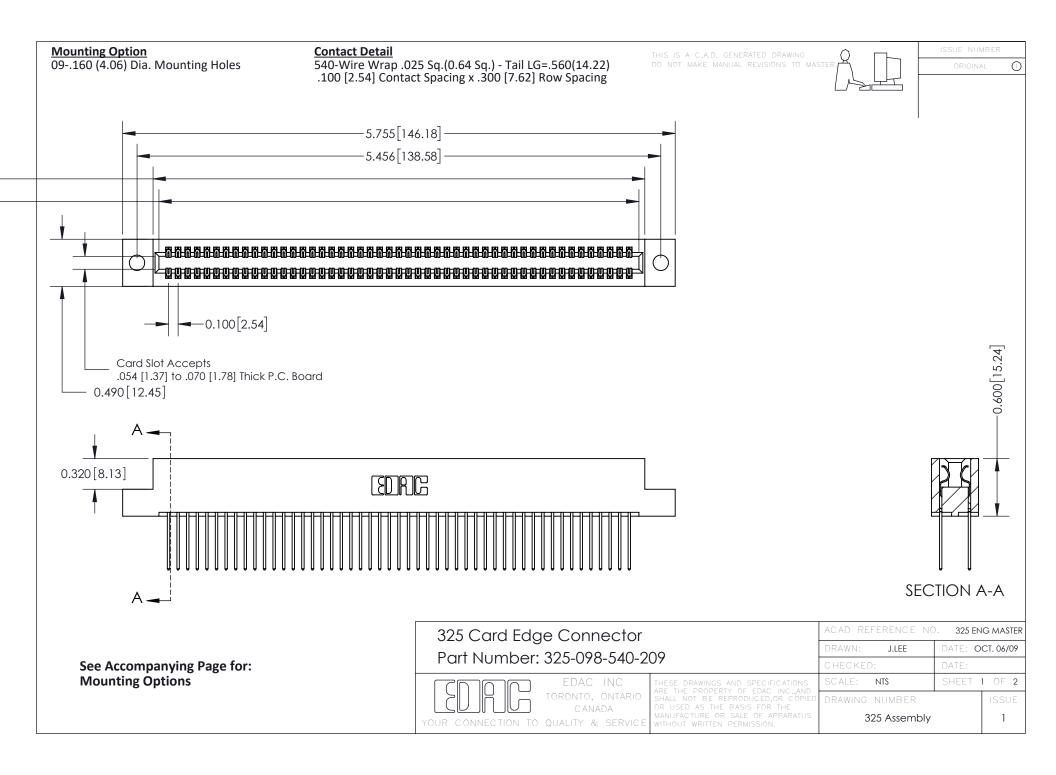

THIS IS A C.A.D. GENERATED DRAWING
DO NOT MAKE MANUAL REVISIONS TO MASTER.

ISSUE NUMBER

ORIGINAL

1

| 325 Card Edge Connector<br>Mounting Options |                                                                                                                                                                                                 | ACAD REFERENCE NO. 325 ENG MASTER |             |         |           |
|---------------------------------------------|-------------------------------------------------------------------------------------------------------------------------------------------------------------------------------------------------|-----------------------------------|-------------|---------|-----------|
|                                             |                                                                                                                                                                                                 | DRAWN:                            | J.LEE       | DATE: O | CT. 06/09 |
|                                             |                                                                                                                                                                                                 | CHECKED:                          |             | DATE:   |           |
| TORONTO, ONTARIO CANADA                     | THESE DRAWINGS AND SPECIFICATIONS ARE THE PROPERTY OF EDAC INC.,AND SHALL NOT BE REPRODUCED,OR COPIED OR USED AS THE BASIS FOR THE MANUFACTURE OR SALE OF APPARATUS WITHOUT WRITTEN PERMISSION. | SCALE:                            | NTS         | SHEET : | 2 OF 2    |
|                                             |                                                                                                                                                                                                 | DRAWING                           | NUMBER      |         | ISSUE     |
|                                             |                                                                                                                                                                                                 | 3                                 | 25 Assembly |         | 1         |