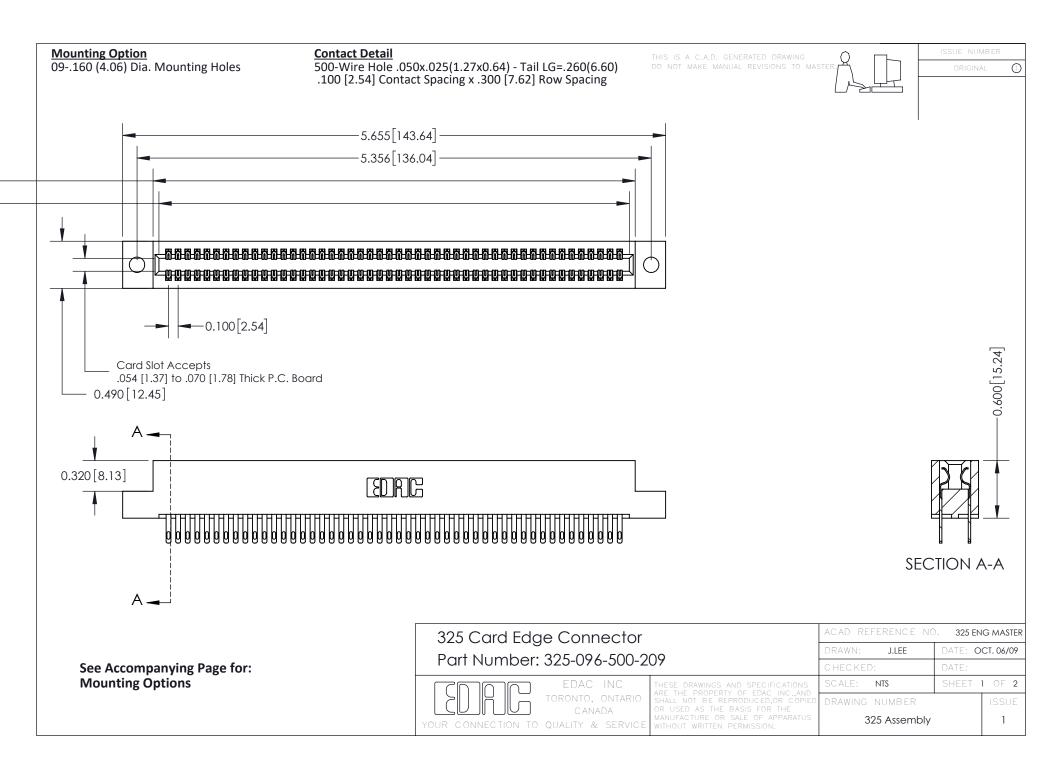

THIS IS A C.A.D. GENERATED DRAWING
DO NOT MAKE MANUAL REVISIONS TO MASTER.

ISSUE NUMBER

ORIGINAL

1

| 325 Card Edge Connector<br>Mounting Options |                                                                                                                                                                                                 | ACAD REFERENCE NO. 325 ENG MASTER |             |         |           |
|---------------------------------------------|-------------------------------------------------------------------------------------------------------------------------------------------------------------------------------------------------|-----------------------------------|-------------|---------|-----------|
|                                             |                                                                                                                                                                                                 | DRAWN:                            | J.LEE       | DATE: O | CT. 06/09 |
|                                             |                                                                                                                                                                                                 | CHECKED:                          |             | DATE:   |           |
| TORONTO, ONTARIO CANADA                     | THESE DRAWINGS AND SPECIFICATIONS ARE THE PROPERTY OF EDAC INC.,AND SHALL NOT BE REPRODUCED,OR COPIED OR USED AS THE BASIS FOR THE MANUFACTURE OR SALE OF APPARATUS WITHOUT WRITTEN PERMISSION. | SCALE:                            | NTS         | SHEET : | 2 OF 2    |
|                                             |                                                                                                                                                                                                 | DRAWING                           | NUMBER      |         | ISSUE     |
|                                             |                                                                                                                                                                                                 | 3                                 | 25 Assembly |         | 1         |