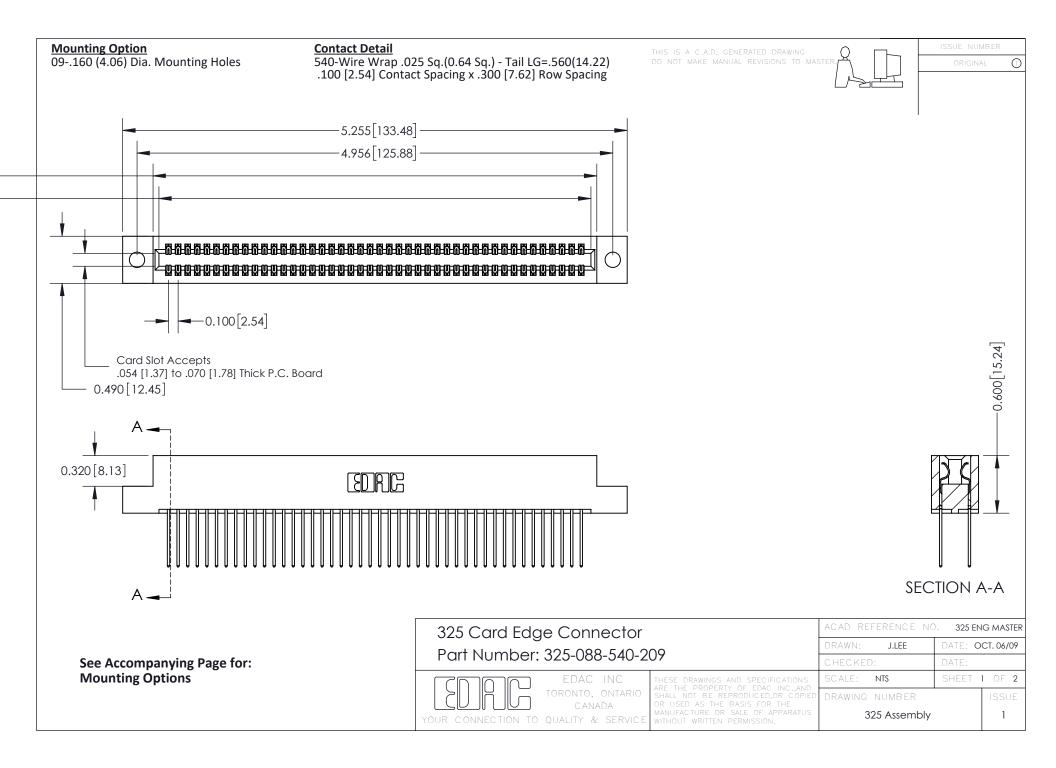

THIS IS A C.A.D. GENERATED DRAWING
DO NOT MAKE MANUAL REVISIONS TO MASTER.



ISSUE NUMBER

ORIGINAL

1



| 325 Card Edge Connector<br>Mounting Options |                                                                                                                                                                                                 | ACAD REFERENCE NO. 325 ENG MASTER |             |         |           |
|---------------------------------------------|-------------------------------------------------------------------------------------------------------------------------------------------------------------------------------------------------|-----------------------------------|-------------|---------|-----------|
|                                             |