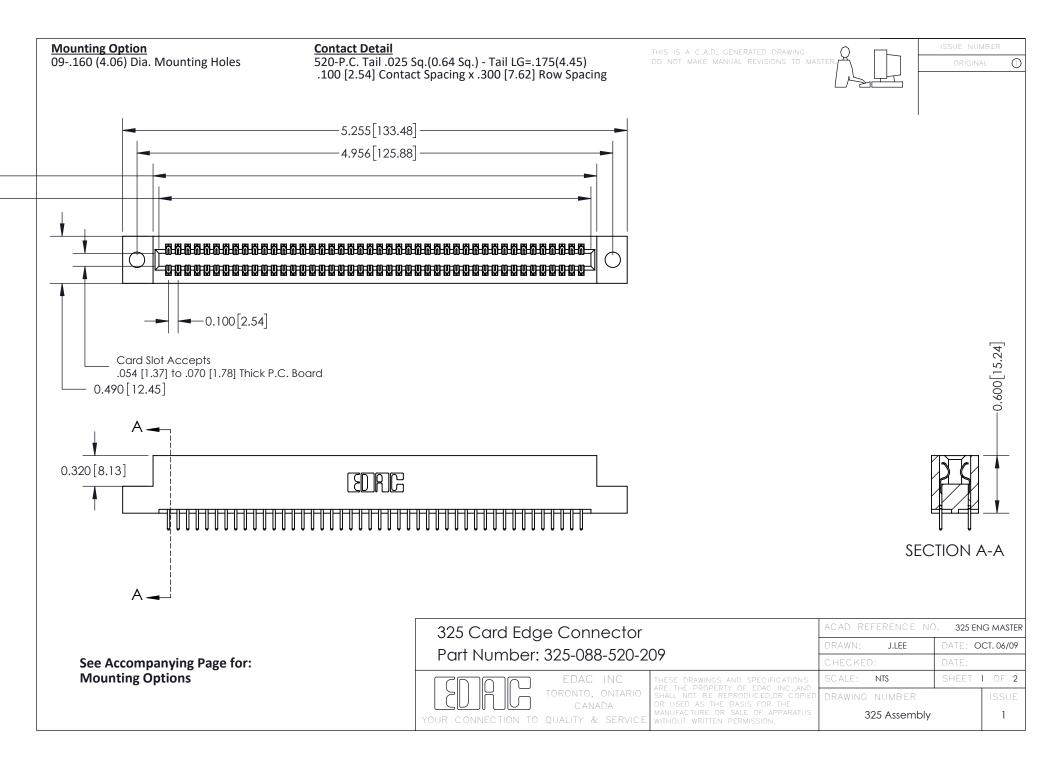

THIS IS A C.A.D. GENERATED DRAWING
DO NOT MAKE MANUAL REVISIONS TO MASTER.



ISSUE NUMBER

ORIGINAL

1



| 325 Card Edge Connector<br>Mounting Options |                                                                                                                                                                                                 | ACAD REFERENCE NO. 325 ENG MASTER |             |         |           |
|---------------------------------------------|-------------------------------------------------------------------------------------------------------------------------------------------------------------------------------------------------|-----------------------------------|-------------|---------|-----------|
|                                             |