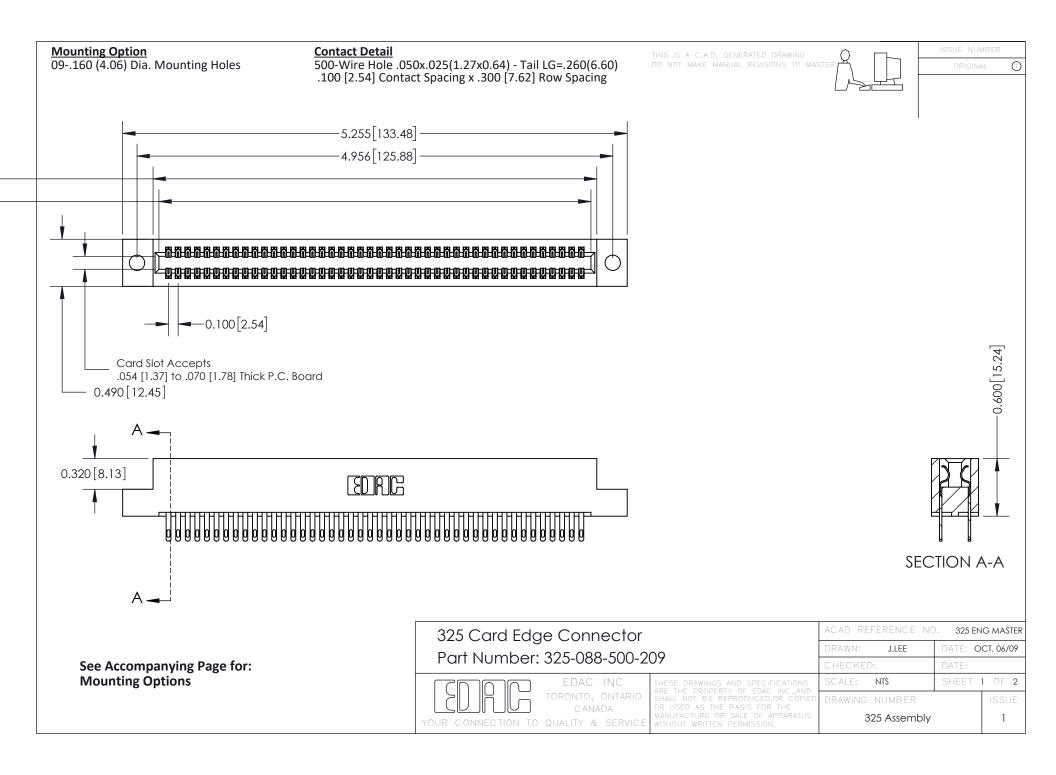

THIS IS A C.A.D. GENERATED DRAWING
DO NOT MAKE MANUAL REVISIONS TO MASTER.

ISSUE NUMBER

ORIGINAL

1

| 325 Card Edge Connector<br>Mounting Options |                                                                                                                                                                                                 | ACAD REFERENCE NO. 325 ENG MASTER |             |         |           |
|---------------------------------------------|-------------------------------------------------------------------------------------------------------------------------------------------------------------------------------------------------|-----------------------------------|-------------|---------|-----------|
|                                             |                                                                                                                                                                                                 | DRAWN:                            | J.LEE       | DATE: O | CT. 06/09 |
|                                             |                                                                                                                                                                                                 | CHECKED:                          |             | DATE:   |           |
| TORONTO, ONTARIO CANADA                     | THESE DRAWINGS AND SPECIFICATIONS ARE THE PROPERTY OF EDAC INC.,AND SHALL NOT BE REPRODUCED,OR COPIED OR USED AS THE BASIS FOR THE MANUFACTURE OR SALE OF APPARATUS WITHOUT WRITTEN PERMISSION. | SCALE:                            | NTS         | SHEET : | 2 OF 2    |
|                                             |                                                                                                                                                                                                 | DRAWING                           | NUMBER      |         | ISSUE     |
|                                             |                                                                                                                                                                                                 | 3                                 | 25 Assembly |         | 1         |