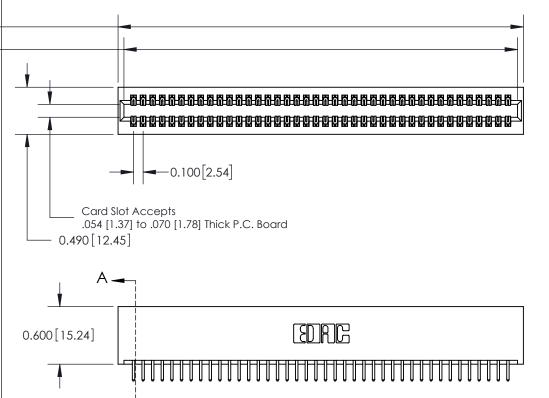

**Mounting Option** 01-No Mounting Lugs

**Contact Detail** 

520-P.C. Tail .025 Sq.(0.64 Sq.) - Tail LG=.175(4.45) .100 [2.54] Contact Spacing x .300 [7.62] Row Spacing

0.600[15.24] SECTION A-A

**See Accompanying Page for: Mounting Options** 