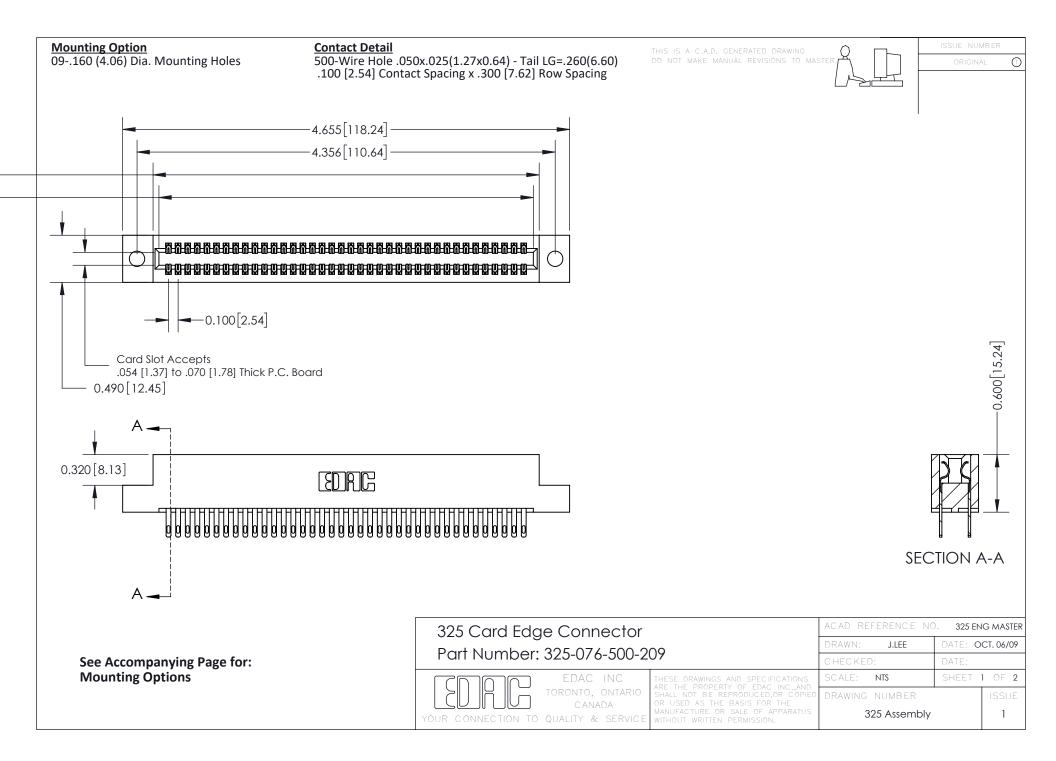

THIS IS A C.A.D. GENERATED DRAWING
DO NOT MAKE MANUAL REVISIONS TO MASTER.

ISSUE NUMBER

ORIGINAL

1

| 325 Card Edge Connector<br>Mounting Options |                                                                                                                                                                                                 | ACAD REFERENCE NO. 325 ENG MASTER |             |         |           |
|---------------------------------------------|-------------------------------------------------------------------------------------------------------------------------------------------------------------------------------------------------|-----------------------------------|-------------|---------|-----------|
|                                             |                                                                                                                                                                                                 | DRAWN:                            | J.LEE       | DATE: O | CT. 06/09 |
|                                             |                                                                                                                                                                                                 | CHECKED:                          |             | DATE:   |           |
| TORONTO, ONTARIO CANADA                     | THESE DRAWINGS AND SPECIFICATIONS ARE THE PROPERTY OF EDAC INC.,AND SHALL NOT BE REPRODUCED,OR COPIED OR USED AS THE BASIS FOR THE MANUFACTURE OR SALE OF APPARATUS WITHOUT WRITTEN PERMISSION. | SCALE:                            | NTS         | SHEET : | 2 OF 2    |
|                                             |                                                                                                                                                                                                 | DRAWING                           | NUMBER      |         | ISSUE     |
|                                             |                                                                                                                                                                                                 | 3                                 | 25 Assembly |         | 1         |