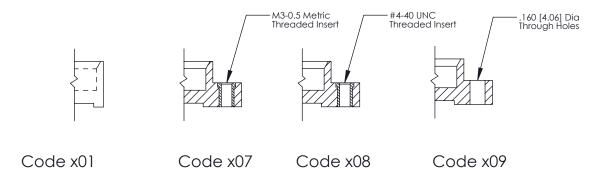

YOUR CONNECTION TO QUALITY & SERVICE

THESE DRAWINGS AND SPECIFICATIONS
ARE THE PROPERTY OF EDAC INC.,AND
SHALL NOT BE REPRODUCED,OR COPIEI
OR USED AS THE BASIS FOR THE
MANUFACTURE OR SALE OF APPARATUS
WITHOUT WRITTEN PERMISSION.

| ACAD REFERENCE NO. 325 ENG MASTER |                  |  |  |  |
|-----------------------------------|------------------|--|--|--|
| DRAWN: J.LEE                      | DATE: OCT. 06/09 |  |  |  |
| CHECKED: DATE:                    |                  |  |  |  |
| SCALE: NTS                        | SHEET 1 OF 2     |  |  |  |
| DRAWING NUMBER                    | ISSUE            |  |  |  |
| 325 Assembly                      | 1                |  |  |  |

THIS IS A C.A.D. GENERATED DRAWING
DO NOT MAKE MANUAL REVISIONS TO MASTER.



ISSUE NUMBER

ORIGINAL

1



| 325 Card Edge Connector<br>Mounting Options |                                                                                                                                                            | ACAD REFERENCE NO. 325 ENG MASTER |             |         |           |
|---------------------------------------------|------------------------------------------------------------------------------------------------------------------------------------------------------------|-----------------------------------|-------------|---------|-----------|
|                                             |                                                                                                                                                            | DRAWN:                            | J.L