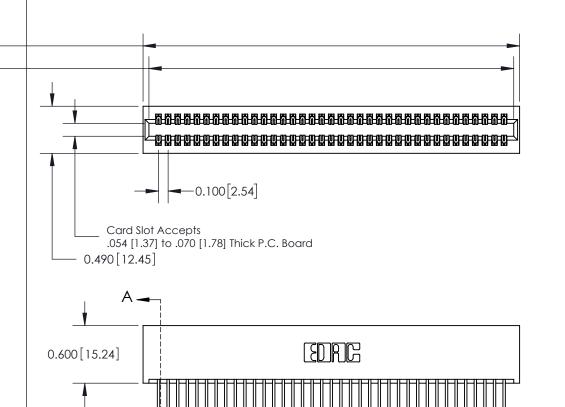

## **Contact Detail**

540-Wire Wrap .025 Sq.(0.64 Sq.) - Tail LG=.560(14.22) .100 [2.54] Contact Spacing x .300 [7.62] Row Spacing

THIS IS A C.A.D. GENERATED DRAWING

ORIGINAL

See Accompanying Page for: Mounting Options