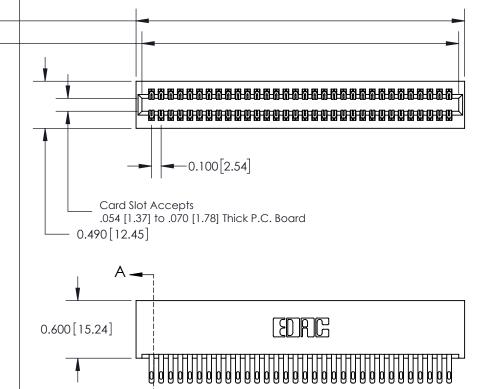

Mounting Option 01-No Mounting Lugs **Contact Detail** 

500-Wire Hole .050x.025(1.27x0.64) - Tail LG=.260(6.60) .100 [2.54] Contact Spacing x .300 [7.62] Row Spacing

THIS IS A C.A.D. GENERATED DRAWING DO NOT MAKE MANUAL REVISIONS TO MAS

ORIGINAL

SECTION A-A

See Accompanying Page for: Mounting Options

325 Card Edge Connector Part Number: 325-064-500-201

SDRG.

EDAC INC TORONTO, ONTARIO CANADA

YOUR CONNECTION TO QUALITY & SERVICE WITHOUT WRITT