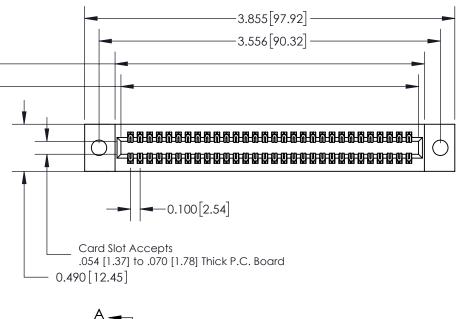

**Mounting Option** 09-.160 (4.06) Dia. Mounting Holes

**Contact Detail** 

540-Wire Wrap .025 Sq.(0.64 Sq.) - Tail LG=.560(14.22) .100 [2.54] Contact Spacing x .300 [7.62] Row Spacing

0.600[15.24] SECTION A-A