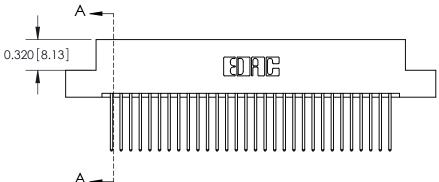

**Mounting Option** 09-.160 (4.06) Dia. Mounting Holes

**Contact Detail** 

540-Wire Wrap .025 Sq.(0.64 Sq.) - Tail LG=.560(14.22) .100 [2.54] Contact Spacing x .300 [7.62] Row Spacing

0.600[15.24] SECTION A-A