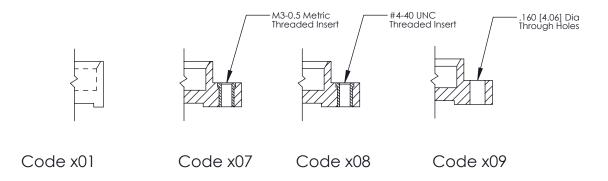

| Mounting Option<br>01-No Mounting Lugs  | Contact Detail 540-Wire Wrap .025 Sq.(0.64 Sq.) - Tail LG=.560( .100 [2.54] Contact Spacing x .300 [7.62] Row Sp | THIS IS A C.A.D. GENERATED DRAWING  14.22)  DO NOT MAKE MANUAL REVISIONS TO I  pacing                                     | WASTER. | ISSUE NUMBER ORIGINAL                |
|-----------------------------------------|------------------------------------------------------------------------------------------------------------------|---------------------------------------------------------------------------------------------------------------------------|---------|--------------------------------------|
|                                         |                                                                                                                  | <b>—</b>                                                                                                                  | '       |                                      |
|                                         |                                                                                                                  |                                                                                                                           |         |                                      |
| Card Slot Accepts                       | 0.100[2.54]<br>[1.78] Thick P.C. Board                                                                           |                                                                                                                           |         | 0.600[15.24]                         |
| 0.600 [15.24]                           |                                                                                                                  |                                                                                                                           |         |                                      |
| A -                                     |                                                                                                                  |                                                                                                                           | SE      | ECTION A-A                           |
| See Accompanying Pa<br>Mounting Options | ED TORON                                                                                                         | O59-540-101  AC INC THESE DRAWINGS AND SPECIFICATIONS ARE THE PROPERTY OF EDAC INC., ANI SHALL NOT BE REPRODUCED, OR COPI | D       | DATE: OCT. 06/09  DATE: SHEET 1 OF 2 |
|                                         |                                                                                                                  | CANADA OR USED AS THE BASIS FOR THE MANUFACTURE OR SALE OF APPARATUS                                                      |         | bly 1                                |