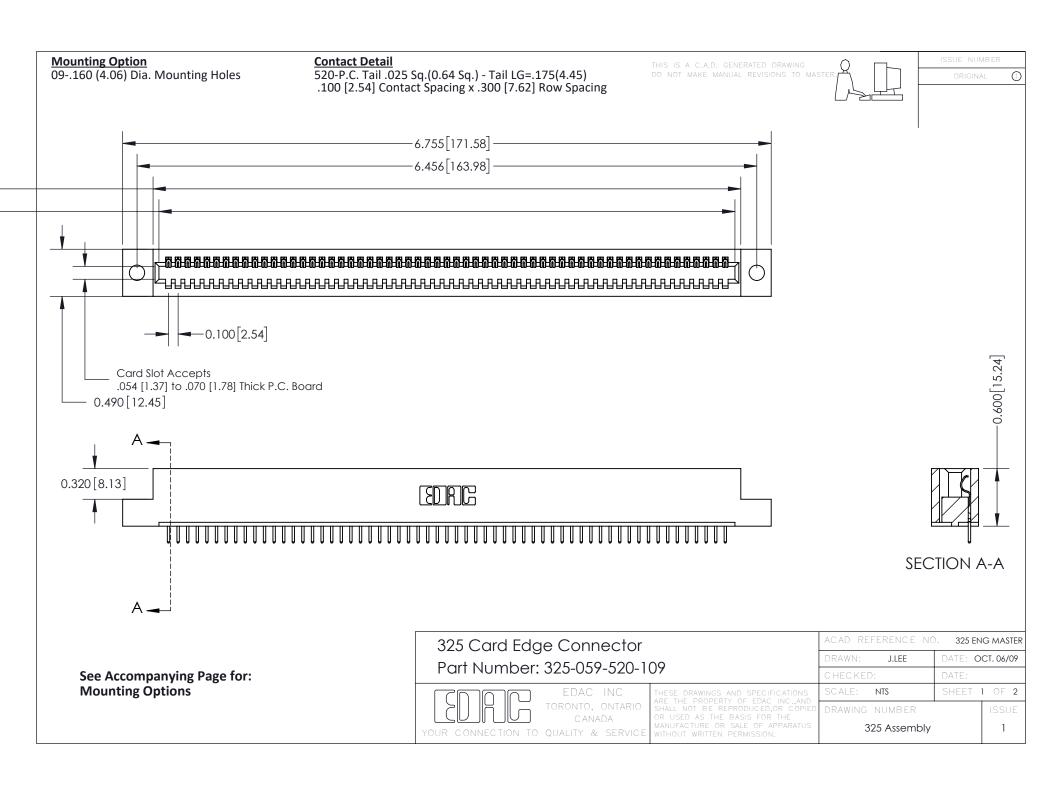

THIS IS A C.A.D. GENERATED DRAWING
DO NOT MAKE MANUAL REVISIONS TO MASTER.

ISSUE NUMBER

ORIGINAL

1

| 325 Card Edge Connector<br>Mounting Options |                                                                                                                                                                                                 | ACAD REFERENCE NO. 325 ENG MASTER |             |         |           |
|---------------------------------------------|-------------------------------------------------------------------------------------------------------------------------------------------------------------------------------------------------|-----------------------------------|-------------|---------|-----------|
|                                             |                                                                                                                                                                                                 | DRAWN:                            | J.LEE       | DATE: O | CT. 06/09 |
|                                             |                                                                                                                                                                                                 | CHECKED:                          |             | DATE:   |           |
| TORONTO, ONTARIO CANADA                     | THESE DRAWINGS AND SPECIFICATIONS ARE THE PROPERTY OF EDAC INC.,AND SHALL NOT BE REPRODUCED,OR COPIED OR USED AS THE BASIS FOR THE MANUFACTURE OR SALE OF APPARATUS WITHOUT WRITTEN PERMISSION. | SCALE:                            | NTS         | SHEET : | 2 OF 2    |
|                                             |                                                                                                                                                                                                 | DRAWING                           | NUMBER      |         | ISSUE     |
|                                             |                                                                                                                                                                                                 | 3                                 | 25 Assembly |         | 1         |