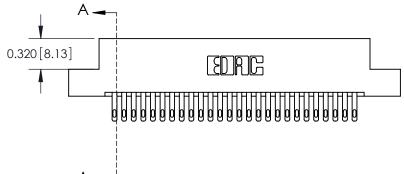

**Mounting Option** 09-.160 (4.06) Dia. Mounting Holes

**Contact Detail** 

500-Wire Hole .050x.025(1.27x0.64) - Tail LG=.260(6.60) .100 [2.54] Contact Spacing x .300 [7.62] Row Spacing

0.600[15.24] **SECTION A-A** 

See Accompanying Page for: **Mounting Options** 

325 Card Edge Connector Part Number: 325-052-500-209

YOUR CONNECTION TO QUALITY & SERVICE

325 ENG MASTER J.LEE DATE: OCT. 06/09 SHEET 1 OF 2 NTS 325 Assembly