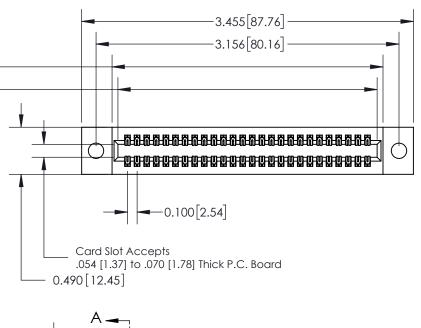

**Mounting Option** 09-.160 (4.06) Dia. Mounting Holes

**Contact Detail** 

500-Wire Hole .050x.025(1.27x0.64) - Tail LG=.260(6.60) .100 [2.54] Contact Spacing x .300 [7.62] Row Spacing

0.600[15.24] **SECTION A-A** 

See Accompanying Page for: **Mounting Options** 

325 Card Edge Connector Part Number: 325-052-500-209

YOUR CONNECTION TO QUALITY & SERVICE

325 ENG MASTER J.LEE DATE: OCT. 06/09 SHEET 1 OF 2 NTS 325 Assembly