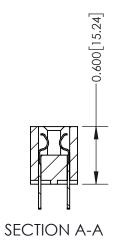

**Mounting Option** 01-No Mounting Lugs

0.600 [15.24]

**Contact Detail** 

500-Wire Hole .050x.025(1.27x0.64) - Tail LG=.260(6.60) .100 [2.54] Contact Spacing x .300 [7.62] Row Spacing

EDRG

99999999999999999999999999999