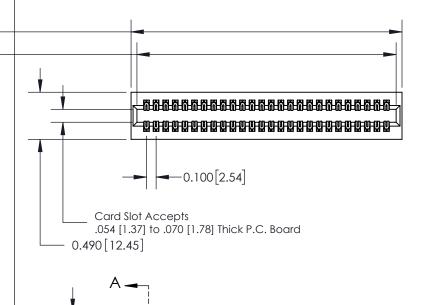

**Mounting Option** 01-No Mounting Lugs

0.600 [15.24]

**Contact Detail** 

500-Wire Hole .050x.025(1.27x0.64) - Tail LG=.260(6.60) .100 [2.54] Contact Spacing x .300 [7.62] Row Spacing

EDRG

99999999999999999999999999999

325 ENG MASTER

See Accompanying Page for: **Mounting Options** 

325 Card Edge Connector Part Number: 325-052-500-201

YOUR CONNECTION TO QUALITY & SERVICE

J.LEE DATE: OCT. 06/09 SHEET 1 OF 2 NTS 325 Assembly