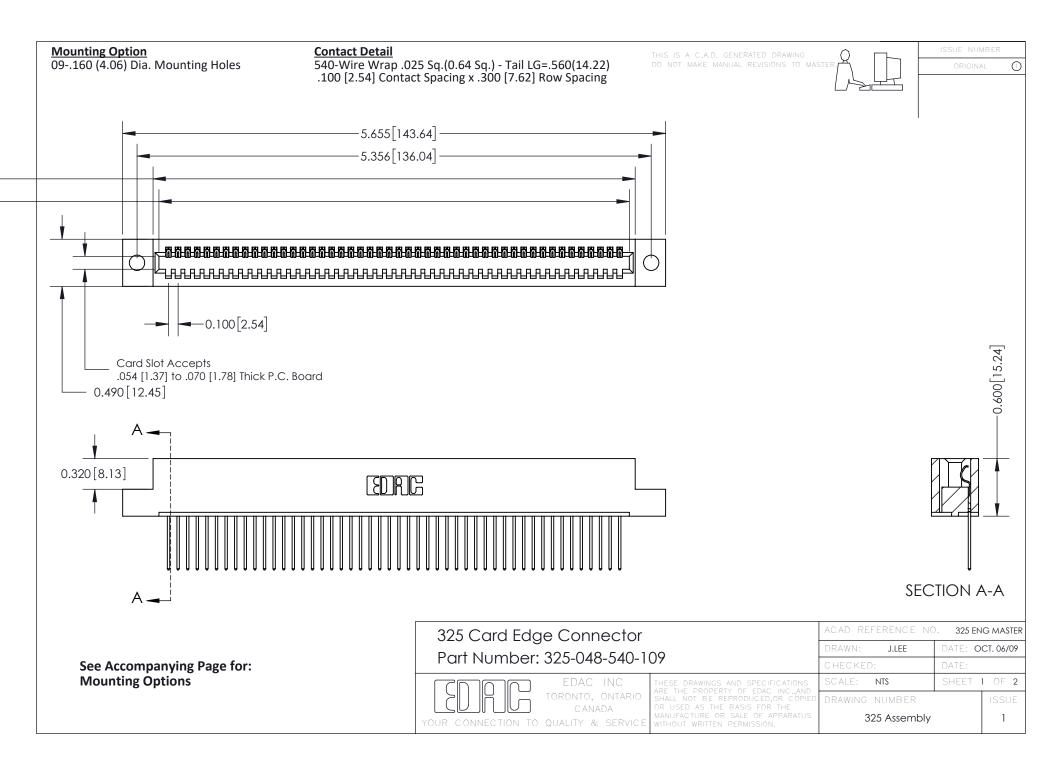

THIS IS A C.A.D. GENERATED DRAWING
DO NOT MAKE MANUAL REVISIONS TO MASTER.



ISSUE NUMBER

ORIGINAL

1



| 325 Card Edge Connector<br>Mounting Options |                                                                                                                                                                                                 | ACAD REFERENCE NO. 325 ENG MASTER |             |         |           |
|---------------------------------------------|-------------------------------------------------------------------------------------------------------------------------------------------------------------------------------------------------|-----------------------------------|-------------|---------|-----------|
|                                             |