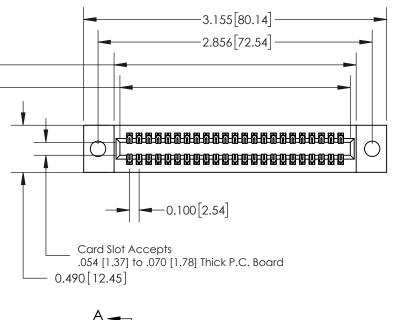

See Accompanying Page for: **Mounting Options** 

325 Card Edge Connector Part Number: 325-046-520-209

YOUR CONNECTION TO QUALITY & SERVICE

325 ENG MASTER J.LEE DATE: OCT. 06/09 SHEET 1 OF 2 NTS 325 Assembly