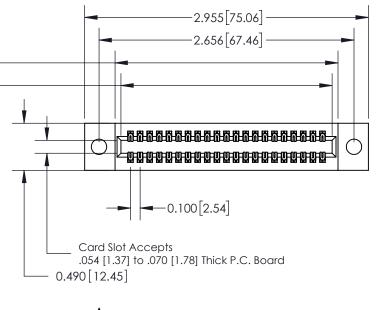

## **Contact Detail**

500-Wire Hole .050x.025(1.27x0.64) - Tail LG=.260(6.60) .100 [2.54] Contact Spacing x .300 [7.62] Row Spacing

0.600[15.24] **SECTION A-A** 

325 ENG MASTER

DATE: OCT. 06/09

325 Card Edge Connector Part Number: 325-042-500-209