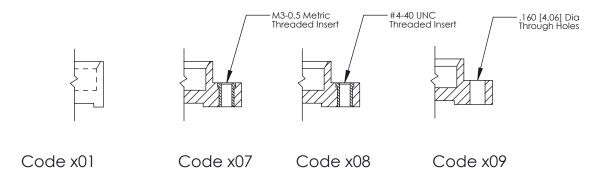

**Mounting Option** 

09-.160 (4.06) Dia. Mounting Holes

ORIGINAL

1

| 325 Card Edge Connector<br>Mounting Options |                                                                                                                                                                                                 | ACAD REFERENCE NO. 325 ENG MASTER |             |         |           |
|---------------------------------------------|-------------------------------------------------------------------------------------------------------------------------------------------------------------------------------------------------|-----------------------------------|-------------|---------|-----------|
|                                             |                                                                                                                                                                                                 | DRAWN:                            | J.LEE       | DATE: O | CT. 06/09 |
|                                             |                                                                                                                                                                                                 | CHECKED:                          |             | DATE:   |           |
| TORONTO, ONTARIO CANADA                     | THESE DRAWINGS AND SPECIFICATIONS ARE THE PROPERTY OF EDAC INC.,AND SHALL NOT BE REPRODUCED,OR COPIED OR USED AS THE BASIS FOR THE MANUFACTURE OR SALE OF APPARATUS WITHOUT WRITTEN PERMISSION. | SCALE:                            | NTS         | SHEET : | 2 OF 2    |
|                                             |                                                                                                                                                                                                 | DRAWING                           | NUMBER      |         | ISSUE     |
|                                             |                                                                                                                                                                                                 | 3                                 | 25 Assembly |         | 1         |