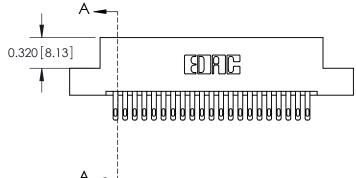

## **Contact Detail**

500-Wire Hole .050x.025(1.27x0.64) - Tail LG=.260(6.60) .100 [2.54] Contact Spacing x .300 [7.62] Row Spacing

0.600[15.24] **SECTION A-A** 

325 ENG MASTER

DATE: OCT. 06/09

325 Card Edge Connector Part Number: 325-042-500-209