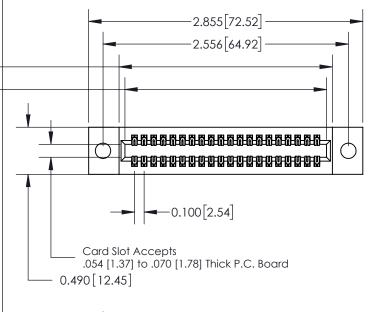

## **Contact Detail**

540-Wire Wrap .025 Sq.(0.64 Sq.) - Tail LG=.560(14.22) .100 [2.54] Contact Spacing x .300 [7.62] Row Spacing

0.600[15.24]

**SECTION A-A** 

**See Accompanying Page for: Mounting Options** 