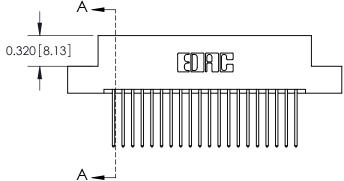

## **Contact Detail**

540-Wire Wrap .025 Sq.(0.64 Sq.) - Tail LG=.560(14.22) .100 [2.54] Contact Spacing x .300 [7.62] Row Spacing

0.600[15.24]

**SECTION A-A** 

**See Accompanying Page for: Mounting Options** 