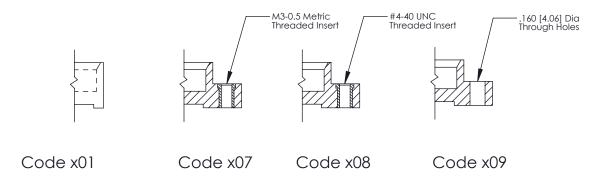

-------------|---------|-----------|--|
| )9                                                                | DRAWN: J.LEE DATE: C              |         | CT. 06/09 |  |
|                                                                   | CHECKED:                          | DATE:   |           |  |
| THESE DRAWINGS AND SPECIFICATIONS ARE THE PROPERTY OF EDAC INCAND | SCALE: NTS                        | SHEET 1 | OF 2      |  |
| SHALL NOT BE REPRODUCED,OR COPIED OR USED AS THE BASIS FOR THE    | DRAWING NUMBER                    |         | ISSUE     |  |
| MANUFACTURE OR SALE OF APPARATUS                                  | 325 Assembly                      |         | 1         |  |

THIS IS A C.A.D. GENERATED DRAWING
DO NOT MAKE MANUAL REVISIONS TO MASTER.



SSUE NUMBER

DRIGINAL

1



| 325 Card Edge Connector<br>Mounting Options |                                   | ACAD REFERENCE NO. 325 ENG MASTER |                                                                                                        |             |           |   |       |
|---------------------------------------------|-----------------------------------|-----------------------------------|--------------------------------------------------------------------------------------------------------|-------------|-----------|---|-------|
|                                             |                                   | DRAWN:                            | J.LEE                                                                                                  | DATE: O     | CT. 06/09 |   |       |
|